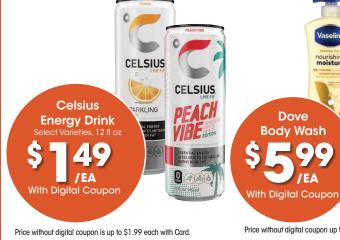

## WEEKLY DIGITAL DEALS

Use each coupon **UP TO 5** TIMES in one transaction

SALE Look for

these tags.

Vaseline. 4 Dove nourishing **C** deep moisture No. of the part of the state The Design of Dove 4 BARS PAINS original NE NET VET S 15-02 KINE (K SHESPENIK POLICE VET 1000, KIT 15-02 KES (C ΈΑ 18-20 fl oz or Bar Soap, 4 ct or Body Scrub, 10.5 oz or Vaseline Body Lotion, 20.3 fl oz: Select Varieties

Price without digital coupon up to \$7.99 each with Card.

\*While supplies last.

MOISTURE TRESemmé Shampoo or Conditioner Select Varieties, 28 fl oz А 49 /ΕΔ With Digital Coupon

Price without digital coupon is up to \$5.99 each with Card.

TRESemmé

TRESemmé

MOISTURE

SHAMPOO