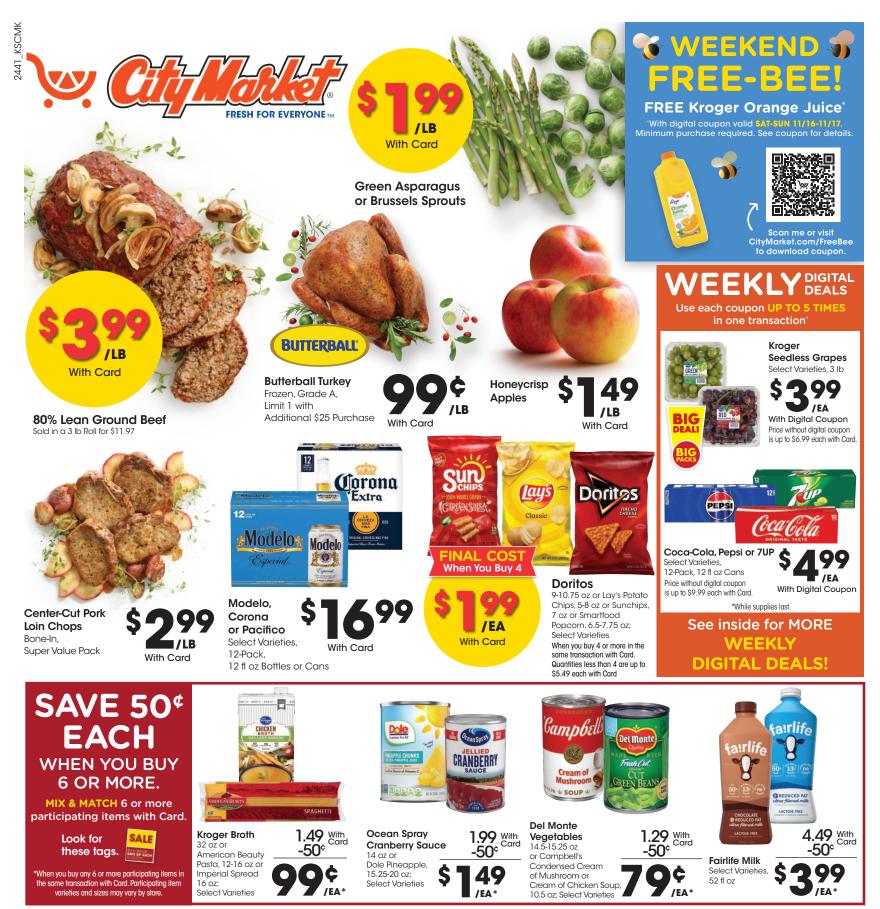

SALE DATES: Wed. November 13 - Tues. November 19, 2024. Prices and items are effective at your local City Market store. Prices do not reflect the

Boulder City Sugar Sweetened Beverage Tax.

SELECTION MAY VARY BY STORE, LIMITED TO STOCK ON HAND. WE RESERVE THE RIGHT TO LIMIT QUANTITIES AND CORRECT PUBLISHED ERRORS.