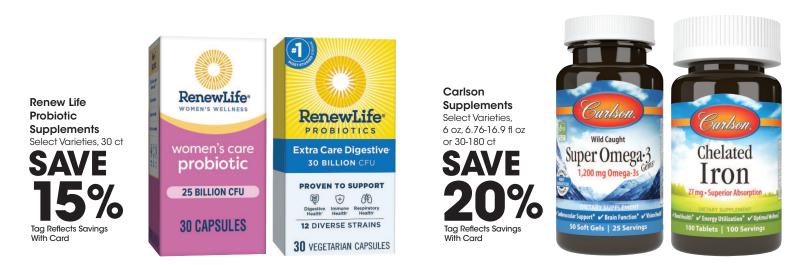

With Card

BO3

With Card

2441\_KSMET

Herb Pharm Supplements Select Varieties, 1 fl oz SAVE 200% Tag Reflects Savings With Card

IA15

Nutrition Specialists are on staff to help you achieve your health and wellness goals!