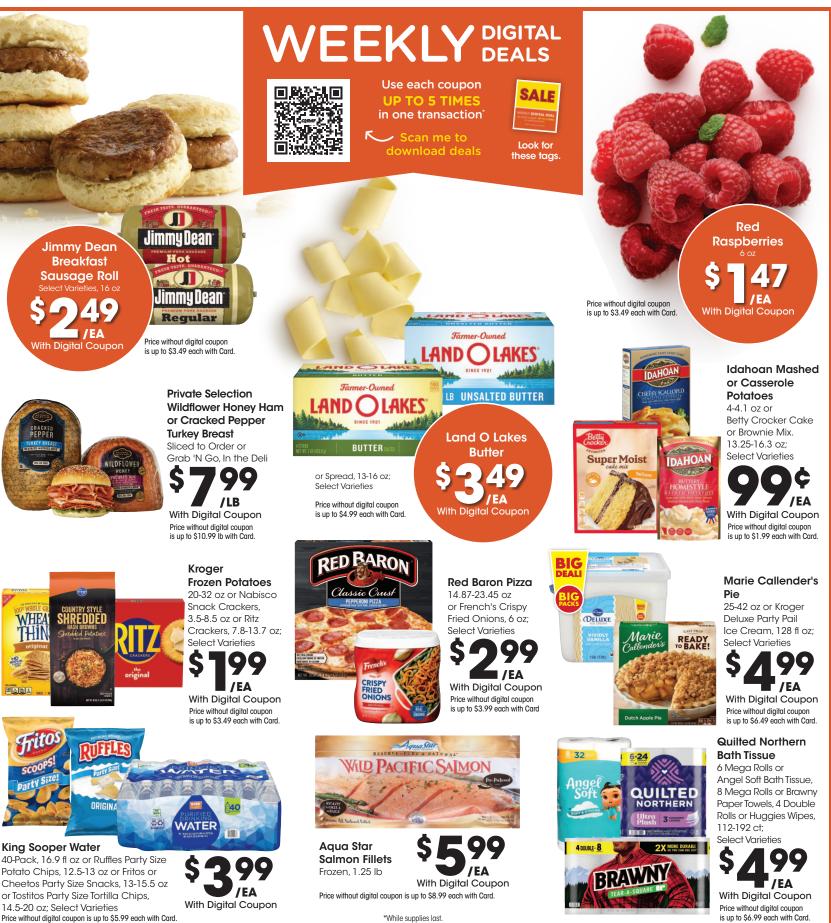

## WEEKLY DIGITAL DEALS

Use each coupon **UP TO 5** TIMES in one transaction

SALE Look for

these tags.

Vaseline. 4 Dove nourishing **C** deep moisture No. of the part of the state The Design of Dove 4 BARS PAINS original NE NET VET S 15-02 KINE (K SHESPENIK POLICE VET 1000, KIT 15-02 KES (C ΈΑ 18-20 fl oz or Bar Soap, 4 ct or Body Scrub, 10.5 oz or Vaseline Body Lotion, 20.3 fl oz: Select Varieties