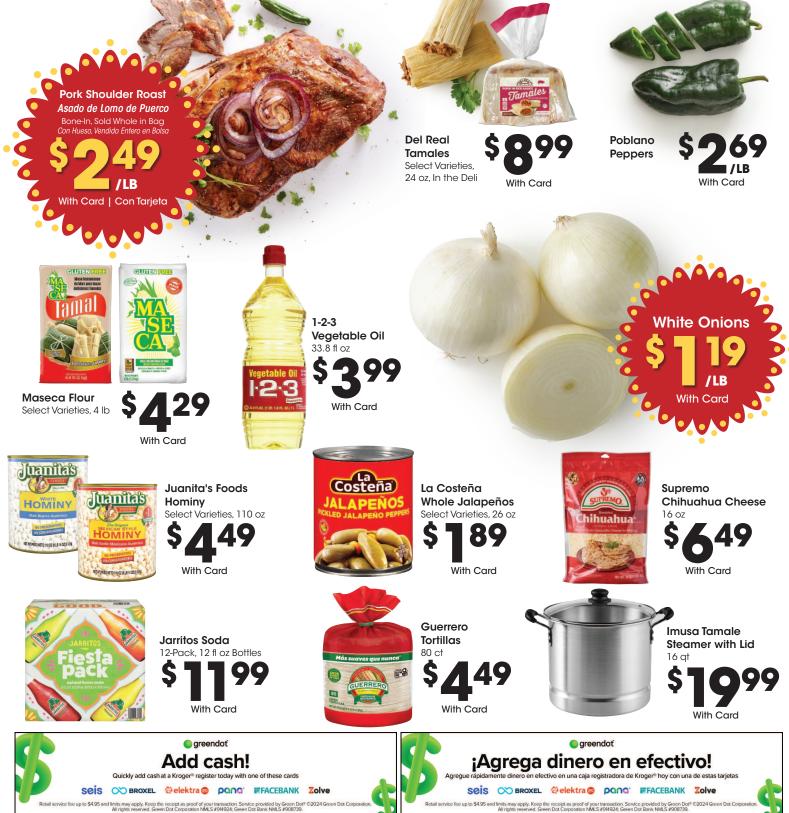

e.com
- (2) 1-877-894-3707
- (3) See a Deli Associate

LAST DAY TO ORDER IS 11/26!

#### **CHOOSE FROM:**

Prime Rib, Serves 6-8...\$100 Bone-in Turkey or Ham, Serves 6-8...Turkey \$90, Ham \$85

Boneless Turkey or Ham, Serves 4-6...Turkey \$75, Ham \$80

**HEAT & SERVE** 

HOME CHEF

**HOLIDAY CLASSICS** These heat & serve meals and sides help your celebration come together with less prep. Availability may vary. See associate for details.









\*When you buy participating items With Card and With Manufacturer's Digital Coupon. Participating item varieties and sizes may vary by store. See App for details. \*\*Save 10%, Mix or Match when purchasing six (6) or more bottles of Wine 750ml. All items must be purchased in same transaction.

## **CHEERS TO GREAT DEALS ON YOUR FAVORITES!**





# FALL DEALS FOR FRESH MEALS



A06

2441\_KSMET