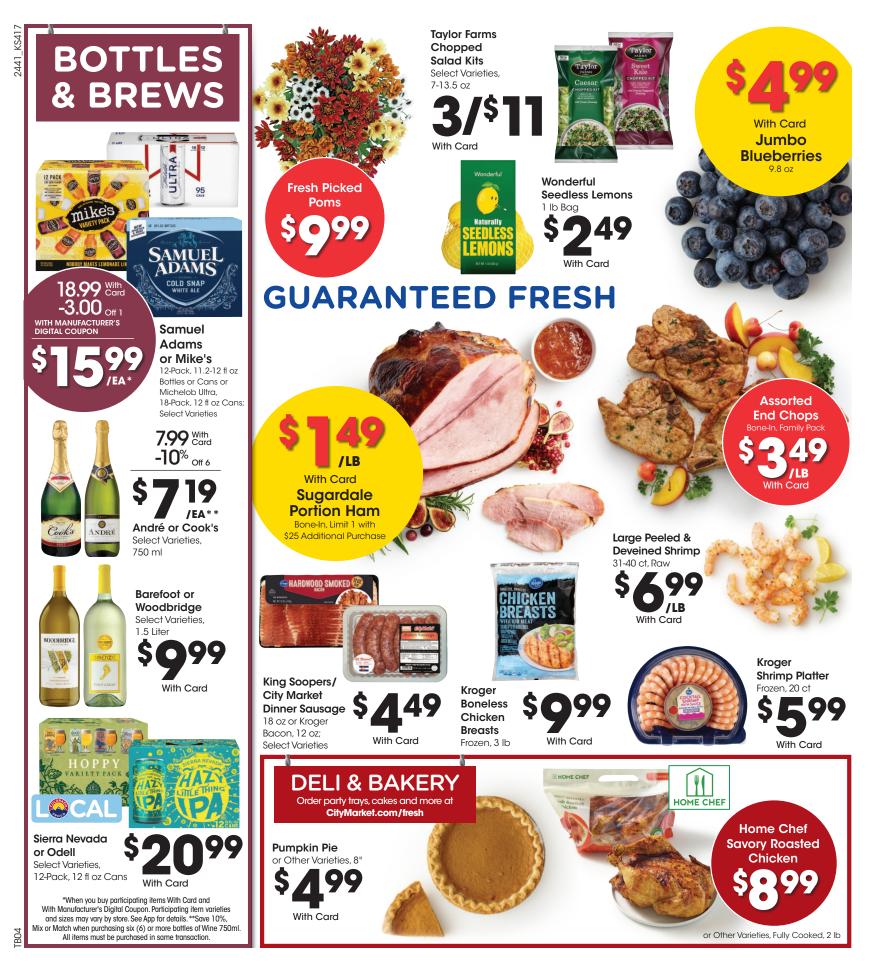

\*When you buy participating items With Card and With Manufacturer's Digital Coupon. Participating item varieties and sizes may vary by store. See App for details. \*\*Save 10%, Mix or Match when purchasing six (6) or more bottles of Wine 750ml. All items must be purchased in same transaction.

## **CHEERS TO GREAT DEALS ON YOUR FAVORITES!**