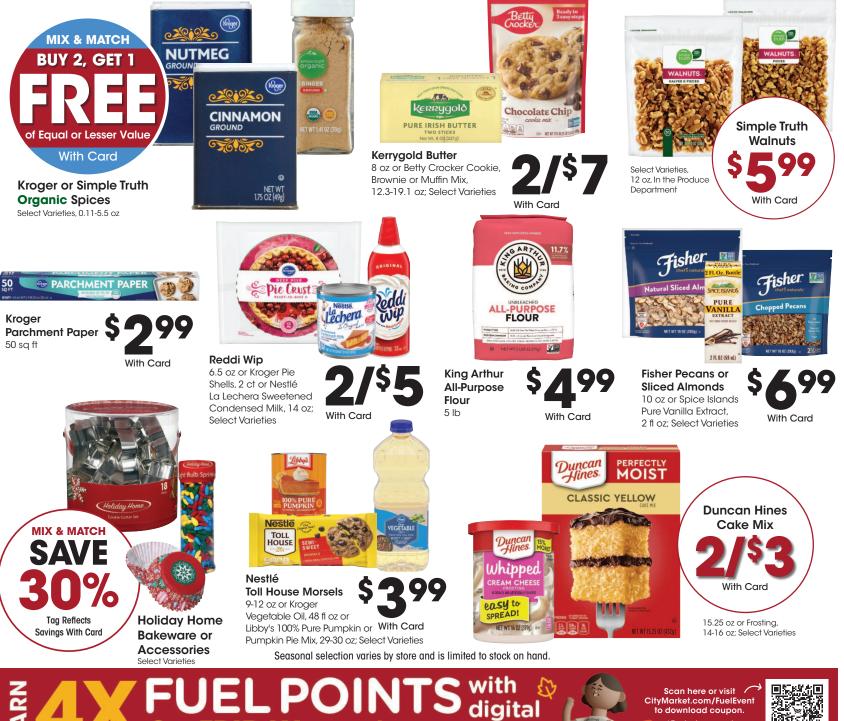

# **MIX & MATCH BUY 2, GET 3** of Equal or Lesser Value with Card.\*

\*Participating item selection may vary by store. Discount applied at checkout with your Card. Items must be purchased in the same transaction.