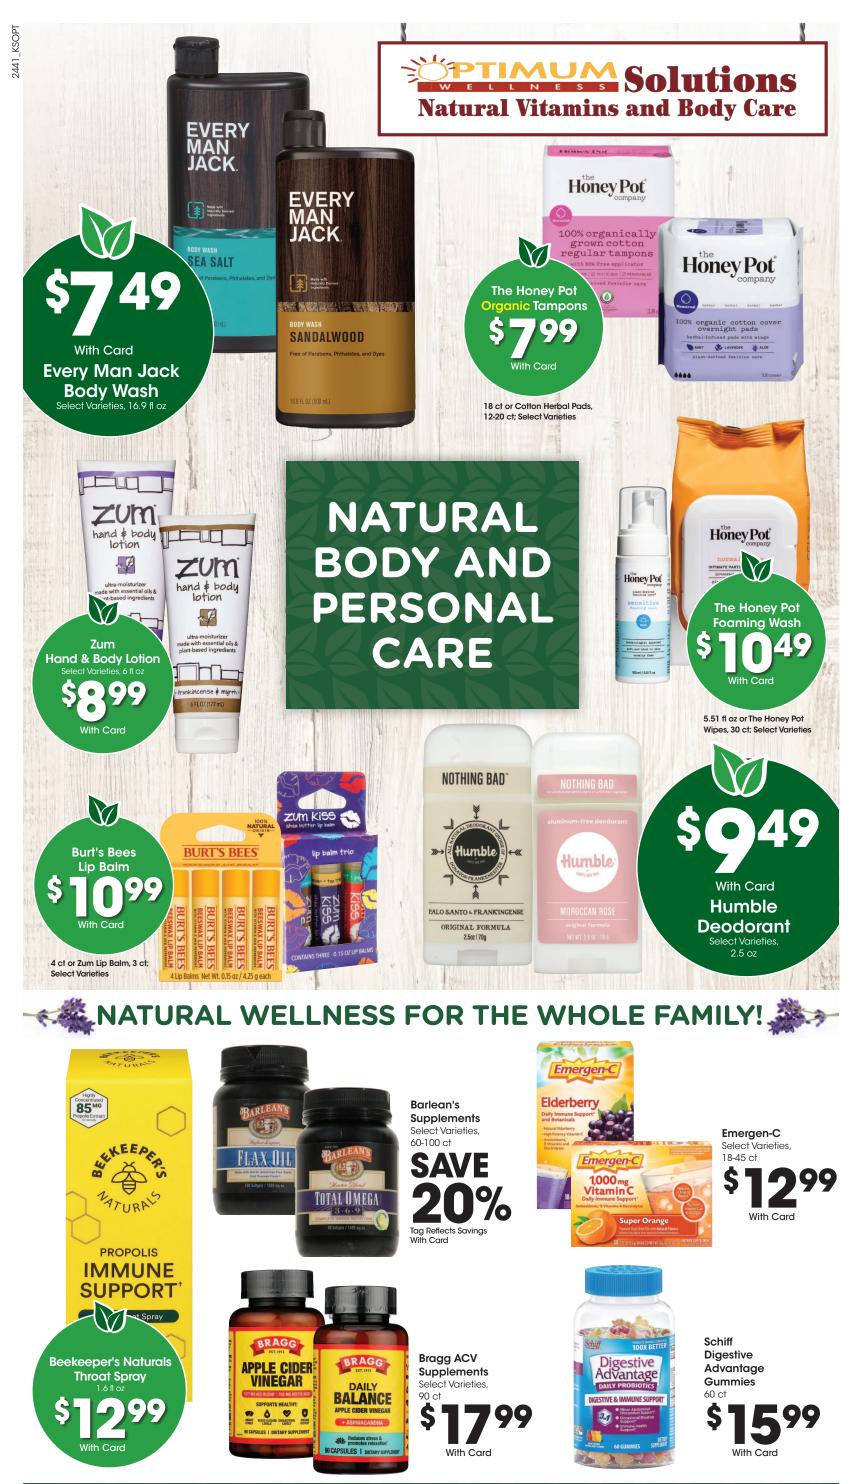

With Card

BO3

With Card

2441\_KSMET

Herb Pharm Supplements Select Varieties, 1 fl oz SAVE 200% Tag Reflects Savings With Card

IA15

Nutrition Specialists are on staff to help you achieve your health and wellness goals!