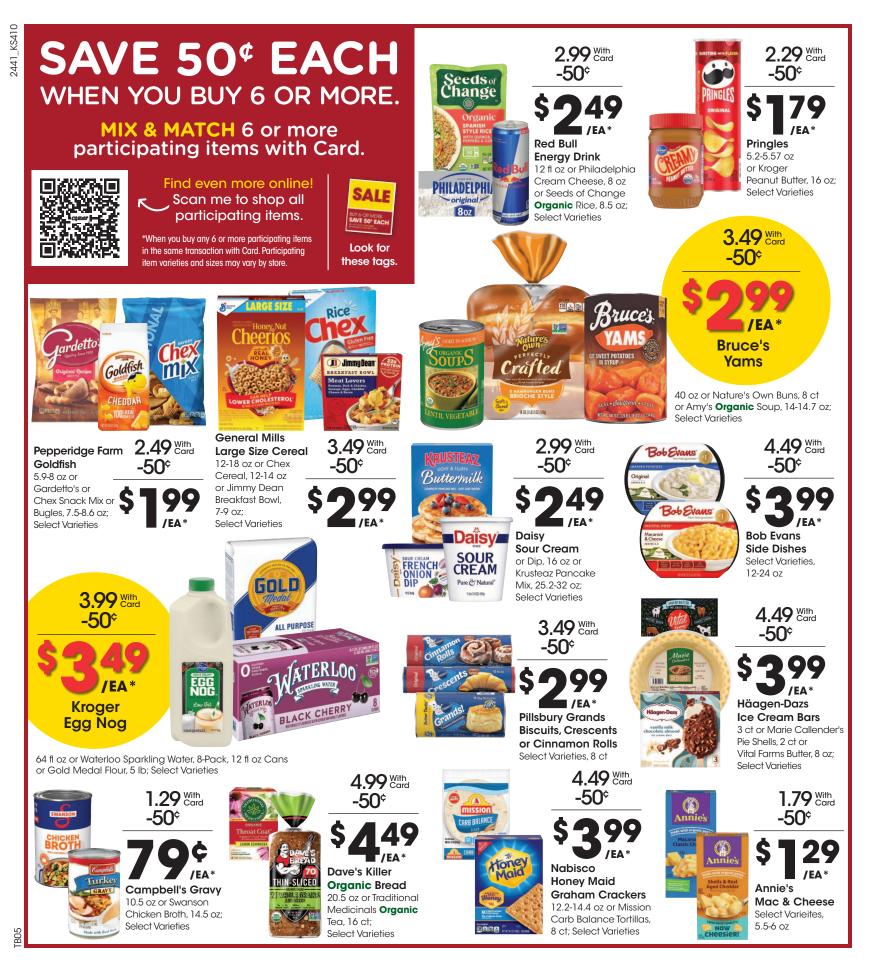

10-12 oz or Nabisco Nilla Wafers, 11 oz; Select Varieties

1.99 With Card

**/EA Kroger** 

2.99 With Card

Ι/FΔ **Healthy Choice** 

-50¢

Café Steamers

Bowl, 10.5-13 oz

or Marie Callender's

or Banquet Mega Bowls, 13-14 oz; Select Varieties

6.00 With Card

**550** 

/EA \*

-50¢

Pumpkin

Cake Roll

or Chocolate

Select Varieties,

In the Bakery

18 oz or Classic Cake

or Cheesecake, 6";

4.99 With

**Г/ЕА**\*

Ghirardelli

**Baking Chips** 

.<mark>50</mark>¢

9.5-10.3 oz

-50¢

A02