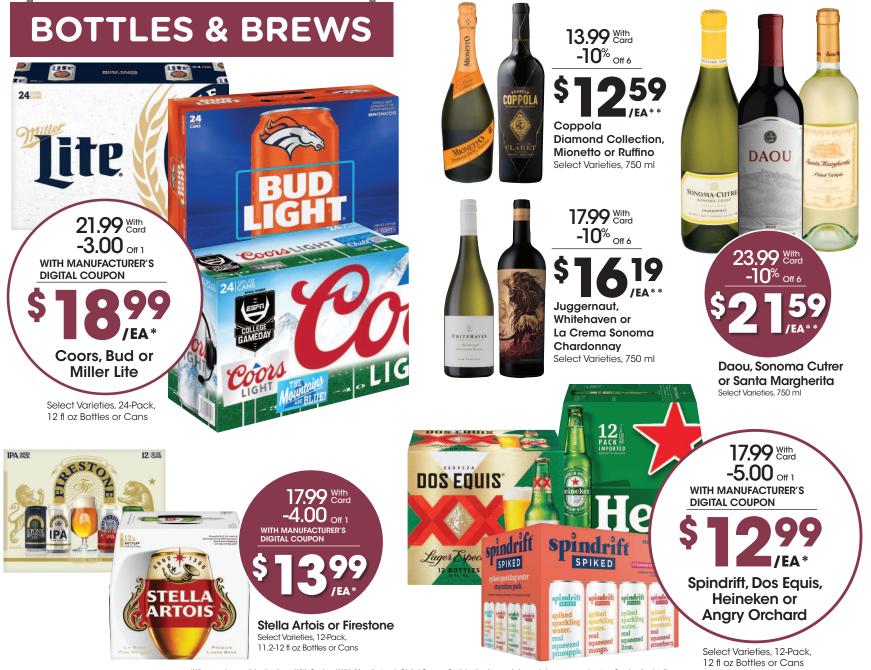

- 1 Home Chef Maple Pecan Sweet Potatoes, 30 oz
- 1 Home Chef Green Bean Casserole, 30 oz
- 1 Home Chef Homestyle Stuffing, 28 oz
- 1 Home Chef Cranberry Sauce, 14 oz
- 2 Home Chef Mashed Potatoes, 24 oz
- 1 Home Chef Turkey Gravy, 13 oz



HOME CHEF

ALSO AVAILABLE

À La Carte **Proteins & Sides** 

### **3 WAYS TO ORDER**

- (1) YourOrderOnline.com
- (2) 1-877-894-3707
- (3) See a Deli Associate

LAST DAY TO ORDER IS 11/26!

#### **CHOOSE FROM:**

Prime Rib, Serves 6-8...\$100 Bone-in Turkey or Ham, Serves 6-8...Turkey \$90, Ham \$85

Boneless Turkey or Ham, Serves 4-6...Turkey \$75, Ham \$80

**HEAT & SERVE** 

HOME CHEF

**HOLIDAY CLASSICS** These heat & serve meals and sides help your celebration come together with less prep. Availability may vary. See associate for details.









\*When you buy participating items With Card and With Manufacturer's Digital Coupon. Participating item varieties and sizes may vary by store. See App for details. \*\*Save 10%, Mix or Match when purchasing six (6) or more bottles of Wine 750ml. All items must be purchased in same transaction.

## **CHEERS TO GREAT DEALS ON YOUR FAVORITES!**





# FALL DEALS FOR FRESH MEALS



A06

2441\_KSMET