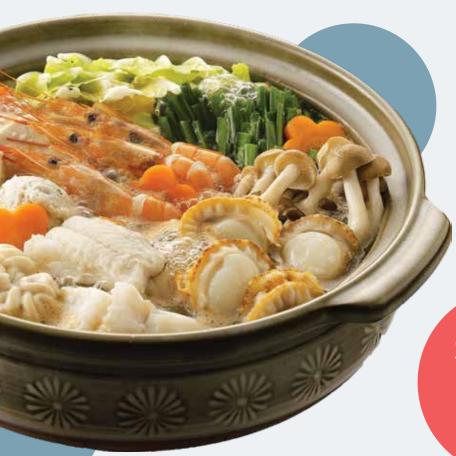

### Japanese Nabe

**Head-On Prawns** 

4.49<sub>lb</sub>

40/50 count. Farmed from

Ecuador. Previously frozen.

Warm up this week with Japanese nabe, a delicious hot pot perfect for family meals! Featuring a savory broth packed with seasonal vegetables, tofu, and tender meats, it's easy to prepare and perfect for sharing.