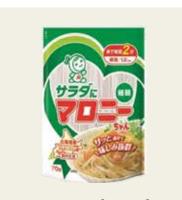

1, 3 or 10 mm varieties. 1.39 Save 40¢

125 gm. Assorted flavors. 2.29 Save 70¢

**House Foods Malony Glass Noodles** 2.46 oz. 2.99

**Save \$1.50** 

**UNIF Assam Milk Tea** 1.39\*

Save 60¢

6.99\* **Save \$2.50** 