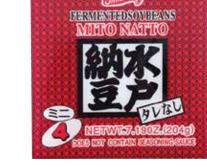

**Banjo Nabe Soup** 750 gm. Madai (red sea bream), crab or oyster.

4.59 **Save** \$1.40

**Hokto Organic King Oyster Mushroom** 6 oz.

4.99

**Save** up to **\$2.30** 

**Shirakiku Natto** 204 g. Mito mini 4 pack. Frozen.