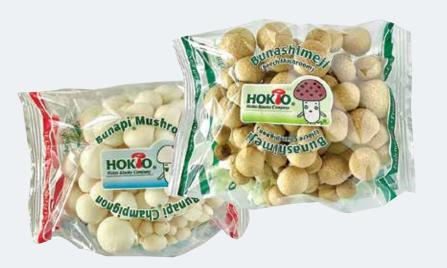

**Daisho Nabe Soup Base** 1.65 lb. Assorted variety.

2.99

**Save** \$1.60

**Hokto Organic Mushrooms** 3.5 oz. Bunashimeji or bunapi.

2.99

**Save** up to \$2.00

**Heritage Berkshire Pork Thin Sliced Top Loin** Juicy and flavorful.

**Live Manila Steamer Clams** Locally grown and directly delivered to our stores. Check out our live tank section!

7.99 lb Save \$1.00 lb

**House Tofu** 14 oz. Assorted variety.

**Hokto Organic** 

**Maitake Mushroom** 