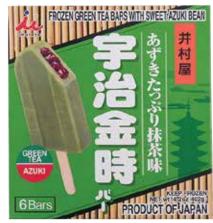

**Kopiko Instant Coffee** 21.2 oz. 3-in-1.

**Save** \$1.20

**Kopiko Coffee Candy**4.23 oz. Coffee or cappuccino.

Save 50¢

**Imuraya Ice Bars** 6 pc. Frozen. Azuki or kintoki matcha.

4.99

**Save** up to **\$2.00** 