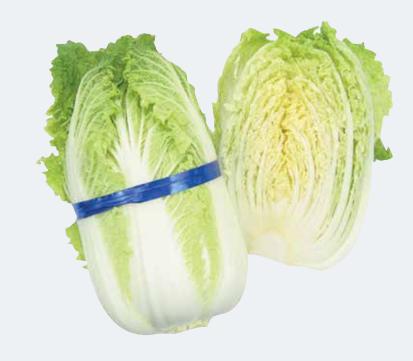

MEAT FEATURE

**Painted Hills Beef** 

Flavorful, known for its

or dipping in a pot of nabe!

9.99 lb Save \$2.00 lb

Nappa Cabbage Perfect for any kind of nabe.

.99<sub>lb</sub>

Save up to 50¢ lb