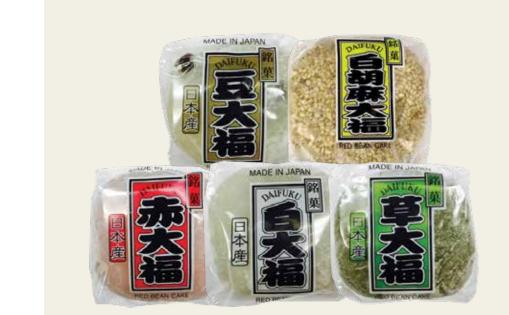

JFC Daifuku Mochi 3.88 oz. Frozen. Assorted flavors.

1.59

Save 70¢

**Calbee Potato Chips Mega** 7 oz. Assorted flavors.

3.99

**Save \$1.50** 

**Calbee Potato Chips Pizza** 6.3 oz.

- ALCOHOL FEATURE -