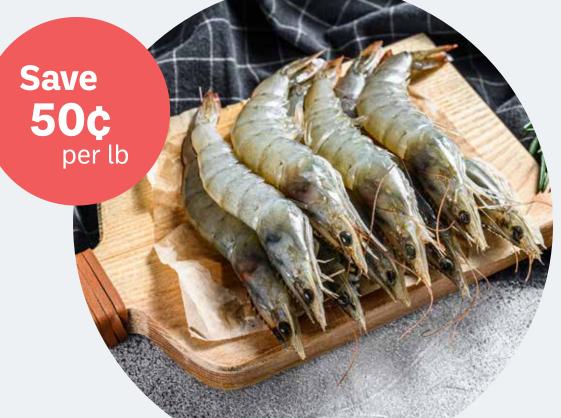

### Japanese Nabe

**Head-On Prawns** 

4.49<sub>lb</sub>

40/50 count. Farmed from

Ecuador. Previously frozen.

Warm up this week with Japanese nabe, a delicious hot pot perfect for family meals! Featuring a savory broth packed with seasonal vegetables, tofu, and tender meats, it's easy to prepare and perfect for sharing.