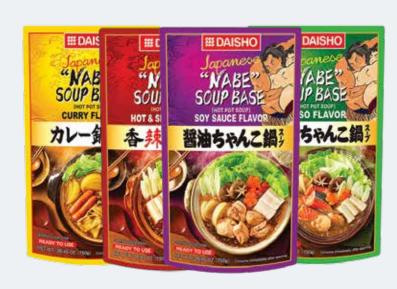

**Daisho Nabe Soup Base** 1.65 lb. Assorted variety.

2.99

**Save** \$1.60

**Hokto Organic Mushrooms** 3.5 oz. Bunashimeji or bunapi.

2.99

**Save** up to \$2.00

**Heritage Berkshire Pork Thin Sliced Top Loin** Juicy and flavorful.