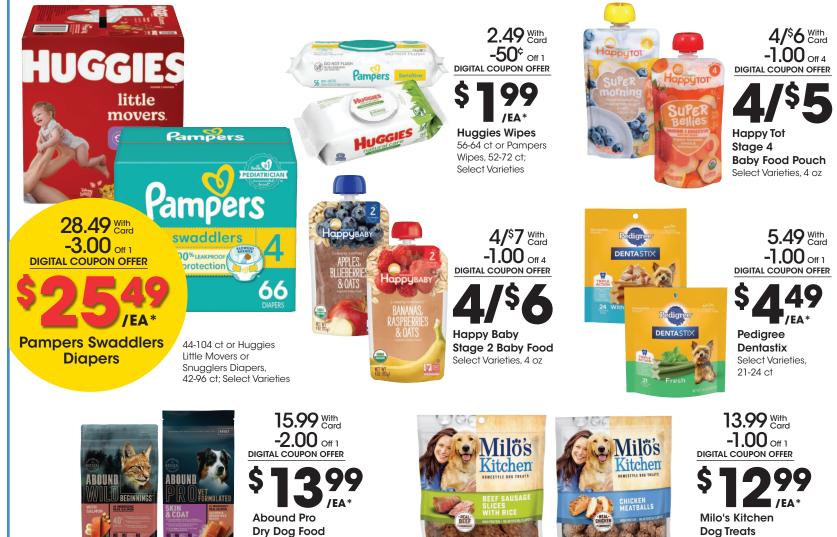

#### SAVE MORE WITH DIGITAL COUPONS ON BABY & PET ESSENTIALS

Use each coupon up to 5 times in one transaction with Card.

Look for these taas.

Select Varieties, 8.5-10 oz

\*When you buy participating items in the same transaction with Digital Coupon. Participating item varieties and sizes may vary by store.