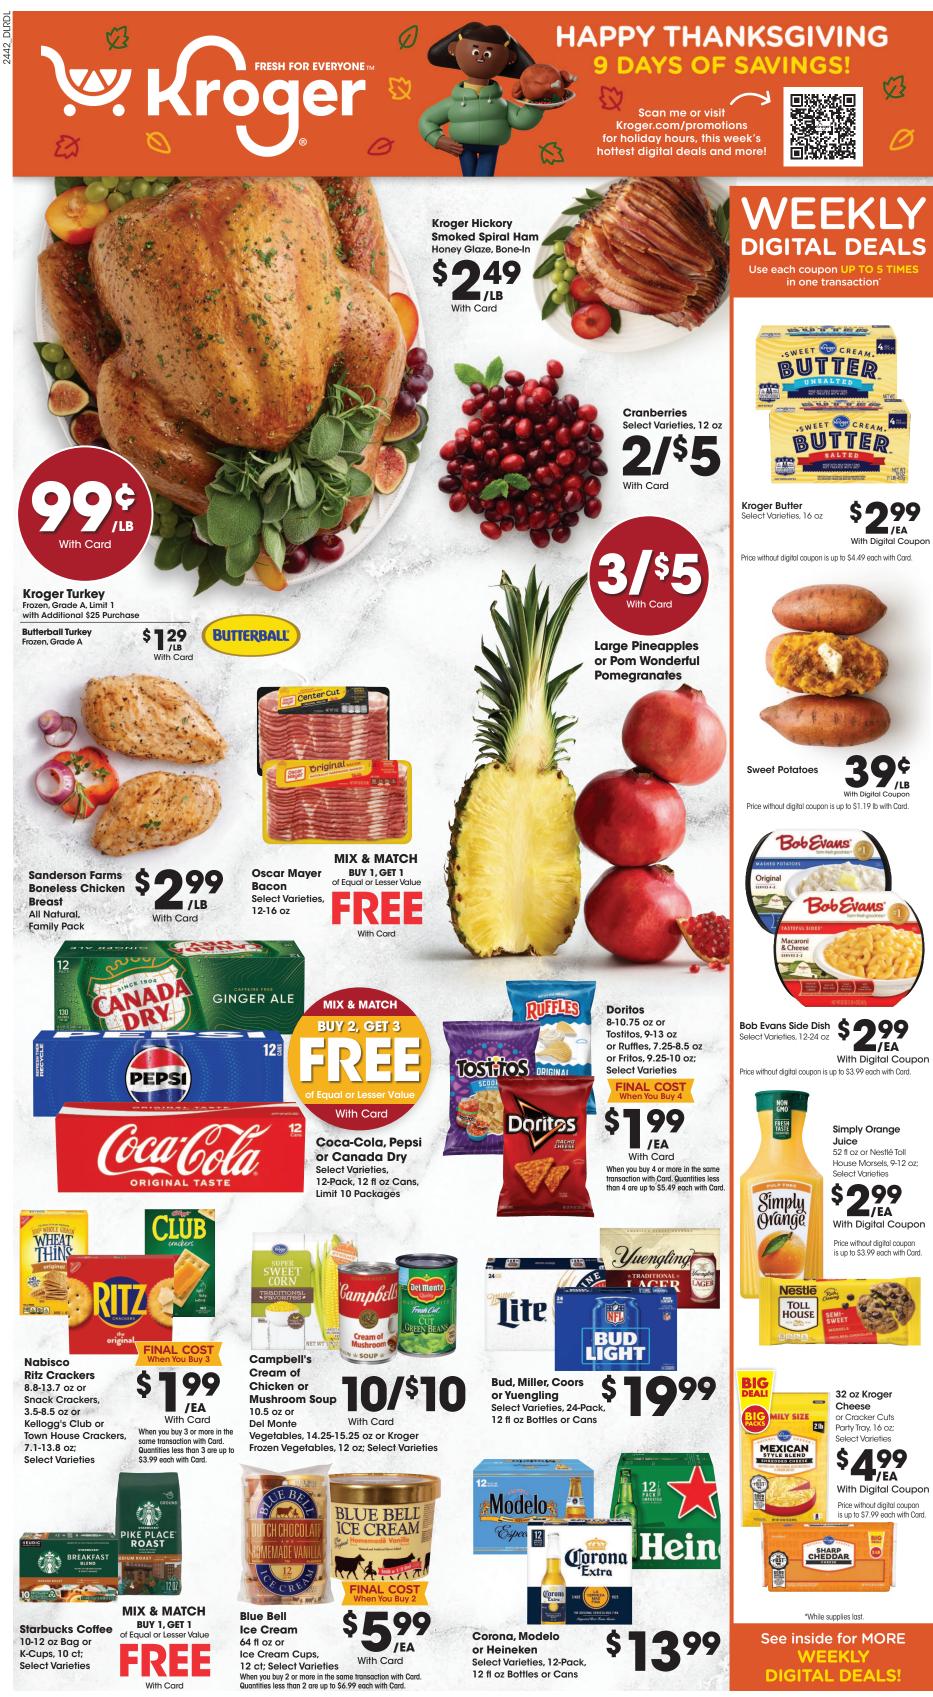

SALE DATES: Wed. November 20 - Thurs. November 28, 2024. Prices and items are effective at your local Kroger store.

### FAMILY, FRIENDS & GREAT FOOD

Visit Kroger.com/Thanksgiving for recipes & more!

FUEL POINTS with digital FRIDAY, SATURDAY & SUNDAY coupon

Scan here or visit Kroger.com/FuelEvent to download coupon. \*Exclusions apply. See coupon for details.