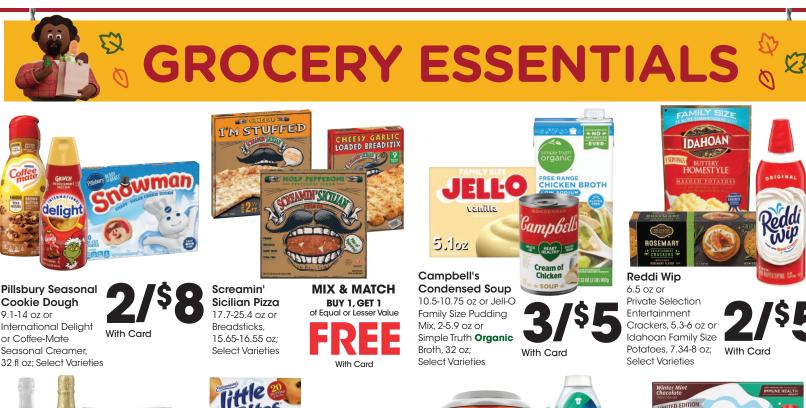

23

0

53

c

ARN

2442\_DLLRL

**Cookie Dough** 9.1-14 oz or International Delight or Coffee-Mate Seasonal Creamer. 32 fl oz; Select Varieties terb Seasoned Welch Martinelli

Pepperidge Farm Stuffing 12 oz or Martinelli's Sparkling Cider or Welch's Sparkling Juice, 25.4 fl oz; Select Varieties

**MIX & MATCH** Little Bites, Donuts BUY 1, GET 1

of Equal or Lesser Value

**Tide Pods** 32-57 ct or Downy Unstopables, 21.1-24 oz or Downy Rinse & Refresh, 48 fl oz; Select Varieties

(? 4-1 C

BUY 2, GET 1 of Eaual or Lesser Value With Card