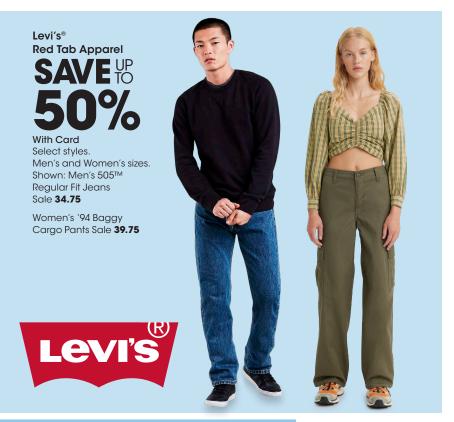

**BLACK FRIDAY DEALS START NOW!** 

Page 18 SMDPT 11-3-116045 11/29/2024

SAVE 40%

Men's styles. Excludes Carhartt. Shown: Sale **21.60** 

Savings are from Regular Prices, unless otherwise noted. Select Offers are with Card. Seasonal selection varies and is limited to stock on hand.