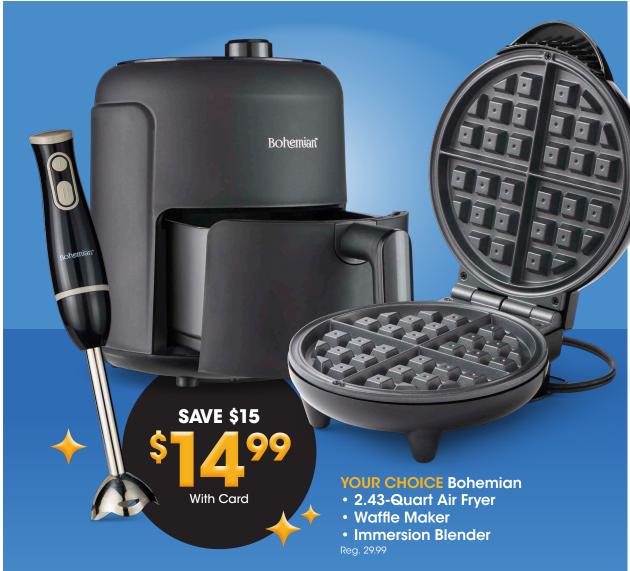

\$3999 With Card

Reg. 49.99

Savings are from Regular Prices, unless otherwise noted. Select Offers are with Card. Seasonal selection varies and is limited to stock on hand.

Chefman 6-Quart

Digital Air Fryer

With Card

Reg. 59.99

**SAVE \$20** 

Rubbermaid EasyFindLids 26-Piece Food Storage Set Reg. 24.99

\$**999**With Card

Anchor Hocking 16-Piece Glass Storage Set

Reg. 14.99

\$**9**99