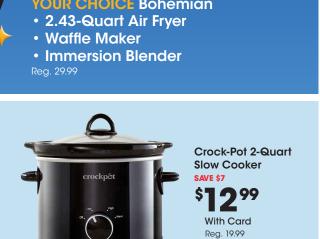

With Card

Reg. 59.99

**SAVE \$20** 

Rubbermaid EasyFindLids 26-Piece Food Storage Set Reg. 24.99

\$**999**With Card

Anchor Hocking 16-Piece Glass Storage Set

Reg. 14.99

\$**9**99