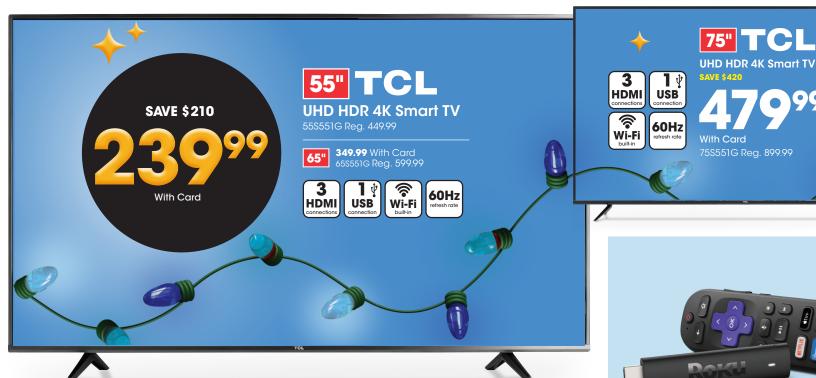

29999

With Card UN55DU6900 Reg. 349.99

Rudolph 8" Squishmallow SAVE \$10

\$999

With Card Reg. 19.99

Crock-Pot 4.5-Quart Slow Cooker SAVE \$15

\$999

With Card In café mocha. Reg. 24.99