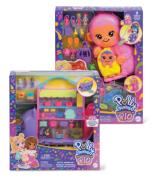

# **SAVE 50%**

With Card

Polly Pocket Shown: Sale 12.49

Play-Doh Compounds & Play Sets Shown: Sale 7.49

Shown: Sale **12.49-14.99** 

Mix & Mash Slime Compound Kit or ILY Concert Bracelet Kit Sale 24.99

Savings are from Regular Prices, unless otherwise noted. Select Offers are with Card. Seasonal selection varies and is limited to stock on hand.