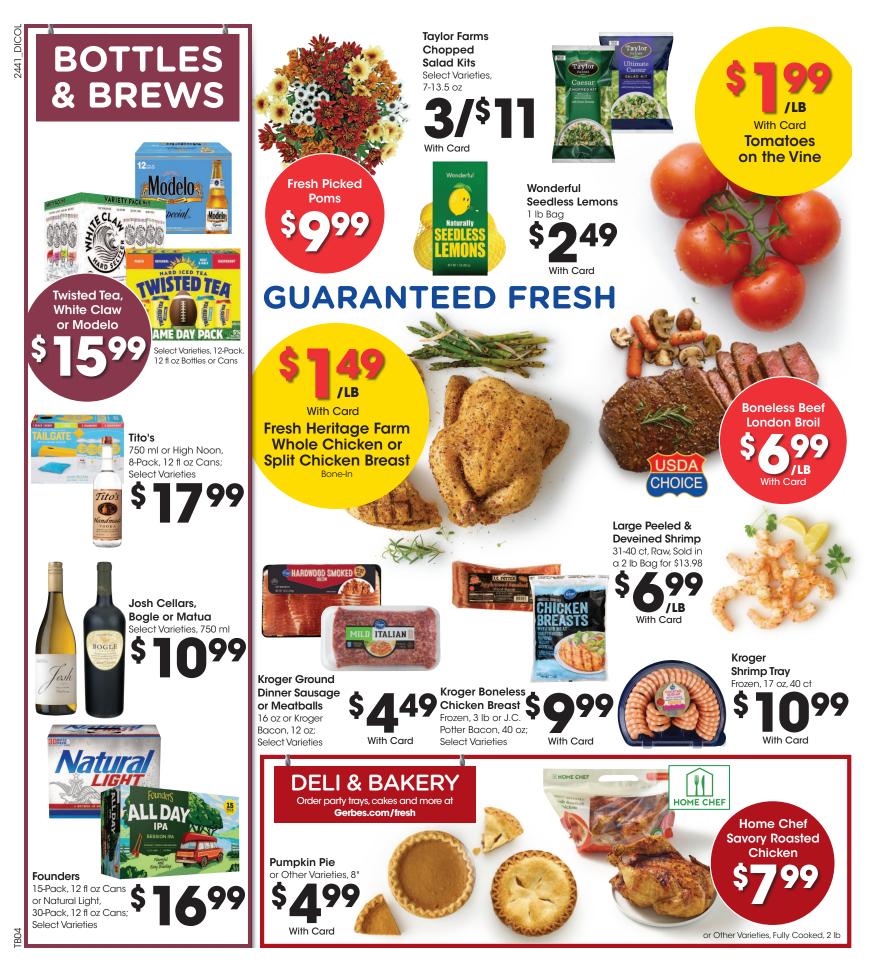

Chef Maple Pecan Sweet Potatoes, 30 oz
- 1 Home Chef Green Bean Casserole, 30 oz
- 1 Home Chef Homestyle Stuffing, 28 oz
- 1 Home Chef Cranberry Sauce, 14 oz
- 2 Home Chef Mashed Potatoes, 24 oz
- 1 Home Chef Turkey Gravy, 13 oz

NEW ECIPES!



ALSO AVAILABLE

À La Carte **Proteins & Sides** 

#### **3 WAYS TO ORDER**

- (1) YourOrderOnline.com
- (2) 1-877-894-3707
- (3) See a Deli Associate

LAST DAY TO ORDER IS 11/26!

#### **CHOOSE FROM:**

Prime Rib, Serves 6-8...\$100 Bone-in Turkey or Ham, Serves 6-8...Turkey \$90, Ham \$85

Boneless Turkey or Ham, Serves 4-6...Turkey **\$75,** Ham **\$80** 

**HOLIDAY CLASSICS** 

These heat & serve meals and sides help your celebration come together with less prep. Availability may vary. See associate for details.

HOME CHEF

**HEAT & SERVE** 







### **CHEERS TO GREAT DEALS ON YOUR FAVORITES!**

# FALL DEALS FOR FRESH MEALS



2441\_DIALL