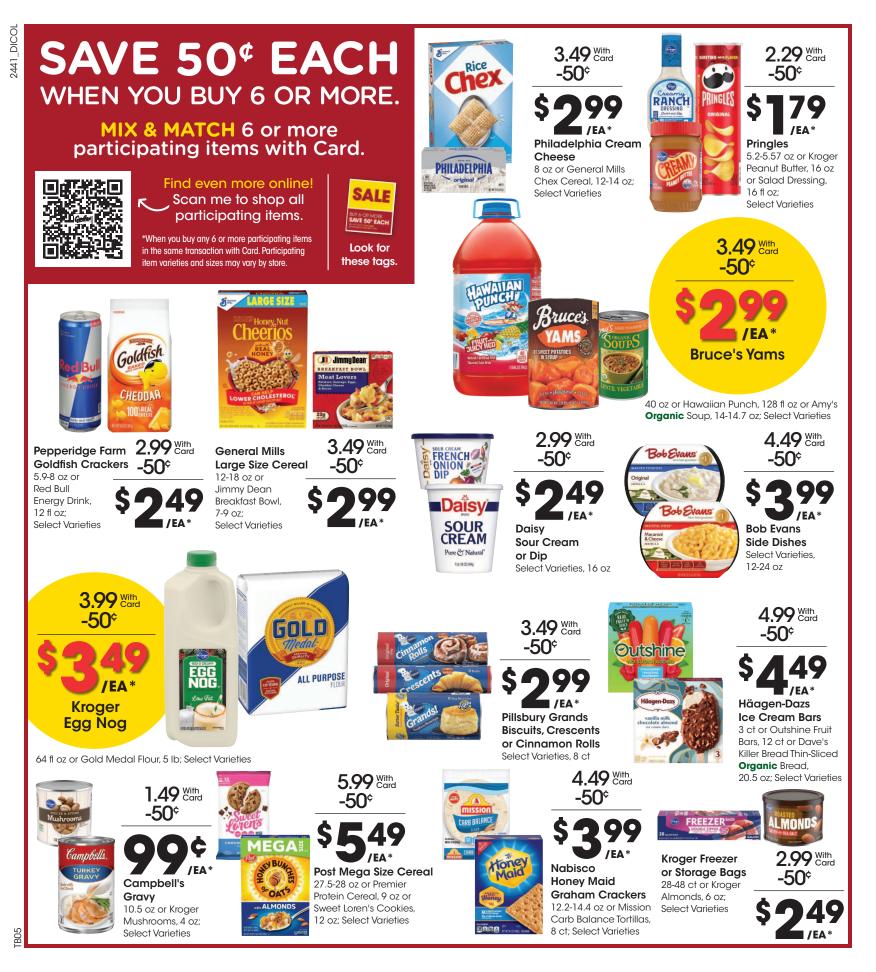

## When you buy 3 participating Self-care items with Card.\*

\*Must purchase participating items in multiples of 3 in the same transaction with Card. Discount applied at checkout.