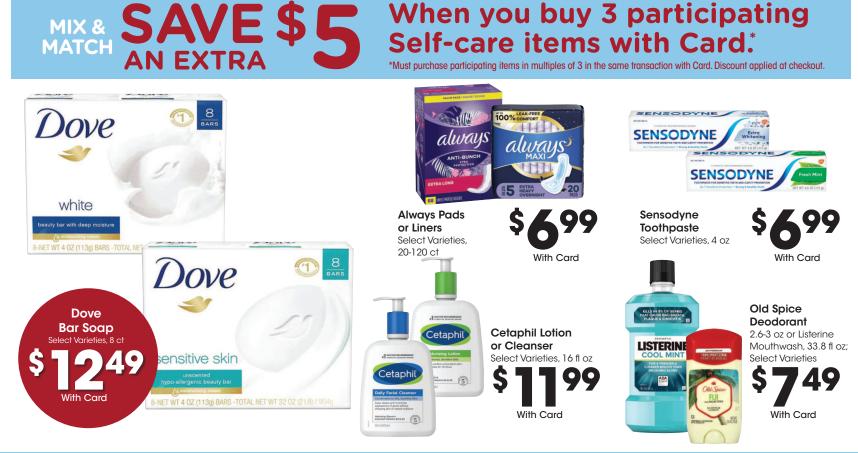

## When you buy 3 participating Self-care items with Card.\*

\*Must purchase participating items in multiples of 3 in the same transaction with Card. Discount applied at checkout.