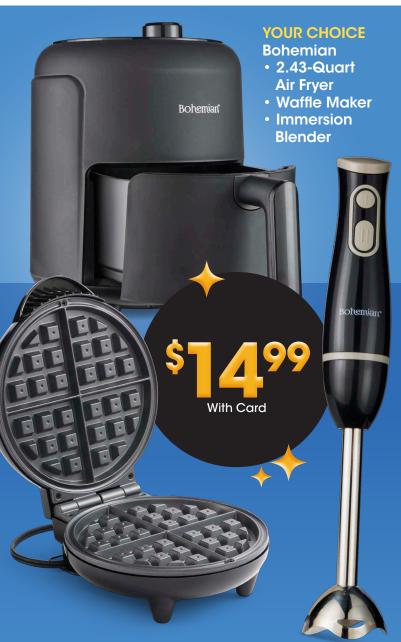

# W Kroger

## BLACK FRIDAY









**Board & Card Games** and Puzzles

With Card



Carter's® Apparel



YOUR CHOICE

• Tusm Tusm Plush

 Disney Princess **Activity Kit** 

With Card



Holiday Home® 11" Blow Mold **\$7**49

With Card



Holiday Motif Apparel Women's and

Men's sizes. Shown: Sale **\$22-\$24** 



**Grinch Family** Sleepwear

Men's, Women's, and Kids' sizes. Shown: Sale **\$6-\$12** 

With Card



EARN A HOLIDAY **SAVINGS BONUS** 

With Card











Chefman 6-Quart Digital Air Fryer

\$3999



Cirkul \$1

\$1**7**99

With Card



Candle-Lite
14 oz. Candle

\$3

With Card



Savings are from Regular Prices, unless otherwise noted. Select Offers are with Card. BUY 1, GET 1 Item of Equal or Lesser Value. Offers not mix and match. Seasonal selection varies by store and is limited to stock on hand.







Hot Wheels City Nemesis or Nerf Elite Sharkfire

## **SAVE 50%**

With Card

Find more Hot Wheels & Active Sport Toys on sale



Barbie Dolls & Accessories SAVE

With Card



5 Surprise Unicorn Squad \$299

With Card



Sharpie & Paper Mate Writing Supplies SAVE 30% With Card







EARN A HOLIDAY **SAVINGS BONUS** 

EXTRA 20% OFF See back page for details.



















### **YOUR CHOICE**

Sterilite

• 41-Quart

Underbed Box

W