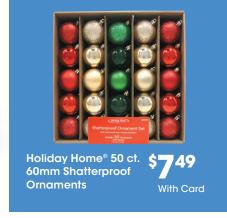

Candle-Lite
14 oz. Candle

\$3

With Card

Savings are from Regular Prices, unless otherwise noted. Select Offers are with Card. BUY 1, GET 1 Item of Equal or Lesser Value. Offers not mix and match. Seasonal selection varies by store and is limited to stock on hand.