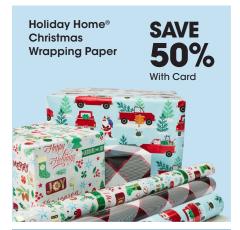

Candle-Lite
14 oz. Candle

\$3

With Card

Savings are from Regular Prices, unless otherwise noted. Select Offers are with Card. BUY 1, GET 1 Item of Equal or Lesser Value. Offers not mix and match. Seasonal selection varies by store and is limited to stock on hand.