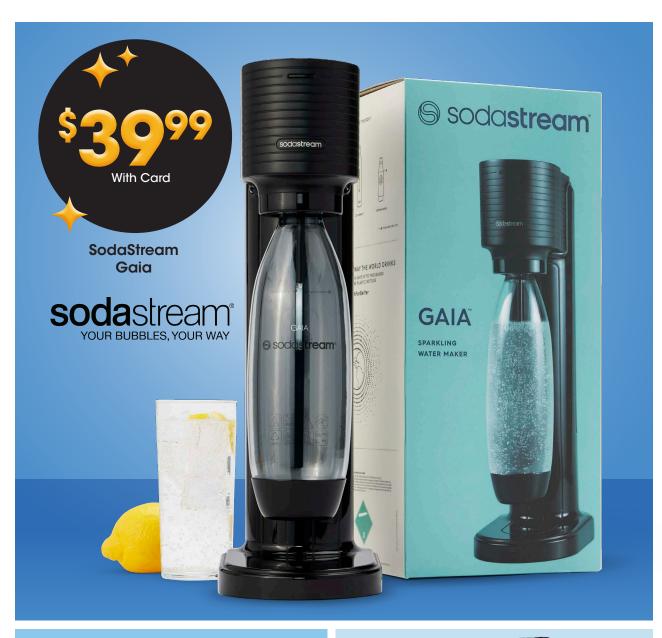

YOUR CHOICE

**TRAJ3CTORY Fleece** 

- Hoodie
- Joggers

Women's sizes. Reg. \$40







# YOUR CHOICE

Hollywood **Sherpa Lined** 

- Hoodie
- Joggers

With Card Young men's sizes. Reg. \$45



Grinch **Family** Sleepwear

Men's, Women's and Kids' sizes. Sale **9.60-\$12** 



Women's sizes. Reg. \$50

Soda Boots \$1099 With Card





Slippers With Card

Men's, Women's and Kids' sizes. Shown: Sale \$15-\$22





**YOUR CHOICE Dash** 

Popcorn Popper

 My Mug Ice Cream Maker

With Card



Nespresso Vertuo Pop+

With Card



**Candle-Lite** 18 oz. Jar Candle

With Card





### **YOUR CHOICE Bohemian**

Waffle Maker

Air Fryer

With Card

**EasyFindLids** 26-Piece Food Storage Set



With Card



ARLY BLACK FRIDAY DEALS START NOV



Polly Pocket Adventures In Rio Kitty Airways With Card



Bluey Family Cruiser \$1999
With Card



10" Hello Kitty Hugmee Squishmallow With Card





















With Card



Holiday Home® 7.6" LED Ceramic Gnome \$1049

With Card



Holiday Home®
8.3" Hanging Décor
\$559

With Card



## Prices good Wednesday, November 13 through Tuesday, November 19, 2024.

Savings are from Regular Prices, unless otherwise noted. Select Offers are with Card. Seasonal selection v