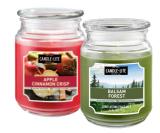

YOUR CHOICE

**TRAJ3CTORY Fleece** 

- Hoodie
- Joggers

Women's sizes. Reg. \$40







# YOUR CHOICE

Hollywood **Sherpa Lined** 

- Hoodie
- Joggers

With Card Young men's sizes. Reg. \$45



Grinch **Family** Sleepwear

Men's, Women's and Kids' sizes. Sale **9.60-\$12** 



Women's sizes. Reg. \$50

Soda Boots \$1099 With Card





Slippers With Card

Men's, Women's and Kids' sizes. Shown: Sale \$15-\$22





**YOUR CHOICE Dash** 

Popcorn Popper

 My Mug Ice Cream Maker

With Card



Nespresso Vertuo Pop+

With Card



**Candle-Lite** 18 oz. Jar Candle

With Card





### **YOUR CHOICE Bohemian**

Waffle Maker

Air Fryer

With Card

**EasyFindLids** 26-Piece Food Storage Set



With Card



ARLY BLACK FRIDAY DEALS START NOV



Polly Pocket Adventures In Rio Kitty Airways With Card



Bluey Family Cruiser \$1999
With Card



10" Hello Kitty Hugmee Squishmallow With Card





















With Card



Holiday Home® 7.6" LED Ceramic Gnome \$1049

With Card



Holiday Home®
8.3" Hanging Décor
\$559

With Card



## Prices good Wednesday, November 13 through Tuesday, November 19, 2024.

Savings are from Regular Prices, unless otherwise noted. Select Offers are with Card. Seasonal selection varies and is limited to stock on hand.

We reserve the right to limit quantities and correct printed errors. Some A