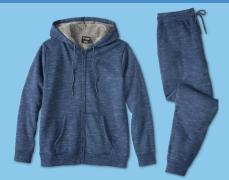

# YOUR CHOICE

Hollywood **Sherpa Lined** 

- Hoodie
- Joggers

With Card Young men's sizes. Reg. \$45

Grinch **Family** Sleepwear

Men's, Women's and Kids' sizes. Sale **9.60-\$12** 

Women's sizes. Reg. \$50

Soda Boots \$1099 With Card