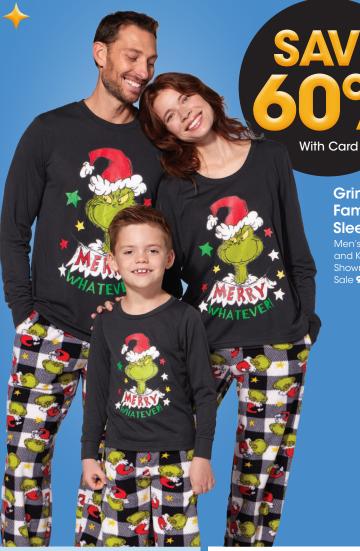

# YOUR CHOICE

Hollywood **Sherpa Lined** 

- Hoodie
- Joggers

With Card Young men's sizes. Reg. \$45

Grinch **Family** Sleepwear

Men's, Women's and Kids' sizes. Sale **9.60-\$12** 

Women's sizes. Reg. \$50

Soda Boots \$1099 With Card