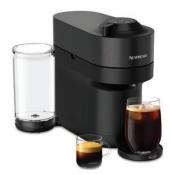

Slippers With Card

Men's, Women's and Kids' sizes. Shown: Sale \$15-\$22

**YOUR CHOICE Dash** 

Popcorn Popper

 My Mug Ice Cream Maker

With Card

Nespresso Vertuo Pop+

With Card