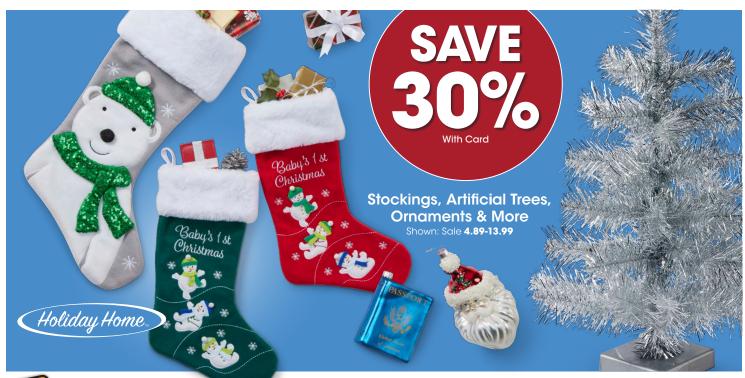

Holiday Home® Snowman Garden Décor Shown: Sale 20.99-24.49 SAVE With Card

Holiday Home® 100 ct. LED **Icicle Lights** Reg. 14.99

With Card

EARN A HOLIDAY **SAVINGS BONUS** 

EXTRA 20% OFF

Prices good Wednesday, November 20 through Thursday, November 28, 2024.