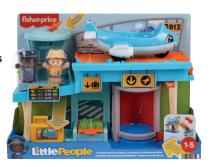

PAW Patrol 8" Plush \$ 699 With Card Reg. 9.99

Fisher-Price
Little People
Everyday Adventures
Airport
\$1499
With Card

With Card Reg. 18.99