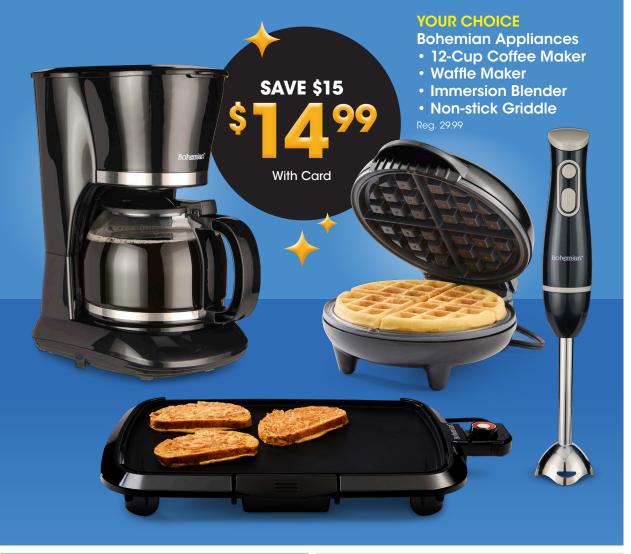

### YOUR CHOICE

Dash of That® Essentials

- 13-Piece Fridge **Organization Set**
- 8-Piece Utensil Set
- 4-Piece Clamp Jar Set Reg. 39.99

Nespresso Vertuo Pop+

With Card Reg. 129.99

**Bearpaw Boots** 

**HDMI** 