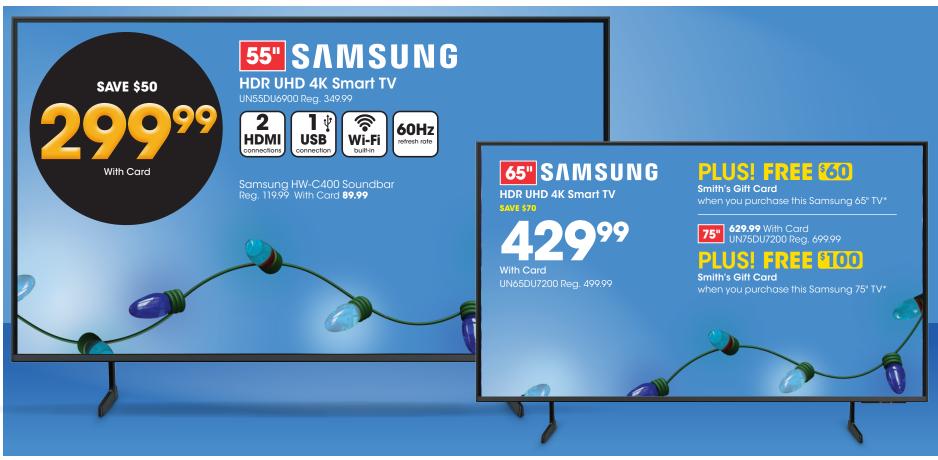

### **EARLY BLACK FRIDAY**

**START NOW!** 

50" SAMSUNG

**HDR UHD 4K Smart TV** 

UN50DU6900

Reg. 329.99

• Pets Alive Hamstermania Rea. 4.99-9.99

With Card

Wi-Fi

USB

60Hz

With Card Women's and Girls' sizes Shown: Sale 32.50-\$45

**349.99** With Card

UN60DU6900 Reg. 449.99

Lakeview Harlow 84" Sofa

With Card Reg. 349.99