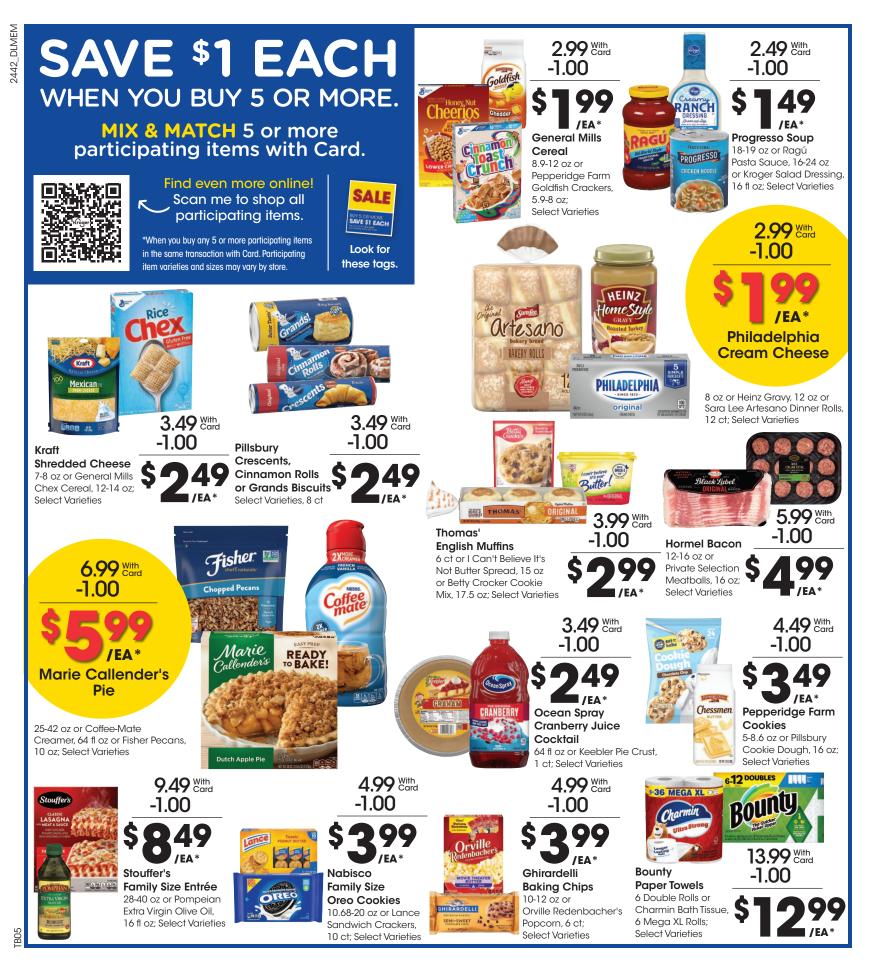

SALE DATES: Wed. November 20 - Thurs. November 28, 2024. Prices and items are effective at your local Kroger store.

# **WEEKEND FREE-BEE!** (1)

### FREE Kroger Whipped Topping\*

\*With digital coupon valid SAT-SUN 11/23-11/24. Minimum purchase required. See coupon for details.

Visit Kroger.com/FreeBee to download coupon.



\*While supplies last.

B02





2-Pack; Select Varieties

A02

## ON 100s OF GIFT CARDS WITH DIGITAL COUPON TODAY!" Domino's Uber Eats Go Anywhere Get Anythin

Visit Kroger.com/4Xgiftcard to download coupon | Redeem Every Day 11/13/24–12/3/24 \*Limited Time offer. Restrictions apply, see coupon for details.

## FAMILY, FRIENDS & GREAT FOOD

23

0

 $\overline{\Sigma}$ 

to download coupon \*Exclusions apply. See coupon for details

Visit Kroger.com/Thanksgiving for recipes & more!



FRIDAY, SATURDAY & SUNDAY COUPON

2442\_DL478

## w boost. Enjoy \$20 OFF\* an annual Boost membership...

CLICK HERE TO CLIP YOUR DIGITAL COUPON AND ENROLL

With Digital Coupon. Clip coupon and redeem by Dec 3, 2024. Offer valid for first-time membership enrollments. Restrictions apply, see site for details. Membership starting at \$59/