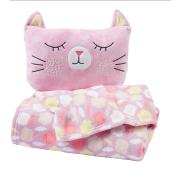

Holiday Bath
• Accessory

• 2-Pack Hand Towels With Card

Holiday Home® \$1249
Décor Pillow
& Throw Set
With Card

Everyday Living® Bath Accessories

**299**With Card

Prices good Wednesday, November 20 through Thursday, November 28, 2024.