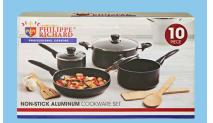

With Card

Philippe Richard \$ 10-Piece **Cookware Set** With Card

Anchor Hocking \$099 16-Piece Glass Storage Set

With Card

Everyday Living®
Bath Towel
\$ 399

With Card

Holiday Home® \$1249
Hooded Throw With Card