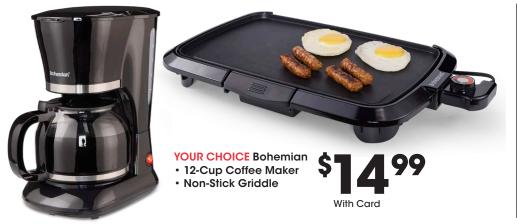

With Card

Philippe Richard \$ 10-Piece **Cookware Set** With Card

Anchor Hocking \$099 16-Piece Glass Storage Set

With Card

Everyday Living®
Bath Towel
\$ 399

With Card

Holiday Home® \$1249
Hooded Throw With Card