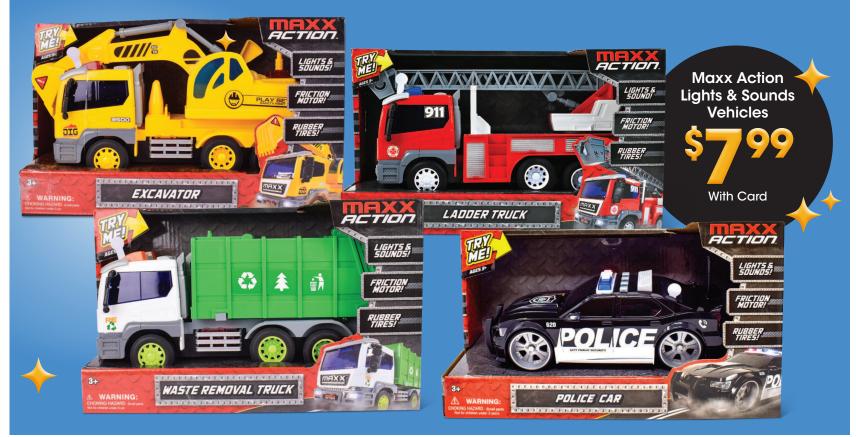

# YOUR CHOICE

Hollywood **Sherpa Lined** 

- Hoodie
- Joggers

With Card Young men's sizes. Reg. \$45



Grinch **Family** Sleepwear

Men's, Women's and Kids' sizes. Sale **9.60-\$12** 



Women's sizes. Reg. \$50

Soda Boots \$1099 With Card





Slippers With Card

Men's, Women's and Kids' sizes. Shown: Sale \$15-\$22





**YOUR CHOICE Dash** 

Popcorn Popper

 My Mug Ice Cream Maker

With Card



Nespresso Vertuo Pop+

With Card



**Candle-Lite** 18 oz. Jar Candle

With Card





## **YOUR CHOICE Bohemian**

Waffle Maker

Air Fryer

With Card

**EasyFindLids** 26-Piece Food Storage Set



With Card



ARLY BLACK FRIDAY DEALS START NOV



Polly Pocket Adventures In Rio Kitty Airways With Card



Bluey Family Cruiser \$1999
With Card



10" Hello Kitty Hugmee Squishmallow With Card





















With Card



Holiday Home® 7.6" LED Ceramic Gnome \$1049

With Card



Holiday Home®
8.3" Hanging Décor
\$559

With Card



## Prices good Wednesday, November 13 through Tuesday, November 19, 2024.

Savings are from Regular Prices, unless otherwise noted. Select Offers are with Card. Seasonal selection varies and is limited to stock on hand.

We reserve the right to limit quantities and correct printed errors. Some Apparel, Electronics and other select items may not be available at all stores. See store for details. "All" or "Entire Stock" sales events exclude "Locked in Low Prices" and Clearance items. Final savings percentages may be slightly greater than shown.

Limit 1 (one) manufacturer's coupon per item purchased. None sold to dealers. COPYRIGHT 2024. KROGER LIMITED