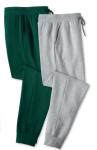

## YOUR CHOICE

Hollywood **Sherpa Lined** 

- Hoodie
- Joggers

With Card Young men's sizes. Reg. \$45

Grinch **Family** Sleepwear

Men's, Women's and Kids' sizes. Sale **9.60-\$12** 

Women's sizes. Reg. \$50

Soda Boots \$1099 With Card