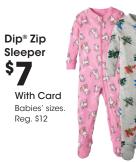

YOUR CHOICE

**TRAJ3CTORY Fleece** 

- Hoodie
- Joggers

Women's sizes. Reg. \$40







## YOUR CHOICE

Hollywood **Sherpa Lined** 

- Hoodie
- Joggers

With Card Young men's sizes. Reg. \$45



Grinch **Family** Sleepwear

Men's, Women's and Kids' sizes. Sale **9.60-\$12** 



Women's sizes. Reg. \$50

Soda Boots \$1099 With Card





Slippers With Card

Men's, Women's and Kids' sizes. Shown: Sale \$15-\$22





**YOUR CHOICE Dash** 

Popcorn Popper

 My Mug Ice Cream Maker

With Card



Nespresso Vertuo Pop+

With Card



**Candle-Lite** 18 oz. Jar Candle

With Card





## **YOUR CHOICE Bohemian**

Waffle Maker

Air Fryer

With Card

**EasyFindLids** 26-Piece Food Storage Set



With Card



ARLY BLACK FRIDAY DEALS START NOV



Polly Pocket Adventures In Rio Kitty Airways With Card



Bluey Family Cruiser \$1999
With Card



10" Hello Kitty Hugmee Squishmallow With Card





















With Card



Holiday Home® 7.6" LED Ceramic Gnome \$1049

With Card



Holiday Home®
8.3" Hanging Décor
\$559

With Card



## Prices good Wednesday, November 13 through Tuesday, November 19, 2024.

Savings are from Regular Pri