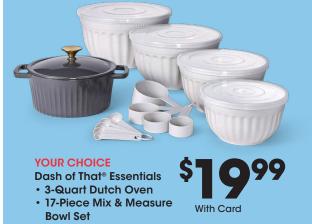

YOUR CHOICE

**TRAJ3CTORY Fleece** 

- Hoodie
- Joggers

Women's sizes. Reg. \$40