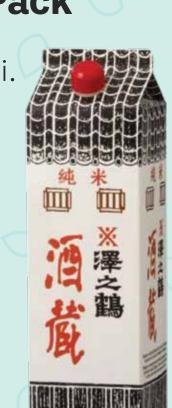

2.69\*

Save 80¢

- ALCOHOL FEATURE -

Sawanotsuru Sakagura Junmai Sake Pack

1.8 L. Japan's best-selling Junmai. Smooth and mild. 100% rice, no additives. Pair with codfish fritters and serve chilled or lightly warmed.