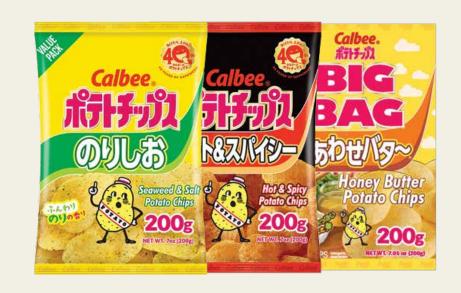

### UWAJIMAYA

Shirakiku Chicken Karaage 16 oz. Frozen.

**House Tofu** 14 oz. Assorted variety. 3/\$5 Save \$2.47 when you buy 3

**Calbee Potato Chips Mega** 7 oz. Assorted flavors.

**Calbee Potato Chips Pizza** 6.3 oz.