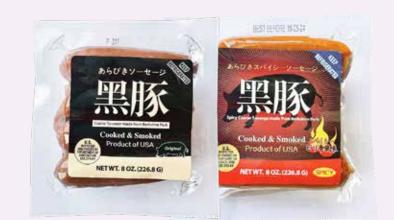

**Heritage Berkshire** Arabiki Pork Sausage 8 oz. Mild or spicy.

Hamachi Yellowtail Loin Rich succulent flavor, high in omega 3 fatty acids. Product of Japan. Previously frozen.

**Steamed Tako Octopus** No. 1 sashimi quality. Ready to slice and serve. Wild-caught in Japan. Previously frozen.