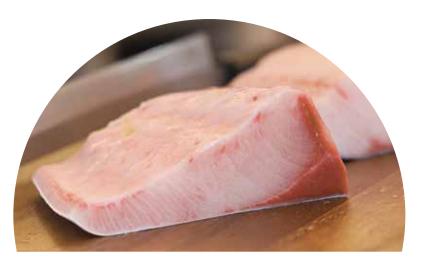

#### Hamachi Sashimi Block

Farm-raised yellowtail from Japan. Quick frozen for superior quality! Buttery and exquisite.

39.99<sub>lb</sub>

- SEAFOOD FEATURE -

Save \$**3.00** per lb

**Heritage Berkshire Boneless Pork Shoulder Roast** Flavorful and well-suited for slow cooking.

**Heritage Berkshire** Arabiki Pork Sausage 8 oz. Mild or spicy.

Hamachi Yellowtail Loin Rich succulent flavor, high in omega 3 fatty acids. Product of Japan. Previously frozen.

**Steamed Tako Octopus** No. 1 sashimi quality. Ready to slice and serve. Wild-caught in Japan. Previously frozen.