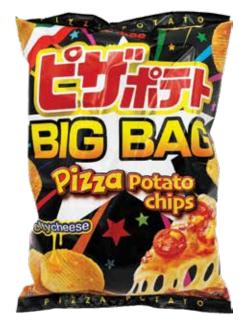

### UWAJIMAYA

Shirakiku Chicken Karaage 16 oz. Frozen.

**House Tofu** 14 oz. Assorted variety. 3/\$5 Save \$2.47 when you buy 3

**Calbee Potato Chips Mega** 7 oz. Assorted flavors.

**Calbee Potato Chips Pizza** 6.3 oz.