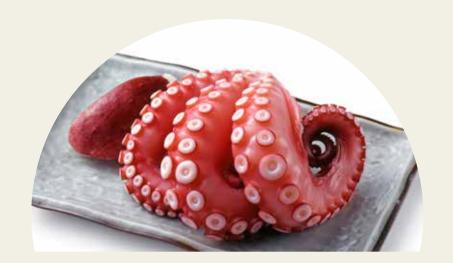

**Heritage Berkshire** Arabiki Pork Sausage 8 oz. Mild or spicy.

Hamachi Yellowtail Loin Rich succulent flavor, high in omega 3 fatty acids. Product of Japan. Previously frozen.

**Steamed Tako Octopus** No. 1 sashimi quality. Ready to slice and serve. Wild-caught in Japan. Previously frozen.