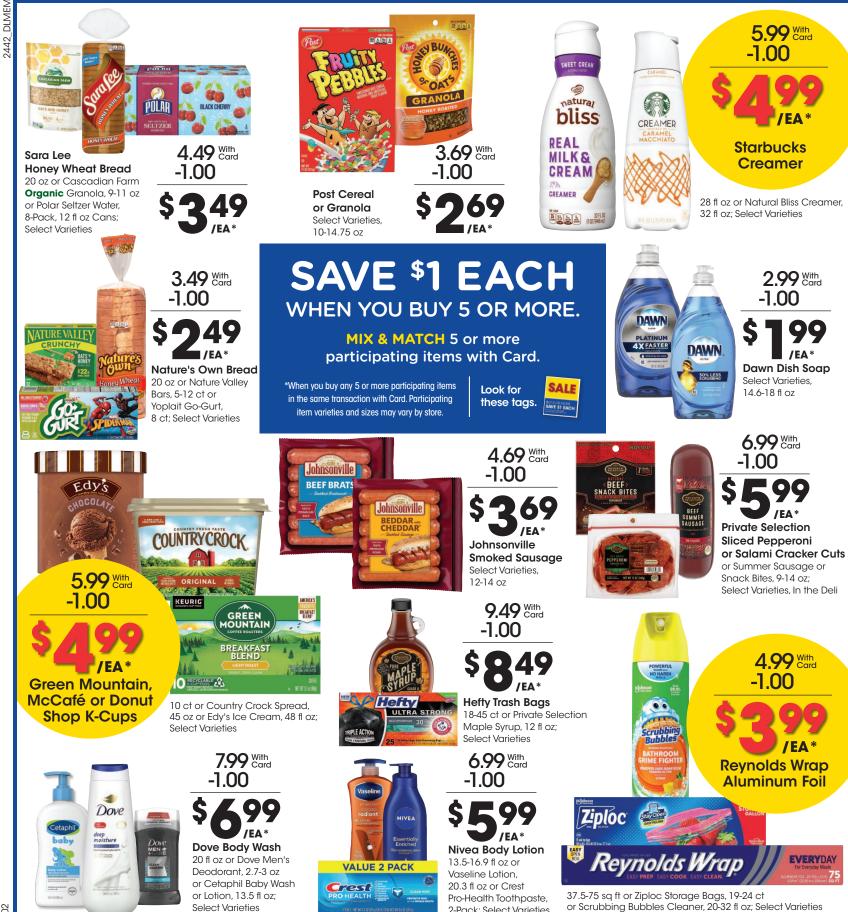

SALE DATES: Wed. November 20 - Thurs. November 28, 2024. Prices and items are effective at your local Kroger store.

## FALL DEALS FOR FRESH MEALS

2442\_DLMEM