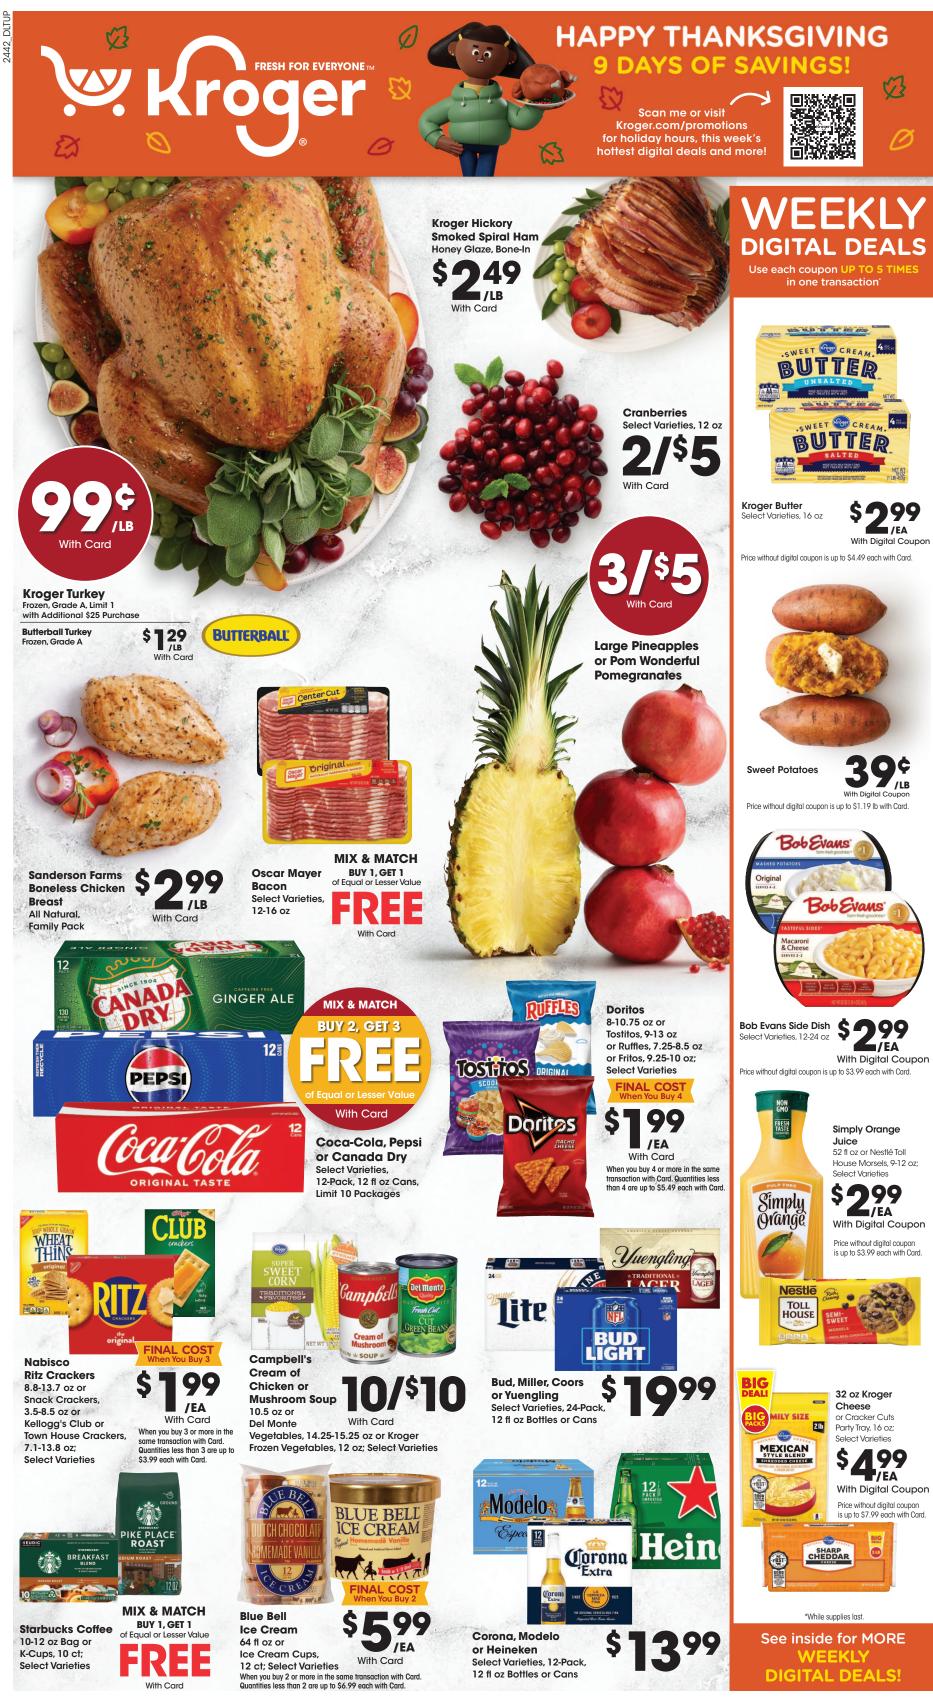

SALE DATES: Wed. November 20 - Thurs. November 28, 2024. Prices and items are effective at your local Kroger store.

### FAMILY, FRIENDS & GREAT FOOD

Visit Kroger.com/Thanksgiving for recipes & more!

FUEL POINTS with digital FRIDAY, SATURDAY & SUNDAY coupon

Scan here or visit Kroger.com/FuelEvent to download coupon. \*Exclusions apply. See coupon for details.