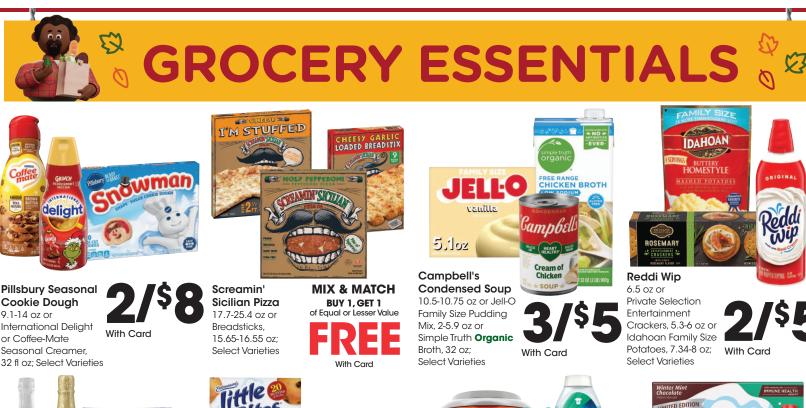

23

0

53

c

ARN

2442\_DLLRL

**Cookie Dough** 9.1-14 oz or International Delight or Coffee-Mate Seasonal Creamer. 32 fl oz; Select Varieties terb Seasoned Welch Martinelli

Pepperidge Farm Stuffing 12 oz or Martinelli's Sparkling Cider or Welch's Sparkling Juice, 25.4 fl oz; Select Varieties

#### SAVE MORE WITH DIGITAL COUPONS ON BABY & PET ESSENTIALS

Use each coupon up to 5 times in one transaction with Card.

Look for these taas.

Select Varieties, 8.5-10 oz

\*When you buy participating items in the same transaction with Digital Coupon. Participating item varieties and sizes may vary by store.