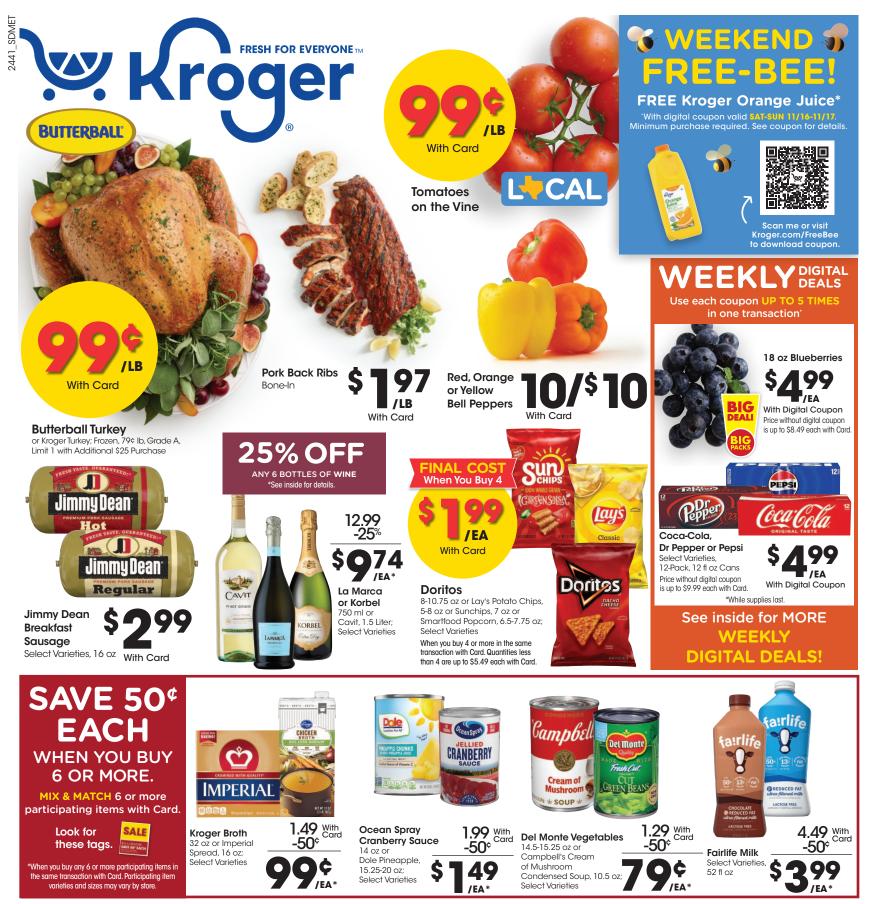

### 25% OFF ANY 6 BOTTLES OF WINE

\*Save 25% When you purchase 6 bottles of wine 750 ml or 1.5 Liter with Card. Mix and Match 6 bottles. Limit one discount per transaction. Cannot be combined with any other offer. Offer excludes Bay Bridge wines and all 3 Liter, 4 Liter and 6 Liter sizes and wines with a retail ending in. 97.