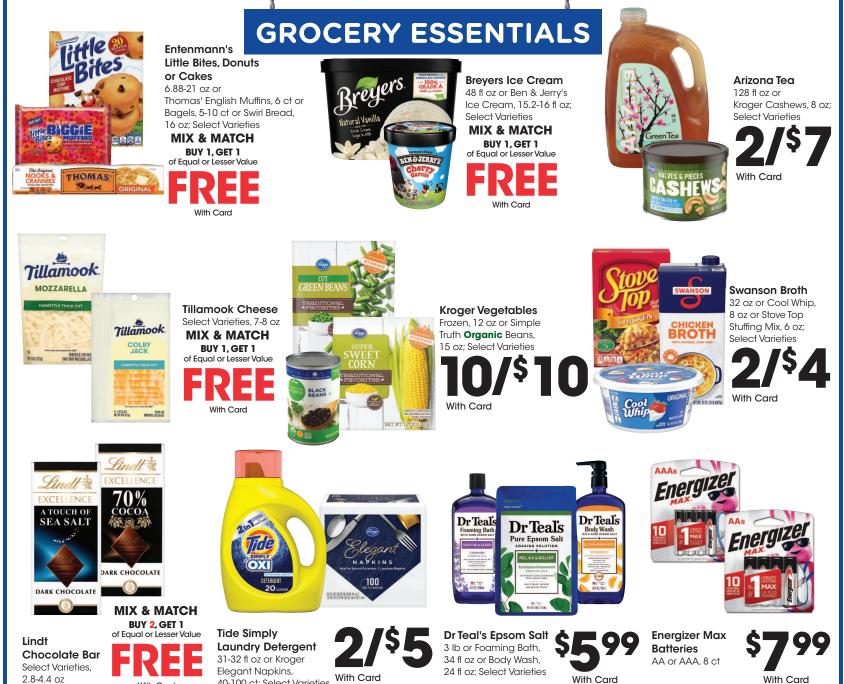

VE KROGER CO.

**Kroger or Simple Truth Organic** Spices Select Varieties, 0.5-5.5 oz

SAVE

Taa Reflects

Savings With Card

2441 SDME1

Nestle

TOLL HOUSE

Nestlé Toll House Morsels

48 fl oz or Libby's Pumpkin Pie

Filling, 29-30 oz; Select Varieties

9-12 oz or Kroger Vegetable Oil,

NET WT

With Card

Flour

5 lb

With Card

Seasonal selection varies by store and is limited to stock on hand.

King Arthur All-Purpose

Duncan

vhipped

CREAM CHEES

NET WT 14 0Z (397a)

easy to