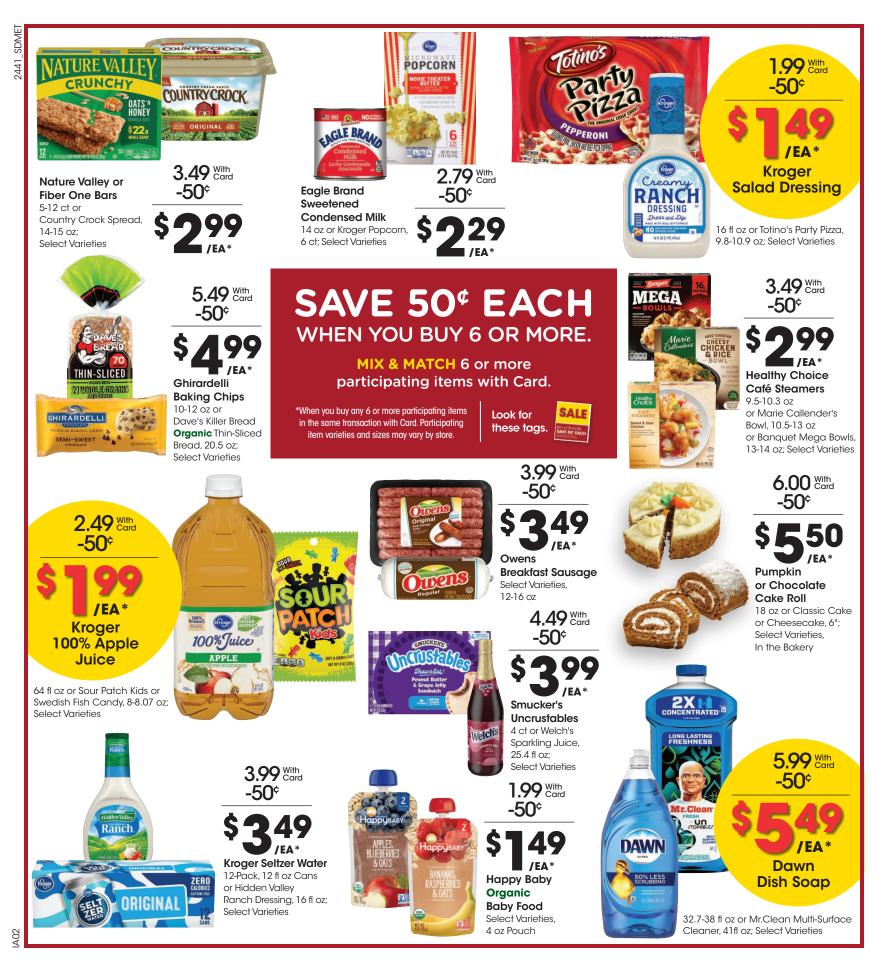

e **Body Wash** original DE NET AT 3 TS CZ WIE (2 SHRS PARE POLIS VET COR, AT 15 CZ HAS (2 18-22 fl oz or Bar Soap, 4 ct With Digital Coupon or Body Scrub, 10.5 oz or Vaseline Body Lotion, 20.3 fl oz: Select Varieties

Price without digital coupon up to \$7.99 each with Card.

\*While supplies last.

HYALLIBONICE TRESemmé Shampoo or Conditioner With Digital Coupon

4 BARS PAINS

Price without digital coupon is up to \$5.99 each with Card.

TRESemme

Rich

MOISTURE

TRESemmé

MOISTURE

7X LUXURIOUT

SHAMPOO

0% BALARDAGENERAL

HYALURONIC PL

#### ON 100s OF GIFT CARDS WITH DIGITAL COUPON TODAY!" Domino's Uber Eats LOWE'S Uber **Gift Card**

Visit Kroger.com/4Xgiftcard to download coupon | Redeem Every Day 11/13/24–12/3/24 \*Limited Time offer. Restrictions apply, see coupon for details.





### When you buy 3 participating Self-care items with Card.\*

\*Must purchase participating items in multiples of 3 in the same transaction with Card. Discount applied at checkout.



# **MIX & MATCH BUY 2, GET 3**

#### of Equal or Lesser Value with Card.\*

\*Participating item selection may vary by store. Discount applied at checkout with your Card. Items must be purchased in the same transaction.

40-100 ct; Select Varieties

With Card





SDMET

2441

### MIX & MATCH SAVE \$10 AN EXTRA

When you buy 2 participating Household or Pet items with Card.\*

\*Participating item selection may vary by store. Discount applied at checkout with your Card. Items must be purchased in the same transaction.



### Donate today to end holiday hunger.

Your donation helps people in your community