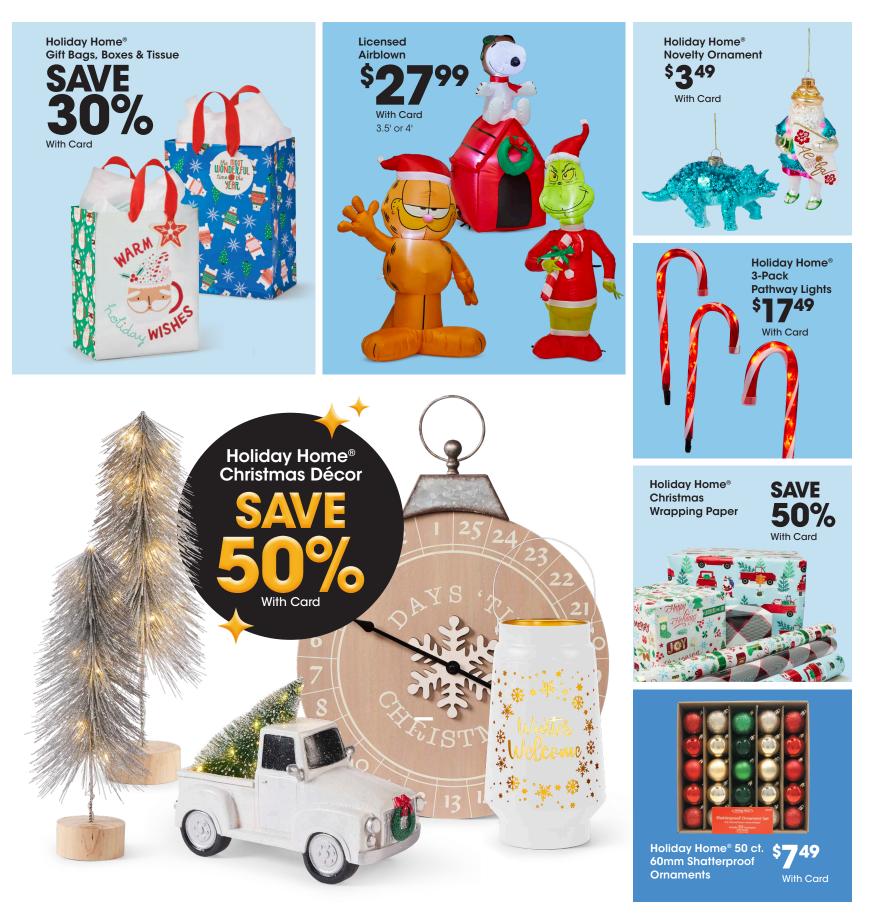

11" Blow Mold

With Card

\$749

**Grinch Family** Sleepwear

Men's, Women's, and Kids' sizes. Shown: Sale \$6-\$12

With Card

A 20% EARN A HOLIDAY SAVINGS BONUS

60%

EARN A HOLIDAY SAVINGS BONUS EXTRA 20% OFF Bee back page for details.

Savings are from Regular Prices, unless otherwise noted. Select Offers are with Card. BUY 1, GET 1 Item of Equal or Lesser Value. Offers not mix and match. Seasonal selection varies by store and is limited to stock on hand.