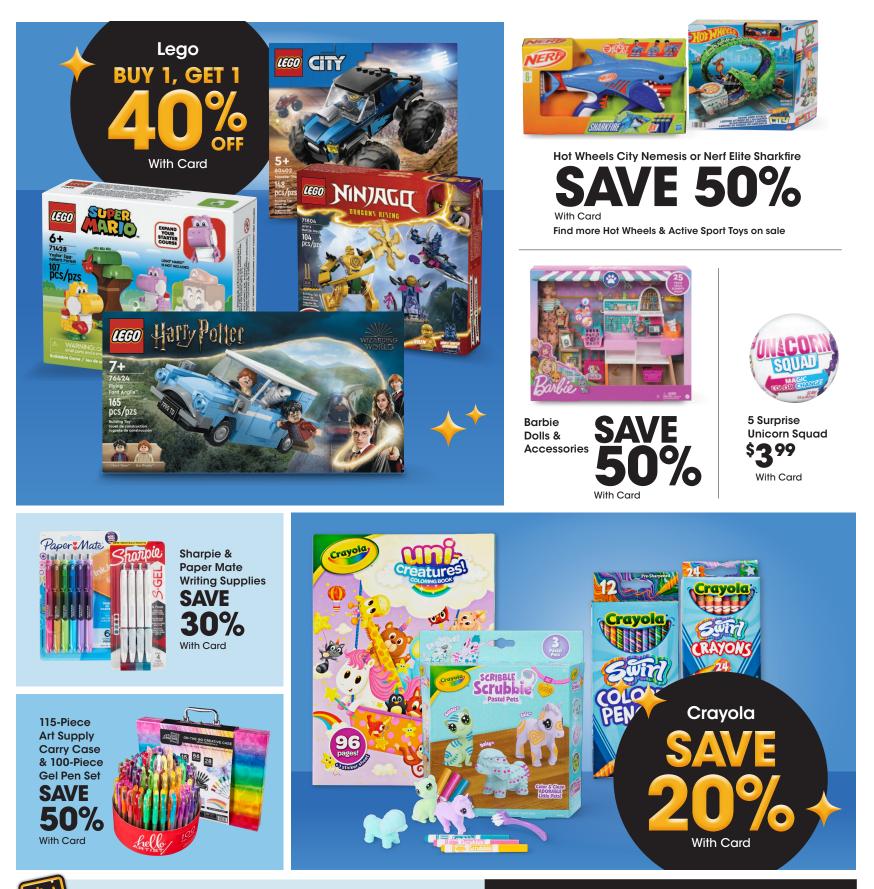

## ACK FRIDAY DEALS START NOW BIL

Savings are from Regular Prices, unless otherwise noted. Select Offers are with Card. Seasonal selection varies by store and is limited to stock on hand.

## Prices good Friday, November 29 through Tuesday, December 3, 2024.

Savings are from Regular Prices, unless otherwise noted. Select Offers are with Card. Seasonal selection varies and is limited to stock on hand.