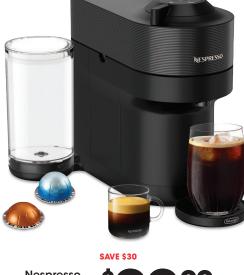

## **BLACK FRIDAY DEALS START NOW!**

Page 36 FGAAK 11-3-116043 11/29/2024

Nespresso Vertuo Pop+ Reg. 129.99 \$**9999** 

Keurig K-Mini SAVE \$40 \$5999
With Card Reg. 99.99

SodaStream Gaia
SAVE \$10

\$3999

With Card
Reg. 49.99