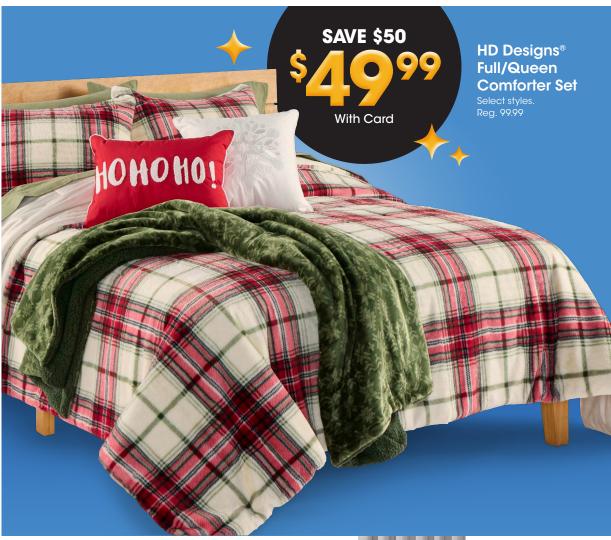

> Cool Jewel QUEEN 10" Get Men

**HD Designs®** Harper Padded **Bar Stool** 

Reg. 79.99

With Card

SAVE \$20

With Card

**Twinkle Lights** 

Reg. 79.99

**Holiday Wall Art** 

**SAVE \$40** Elsa 30" Round **Metal Mirror** With Card Reg. 89.99

Lava Lamp Reg. 29.99

With Card

Cool Jewel 10" **Memory Foam Queen Mattress** 

**SAVE \$125** 

With Card Reg. 449.99

Twin, Full or King Reg. 399.99-699.99 With Card 224.99-374.99