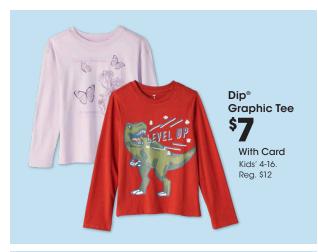

50% With Card

SMNY Clogs Women's sizes. Shown: Sale \$16

60% With Card

11-3-116043 11/29/2024

Kidtopia Sleep Separates \$699 With Card Kids' 4-16. Reg. \$18

Holiday Home® \$749 50 ct. 60mm 50 ct. 60mm Shatterproof **Ornaments** 