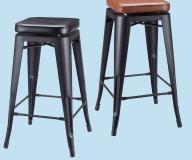

> Cool Jewel QUEEN 10" Get Men

**HD Designs®** Harper Padded **Bar Stool** 

Reg. 79.99

With Card

SAVE \$20

With Card

**Twinkle Lights** 

Reg. 79.99