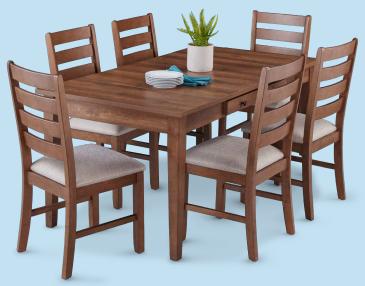

## **BLACK FRIDAY DEALS START NOW!**

Page 34 FGAAK 11-3-116043 11/29/2024

**Lakeview Rylee Dining Table with Storage** 

With Card 30"Hx66"Wx36"D Reg. 349.99

2-Pack Dining Chairs Reg. 159.99 With Card 124.99