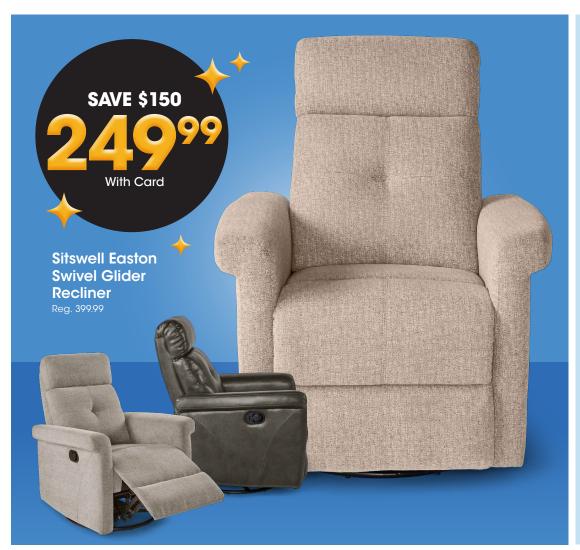

## **BLACK FRIDAY DEALS START NOW!**

Page 34 FGAAK 11-3-116043 11/29/2024

**Lakeview Rylee Dining Table with Storage** 

With Card 30"Hx66"Wx36"D Reg. 349.99

2-Pack Dining Chairs Reg. 159.99 With Card 124.99

> Cool Jewel QUEEN 10" Get Men

**HD Designs®** Harper Padded **Bar Stool** 

Reg. 79.99

With Card

SAVE \$20

With Card

**Twinkle Lights** 

Reg. 79.99