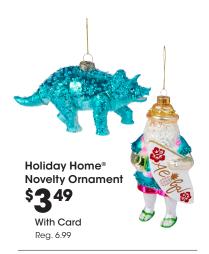

50% With Card

SMNY Clogs Women's sizes. Shown: Sale \$16

60% With Card

11-3-116043 11/29/2024

Kidtopia Sleep Separates \$699 With Card Kids' 4-16. Reg. \$18

Holiday Home® \$749 50 ct. 60mm 50 ct. 60mm Shatterproof **Ornaments** 