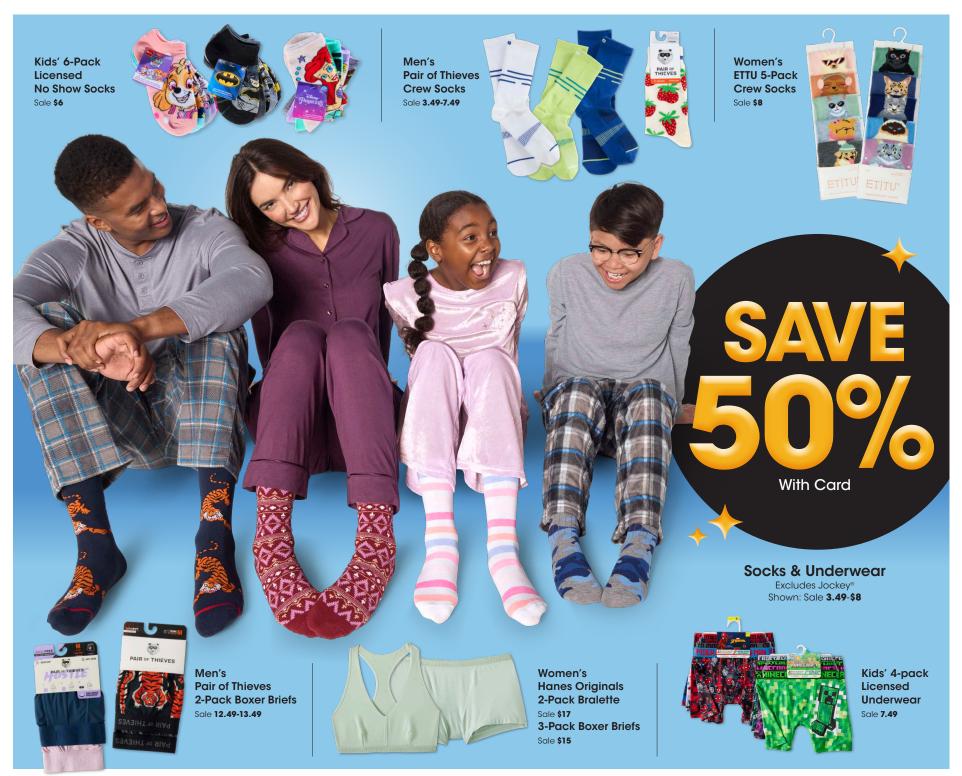

11-3-116043 11/29/2024 FGAAK **Page 15** 

iXTREME
Puffer Jackets
SAVE
50%

With Card
Babies' and
Toddlers' sizes.
Shown: Sale **32.50** 

Cold Weather Boots SAVE 50% With Card

With Card Men's and Women's sizes. Excludes Columbia. Shown: Sale \$30-37.50

Thermal Underwear \$1999

> With Card Men's and Women's sizes. Shown: Reg. \$40

SAVE 40%

Men's styles. Excludes Carhartt. Shown: Sale **21.60** 

With Card

**Team Licensed Adult Sleep Pants** & Blanket With Card Shown: Sale 14.99-17.49