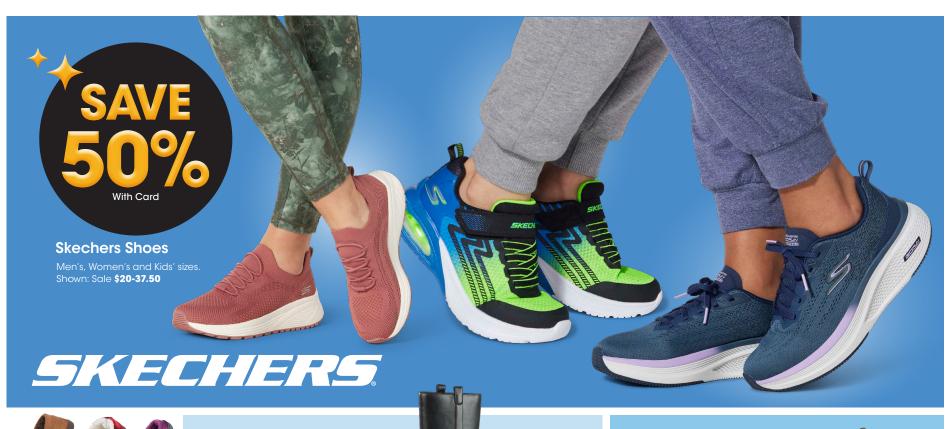

11-3-116043 11/29/2024 FGAAK **Page 15** 

iXTREME
Puffer Jackets
SAVE
50%

With Card
Babies' and
Toddlers' sizes.
Shown: Sale **32.50** 

Cold Weather Boots SAVE 50% With Card

With Card Men's and Women's sizes. Excludes Columbia. Shown: Sale \$30-37.50