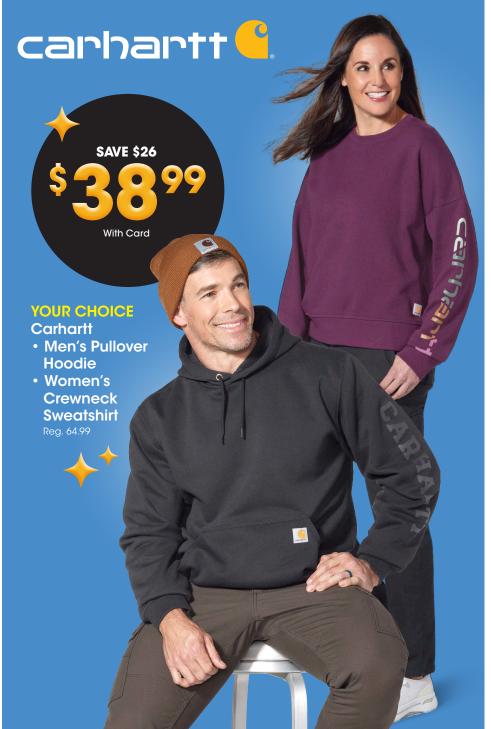

Thermal Underwear \$1999

> With Card Men's and Women's sizes. Shown: Reg. \$40

SAVE 40%

Men's styles. Excludes Carhartt. Shown: Sale **21.60** 

With Card

**Team Licensed Adult Sleep Pants** & Blanket With Card Shown: Sale 14.99-17.49