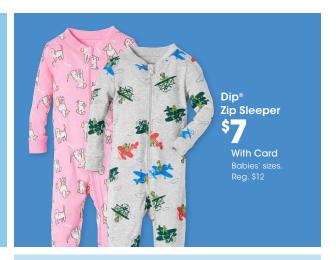

50% With Card

SMNY Clogs Women's sizes. Shown: Sale \$16

60% With Card

11-3-116043 11/29/2024

Kidtopia Sleep Separates \$699 With Card Kids' 4-16. Reg. \$18

Holiday Home® \$749 50 ct. 60mm 50 ct. 60mm Shatterproof **Ornaments** 