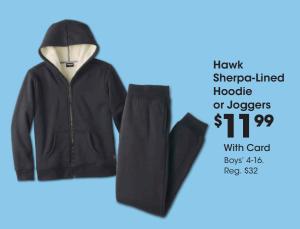

Thermal Underwear \$1999

> With Card Men's and Women's sizes. Shown: Reg. \$40

SAVE 40%

Men's styles. Excludes Carhartt. Shown: Sale **21.60** 

With Card

**Team Licensed Adult Sleep Pants** & Blanket With Card Shown: Sale 14.99-17.49