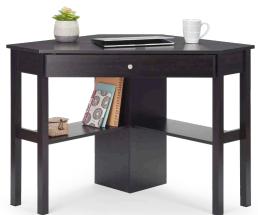

Cosco Black Metal Folding Chair \$1599

With Card Reg. 17.99

Sauder Corner Desk

\$**59**99

Reg. 99.99