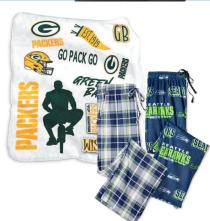

Thermal Underwear \$1999

> With Card Men's and Women's sizes. Shown: Reg. \$40

SAVE 40%

Men's styles. Excludes Carhartt. Shown: Sale **21.60** 

With Card

**Team Licensed Adult Sleep Pants** & Blanket With Card Shown: Sale 14.99-17.49