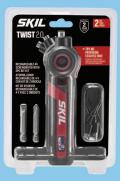

#### **YOUR CHOICE Olympia**

- 116-Piece Screwdriver & Bit Set
- 128-Piece Home Tool Set

Reg. 32.99

\$**14**99

SKIL Twist 2.0 4V Pivoting Head Screwdriver & 2-Piece Bit Set SAVE \$13

\$1999

With Card Reg. 32.99