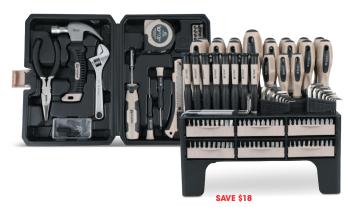

#### **YOUR CHOICE Olympia**

- 116-Piece Screwdriver & Bit Set
- 128-Piece Home Tool Set

Reg. 32.99

\$**14**99

SKIL Twist 2.0 4V Pivoting Head Screwdriver & 2-Piece Bit Set SAVE \$13

\$1999

With Card Reg. 32.99