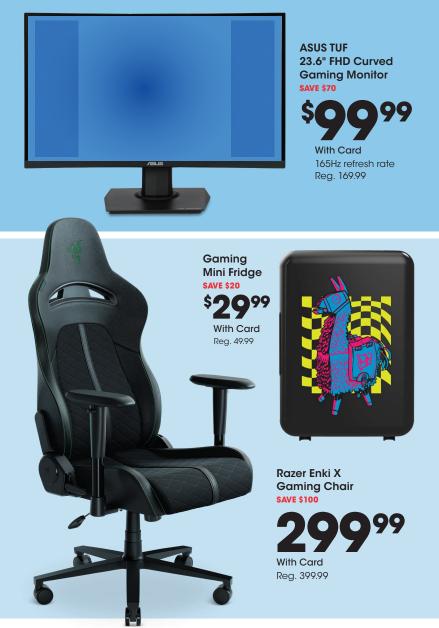

Apple Watch SE® 2nd Gen (2023) 40mm

With Card

With Card

Reg. 279.99 With Card 199.99

**Theragun Relief** Massage Gun SAVE \$30

With Card Reg. 149.99

Theragun RecoveryTherm Cube **Heat & Cold Therapy Device** SAVE \$20