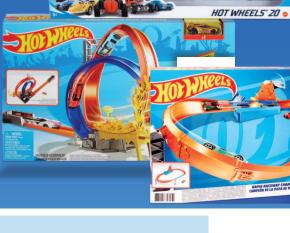

#### **Hot Wheels**

- Action Track Set
- Energy Track Set
- Mega Garage
- 20-Car Pack

Sale **8.49-38.49** 

Find more Hot Wheels Die-Cast Vehicles & Track Sets on sale

Maxx Action 2-N-1 Dig Rig
Sale 21.99

With Card