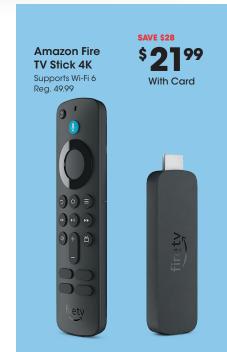

With Card Reg. 149.99

Xplora XGO3 Kids' GPS Smartwatch **SAVE \$30** 

With Card Reg. 129.99

Amazon Fire 7"
Kids' 16GB Tablet
SAVE \$50
\$ 1099

With Card Reg. 99.99

Amazon Blink Outdoor 3-Camera System \$**9999**With Card