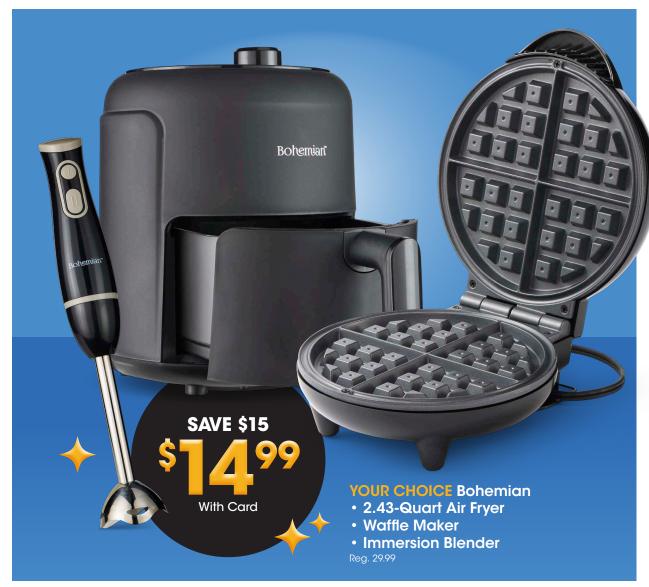

#### **YOUR CHOICE Olympia**

- 116-Piece Screwdriver & Bit Set
- 128-Piece Home Tool Set

Reg. 32.99

\$**14**99

SKIL Twist 2.0 4V Pivoting Head Screwdriver & 2-Piece Bit Set SAVE \$13

\$1999

With Card Reg. 32.99

Form It
Paint Kit
\$1499
With Card
Reg. 19.99

ECOMAX 6-Gallon Poly Shop Vac SAVE \$16 \$4999 With Card Reg. 65.99

**BLACK FRIDAY DEALS START NOW!** 

Page 32 FGAAK

Reg. 2.29

Everyday Living® 10-Pack Hangers With Card