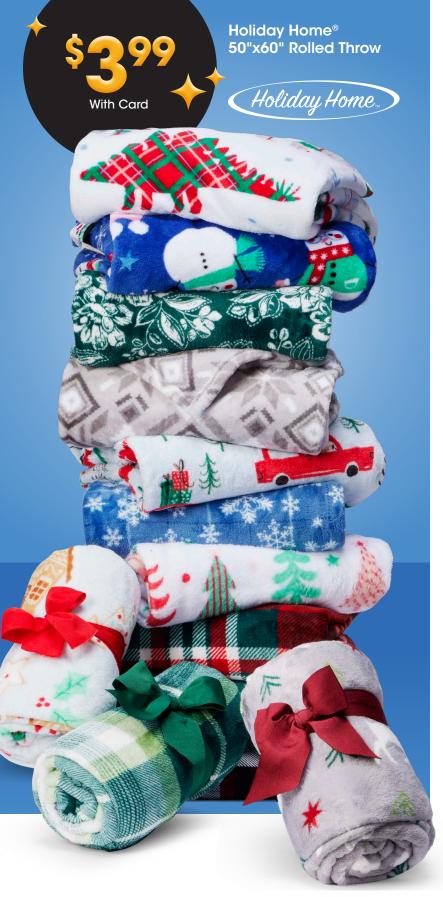

Holiday Home® \$1249
Hooded Throw With Card

Holiday Bath
• Accessory

• 2-Pack Hand Towels With Card

Holiday Home® \$1249
Décor Pillow
& Throw Set
With Card

Everyday Living® Bath Accessories

\$299 With Card