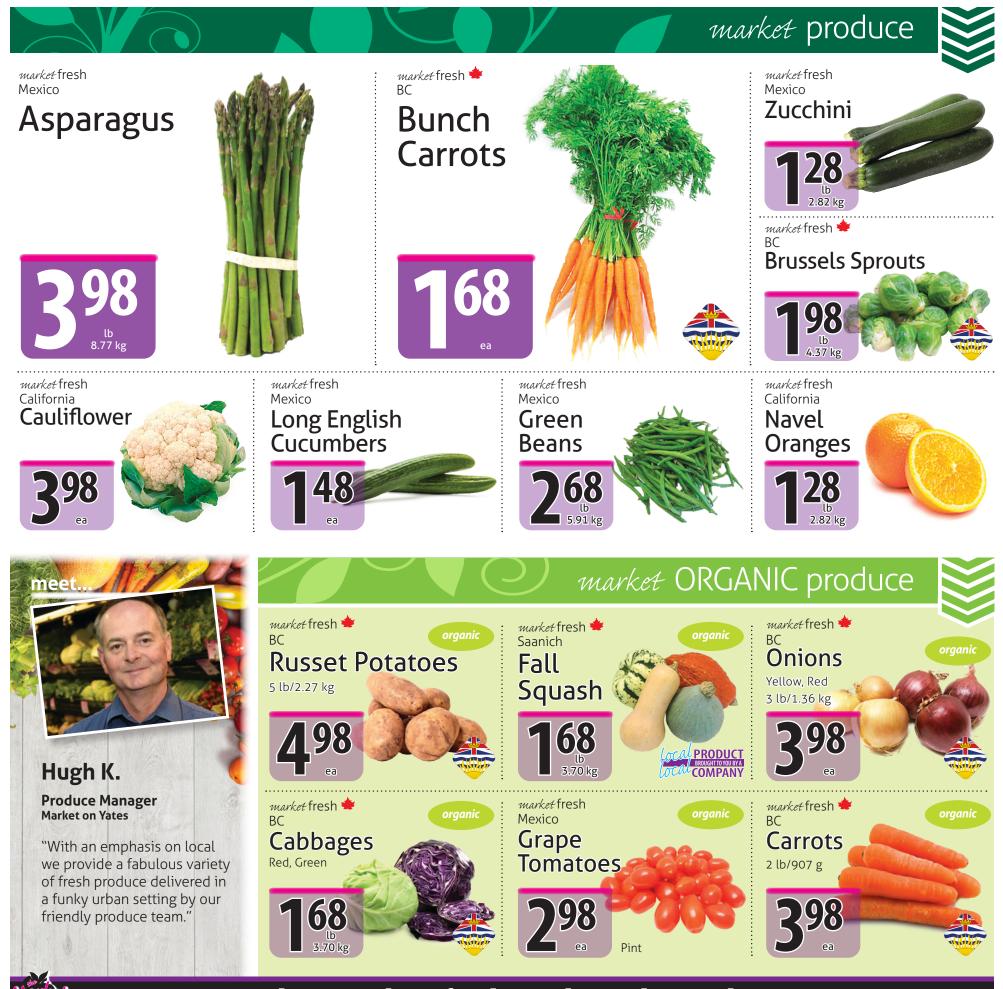

## When you love food, you love The Market Stores.

Flyer in effect: Thursday November 21 to Wednesday November 27, 2024

903 Yates At Quadra | 250.381.6000 | 7 am-11 pm

125-2401 C Millstream Road | 250.391.1110 | 8 am-10 pm

Flyer in effect: Thursday November 21 to Wednesday November 27, 2024

903 Yates At Quadra | 250.381.6000 | 7 am-11 pm

125-2401 C Millstream Road | 250.391.1110 | 8 am-10 pm