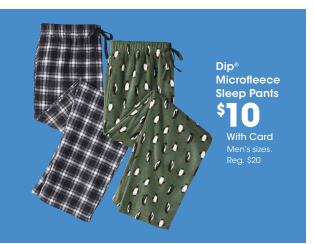

## **BLACK FRIDAY DEALS START NOW!**

Page 20 FGIDH+FGCDA 11-3-116043 11/29/2024

Dip® Vest

With Card Women's sizes. Reg. \$40 Extended sizes also on sale

Slippers Men's, Women's and Kids' sizes. Shown: Sale \$15-\$24