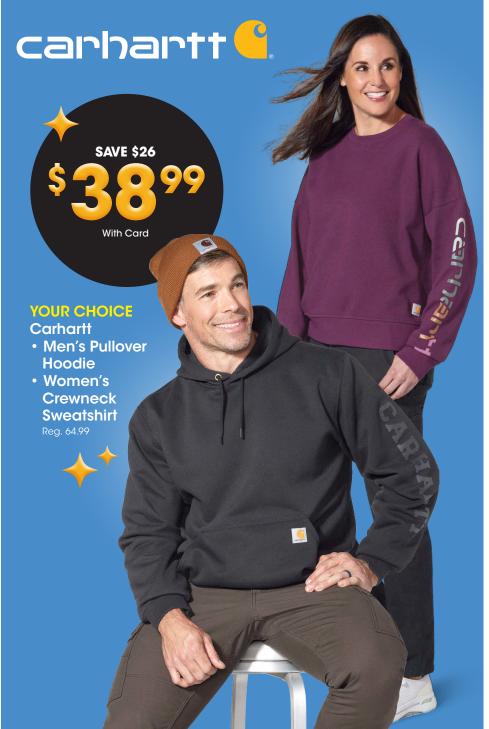

Thermal Underwear \$1999

With Card Men's and Women's sizes. Shown: Reg. \$40

SAVE 40%

Men's styles. Excludes Carhartt. Shown: Sale **21.60** 

Team Licensed Adult Sleep Pants & Blanket

SAVE

50%
With Card
Shown: Sale 14.99-17.49