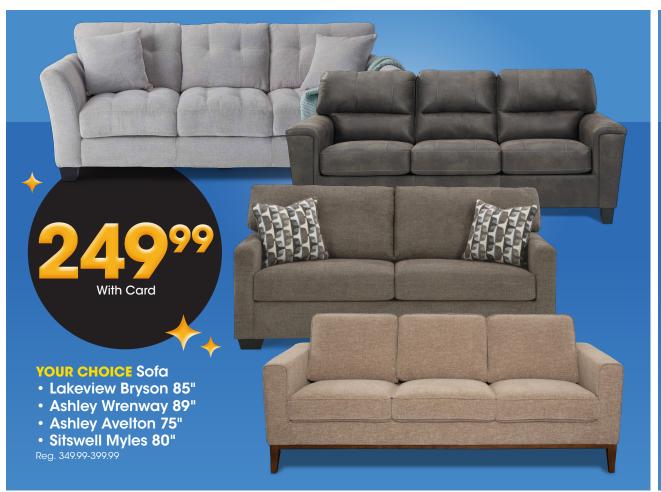

9/2024







































Kidtopia Sleep Separates \$699 With Card Kids' 4-16. Reg. \$18



























Holiday Home® \$749 50 ct. 60mm 50 ct. 60mm Shatterproof **Ornaments** 

With Card

Reg. 14.99



Holiday Gift \$ 59 **Bulb Kit** 

Amaryllis or Paperwhites. Reg. 8.99

With Card















With Card







Reg. 19.99

**Flipamallow** 



#### **YOUR CHOICE Olympia**

- 116-Piece Screwdriver & Bit Set
- 128-Piece Home Tool Set

Reg. 29.99

\$**14**99







SKIL Twist 2.0 4V Pivoting Head Screwdriver & 2-Piece Bit Set SAVE \$10

\$**19**99

With Card Reg. 29.99



Form It Paint Kit \$1499 With Card Reg. 19.99



ECOMAX 6-Gallon Poly Shop Vac SAVE \$10 \$4999 With Card Reg. 59.99











With Card

Everyday Living® \$ 10-Pack Hangers

Reg. 1.99











Folding Chair \$1399

> With Card Reg. 15.99



Sauder Corner Desk

\$4999

With Card Reg. 79.99









**Lakeview Rylee Dining Table with Storage** 

With Card 30"Hx66"Wx36"D Reg. 299.99

2-Pack Dining Chairs Reg. 149.99 With Card 99.99

> Cool Jewel QUEEN 10" Gel Mer

SAVE \$15 **HD Designs®** Harper Padded **Bar Stool** With Card Reg. 69.99





With Card

**Twinkle Lights** 

Reg. 79.99

**Holiday Wall Art** 



**SAVE \$50** Elsa 30" Round

With Card

Lava Lamp Reg. 29.99

With Card



Cool Jewel 10" **Memory Foam Queen Mattress** 

**SAVE \$100** 

With Card Reg. 399.99

Twin, Full, King Reg. 299.99-649.99 With Card 199.99-349.99

Savings are from Regular Prices, unless otherwise noted. Select Offers are with Card. Seasonal selection varies and is limited to stock on hand.

*