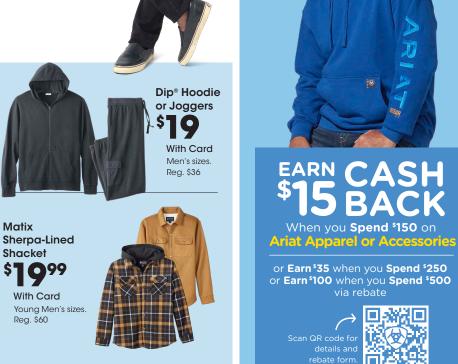

iXTREME
Puffer Jackets
SAVE
50%

With Card
Babies' and
Toddlers' sizes.
Shown: Sale **32.50** 

Cold Weather Boots SAVE 50% With Card

With Card Men's and Women's sizes. Excludes Columbia. Shown: Sale \$30-37.50

Thermal Underwear \$1999

With Card Men's and Women's sizes. Shown: Reg. \$40

SAVE 40%

Men's styles. Excludes Carhartt. Shown: Sale **21.60** 

Team Licensed Adult Sleep Pants & Blanket

SAVE

50%
With Card
Shown: Sale 14.99-17.49