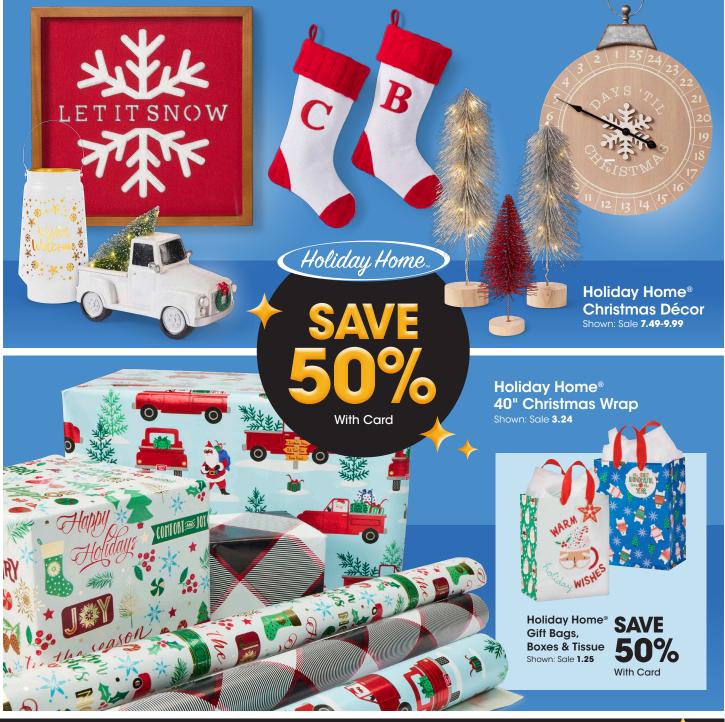

50% With Card

SMNY Clogs Women's sizes. Shown: Sale \$16

60% With Card

11-3-116043 11/29/2024

Kidtopia Sleep Separates \$699 With Card Kids' 4-16. Reg. \$18

Holiday Home® \$749 50 ct. 60mm 50 ct. 60mm Shatterproof **Ornaments** 

With Card

Reg. 14.99

Holiday Gift \$ 59 **Bulb Kit** 

Amaryllis or Paperwhites. Reg. 8.99

With Card

With Card

Reg. 19.99

**Flipamallow** 