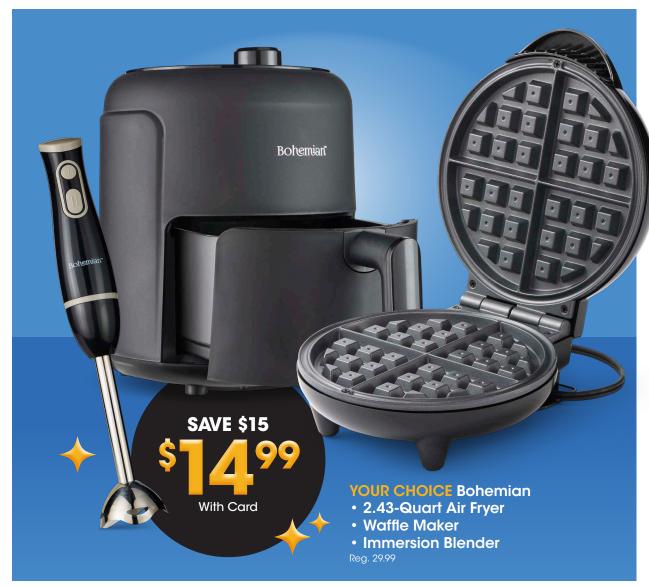

#### **YOUR CHOICE Olympia**

- 116-Piece Screwdriver & Bit Set
- 128-Piece Home Tool Set

Reg. 29.99

\$**14**99

SKIL Twist 2.0 4V Pivoting Head Screwdriver & 2-Piece Bit Set SAVE \$10

\$**19**99

With Card Reg. 29.99

Form It Paint Kit \$1499 With Card Reg. 19.99

ECOMAX 6-Gallon Poly Shop Vac SAVE \$10 \$4999 With Card Reg. 59.99

With Card

Everyday Living® \$ 10-Pack Hangers

Reg. 1.99

Folding Chair \$1399

> With Card Reg. 15.99