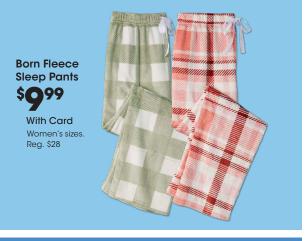

Thermal Underwear \$1999

With Card Men's and Women's sizes. Shown: Reg. \$40

SAVE 40%

Men's styles. Excludes Carhartt. Shown: Sale **21.60** 

Team Licensed Adult Sleep Pants & Blanket

SAVE

50%
With Card
Shown: Sale 14.99-17.49