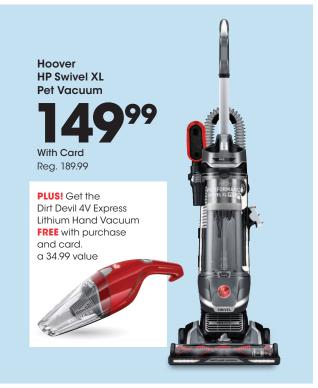

's sizes. Shown: Sale \$16

60% With Card









11-3-116043 11/29/2024







































Kidtopia Sleep Separates \$699 With Card Kids' 4-16. Reg. \$18



























Holiday Home® \$749 50 ct. 60mm 50 ct. 60mm Shatterproof **Ornaments** 

With Card

Reg. 14.99



Holiday Gift \$ 59 **Bulb Kit** 

Amaryllis or Paperwhites. Reg. 8.99

With Card















With Card







Reg. 19.99

**Flipamallow** 



#### **YOUR CHOICE Olympia**

- 116-Piece Screwdriver & Bit Set
- 128-Piece Home Tool Set

Reg. 29.99

\$**14**99







SKIL Twist 2.0 4V Pivoting Head Screwdriver & 2-Piece Bit Set SAVE \$10

\$**19**99

With Card Reg. 29.99



Form It Paint Kit \$1499 With Card Reg. 19.99



ECOMAX 6-Gallon Poly Shop Vac SAVE \$10 \$4999 With Card Reg. 59.99











With Card

Everyday Living® \$ 10-Pack Hangers

Reg. 1.99











Folding Chair \$1399

> With Card Reg. 15.99



Sauder Corner Desk

\$4999

With Card Reg. 79.99









**Lakeview Rylee Dining Table with Storage** 

With Card 30"Hx66"Wx36"D Reg. 299.99

2-Pack Dining Chairs Reg. 149.99 With Card 99.99

> Cool Jewel QUEEN 10" Gel Mer

SAVE \$15 **HD Designs®** Harper Padded **Bar Stool** With Card Reg. 69.99





With Card

**Twinkle Lights** 

Reg. 79.99

**Holiday Wall Art** 



**SAVE \$50** Elsa 30" Round

With Card

Lava Lamp Reg. 29.99

With Card



Cool Jewel 10" **Memory Foam Queen Mattress** 

**SAVE \$100** 

With Card Reg. 399.99

Twin, Full, King Reg. 299.99-649.99 With Card 199.99-349.99

Savings are from Regular Prices, unless otherwise noted. Select Offers are with