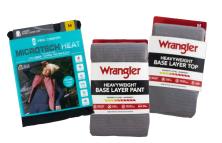

Thermal Underwear \$1999

With Card Men's and Women's sizes. Shown: Reg. \$40

SAVE 40%

Men's styles. Excludes Carhartt. Shown: Sale **21.60** 

Team Licensed Adult Sleep Pants & Blanket

SAVE

50%
With Card
Shown: Sale 14.99-17.49