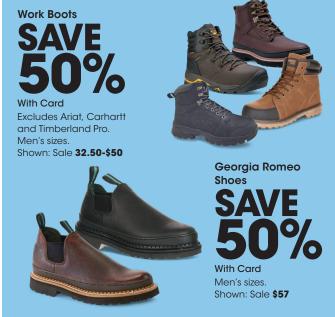

iXTREME
Puffer Jackets
SAVE
50%

With Card
Babies' and
Toddlers' sizes.
Shown: Sale **32.50** 

Cold Weather Boots SAVE 50% With Card

With Card Men's and Women's sizes. Excludes Columbia. Shown: Sale \$30-37.50