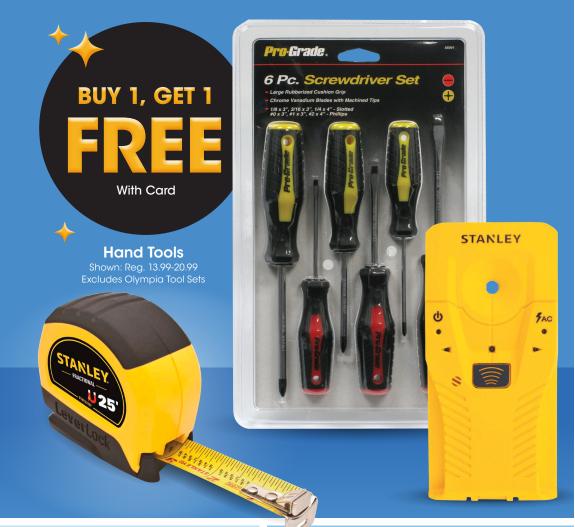

# BUY 1, GET 1 FREE

With Card

Catan Shown: Reg. 43.99

**Tapple** Shown: Reg. 18.99

Savings are from Regular Prices, unless otherwise noted. Select Offers are with Card. BOGO item of equal or lesser value. Offers not mix and match. Seasonal selection varies and is limited to stock on hand.