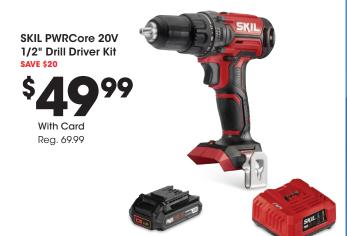

### **BLACK FRIDAY DEALS START NOW!**

Reg. 119.99

With Card

75" TCL
UHD HDR 4K Smart TV

With Card

75S551G Reg. 899.99

USB

60Hz