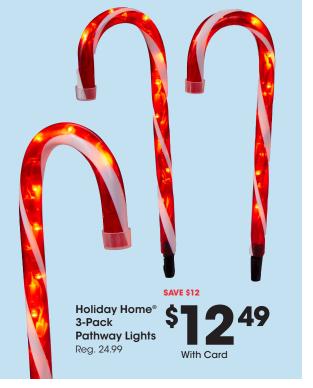

50% With Card

SMNY Clogs Women's sizes. Shown: Sale \$16

60% With Card

11-3-116043 11/29/2024

Kidtopia Sleep Separates \$699 With Card Kids' 4-16. Reg. \$18

Holiday Home® \$749 50 ct. 60mm 50 ct. 60mm Shatterproof **Ornaments** 