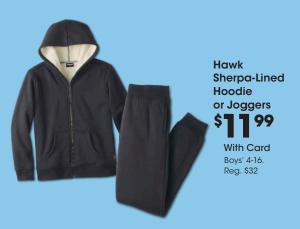

iXTREME
Puffer Jackets
SAVE
50%

With Card
Babies' and
Toddlers' sizes.
Shown: Sale **32.50** 

Cold Weather Boots SAVE 50% With Card

With Card Men's and Women's sizes. Excludes Columbia. Shown: Sale \$30-37.50

Thermal Underwear \$1999

With Card Men's and Women's sizes. Shown: Reg. \$40

SAVE 40%

Men's styles. Excludes Carhartt. Shown: Sale **21.60** 

Team Licensed Adult Sleep Pants & Blanket

SAVE

50%
With Card
Shown: Sale 14.99-17.49