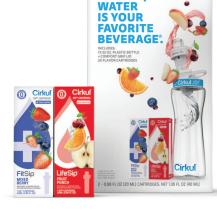

# ANCHOR 16<sub>Pc</sub>

**Anchor Hocking 16-Piece Glass Storage Set** 

Cirkul

Reg. 14.99

SAVE \$5 With Card

Gallery 12-Piece Boxed **Dinnerware Set** 

Reg. 29.99

With Card

Philippe Richard 10-Piece **Cookware Set** Reg. 49.99

With Card

Cirkul \* FINALLY,

> Cirkul Starter Kit With Card

Reg. 19.99