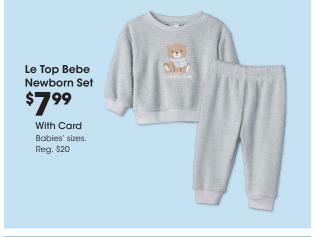

50% With Card

SMNY Clogs Women's sizes. Shown: Sale \$16

60% With Card

11-3-116043 11/29/2024

Kidtopia Sleep Separates \$699 With Card Kids' 4-16. Reg. \$18

Holiday Home® \$749 50 ct. 60mm 50 ct. 60mm Shatterproof **Ornaments** 