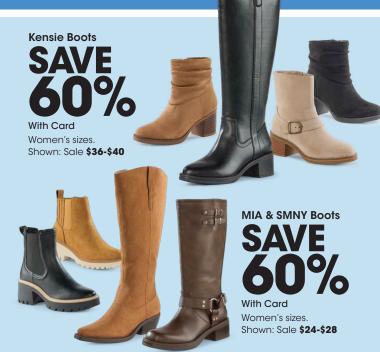

iXTREME
Puffer Jackets
SAVE
50%

With Card
Babies' and
Toddlers' sizes.
Shown: Sale **32.50** 

Cold Weather Boots SAVE 50% With Card

With Card Men's and Women's sizes. Excludes Columbia. Shown: Sale \$30-37.50