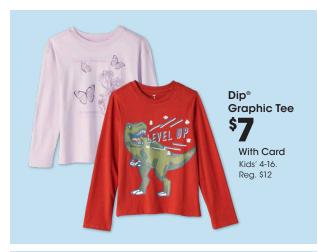

## **BLACK FRIDAY DEALS START NOW!**

Page 20 FGIDH+FGCDA 11-3-116043 11/29/2024

Dip® Vest

With Card Women's sizes. Reg. \$40 Extended sizes also on sale

Slippers Men's, Women's and Kids' sizes. Shown: Sale \$15-\$24