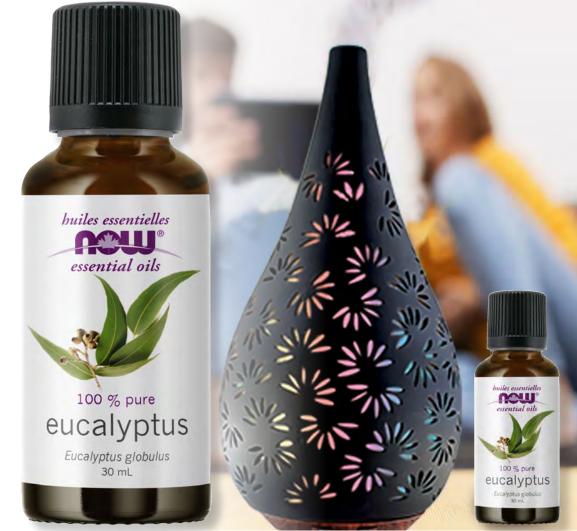

#### EUCALYPTUS OIL 30Mi

NOW provides only the naturally occurring L-form of GABA as found in food, as well as in the body.

- Helps to temporarily promote relaxation
- Extra Strength
- Natural L-Form
- Vegetarian / Vegan