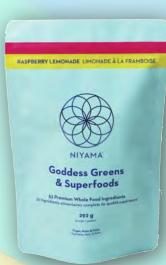

#### Goddess Greens + Superfoods Raspberry Lemonade or Strawberry Kiwi 292g

#### One minute a day to a healthier you

- Made from 53 organically grown fruits and veggies
- Nutrients of 6-8 servings of fruits and veggies in one scoop
- Food sourced multivitamin provides 50% or more of the RDV of 20 vitamins & minerals
- Delicious natural raspberry lemonade flavour, Zero artificial
- colours, flavours, sweeteners, or preservatives