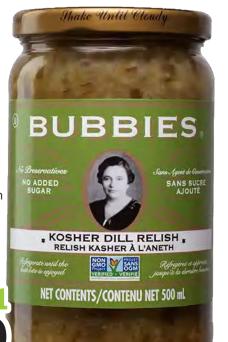

#### **BUBBIES** DILL RELISH 500 ML

**Bubbies Dill** Relish is naturallyfermented raw, just like their Dill Pickles. With no vinegar, sugar or preservatives, this relish is sour, fresh and DILLicious. Find it in the refrigerated section.