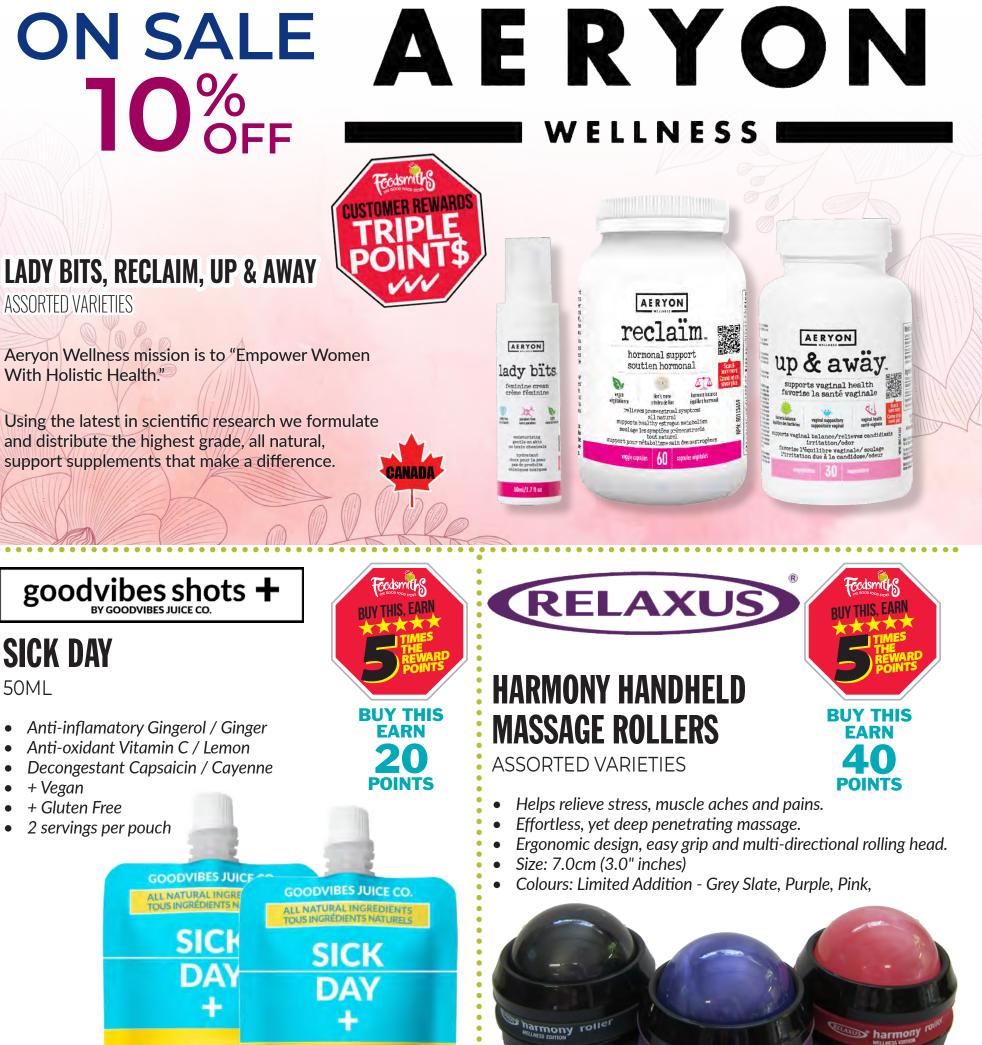

# BE A FOODSMITHS REWARDS CUSTONER!

Foodsmiths' Customer Rewards Program makes it easy to earn and redeem points fast!

You get 1 point for every \$1 you spend!! Receive a \$10 reward for every 500 points you earn!