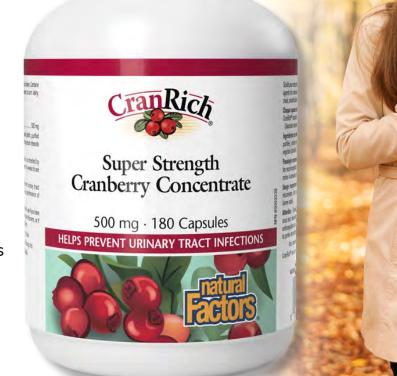

### Supplements and NATURALBODY CARE DAILY DIGESTIVE HELP

save \$5

CRANRICH

**180 CAPSULES** 

- Helps prevent recurrent urinary tract infections
- Provides antioxidants for the maintenance of good health
- 36:1 concentration of cranberry

**ON SALE \$9**.99 save .91¢