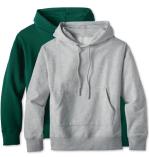

## YOUR CHOICE

Hollywood **Sherpa Lined** 

- Hoodie
- Joggers

With Card Young men's sizes. Reg. \$45

Grinch **Family** Sleepwear

Men's, Women's and Kids' sizes. Sale **9.60-\$12** 

Women's sizes. Reg. \$50

Soda Boots \$1099 With Card