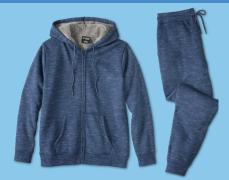

YOUR CHOICE

**TRAJ3CTORY Fleece** 

- Hoodie
- Joggers

Women's sizes. Reg. \$40