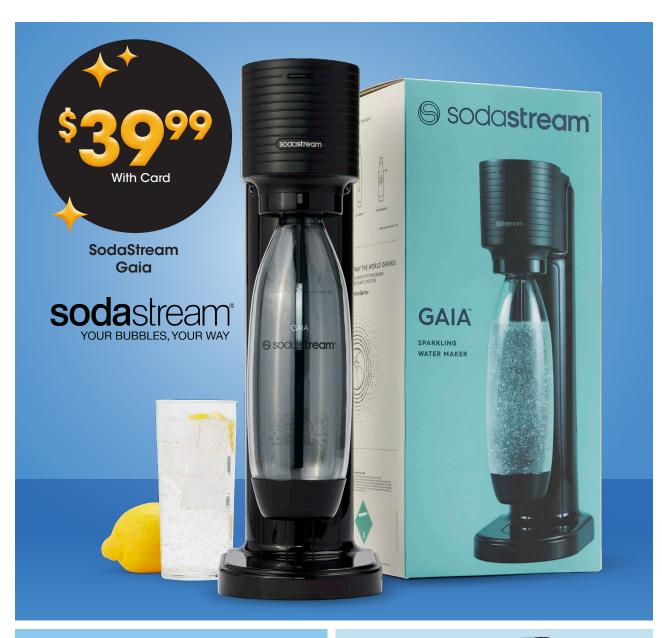

## YOUR CHOICE

Hollywood **Sherpa Lined** 

- Hoodie
- Joggers

With Card Young men's sizes. Reg. \$45

Grinch **Family** Sleepwear

Men's, Women's and Kids' sizes. Sale **9.60-\$12** 

Women's sizes. Reg. \$50

Soda Boots \$1099 With Card