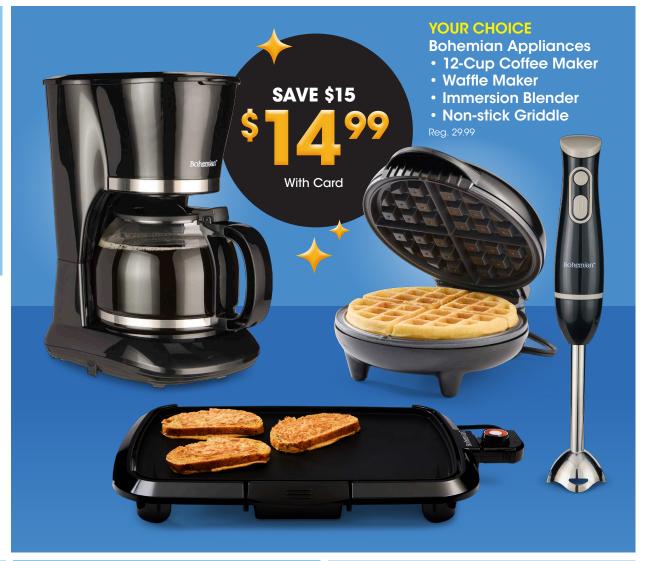

#### YOUR CHOICE

Dash of That® Essentials

- 13-Piece Fridge **Organization Set**
- 8-Piece Utensil Set
- 4-Piece Clamp Jar Set Reg. 39.99

- 5 Surprise Unicorn Squad
- Reg. 4.99-9.99

With Card

**Bearpaw Boots** 