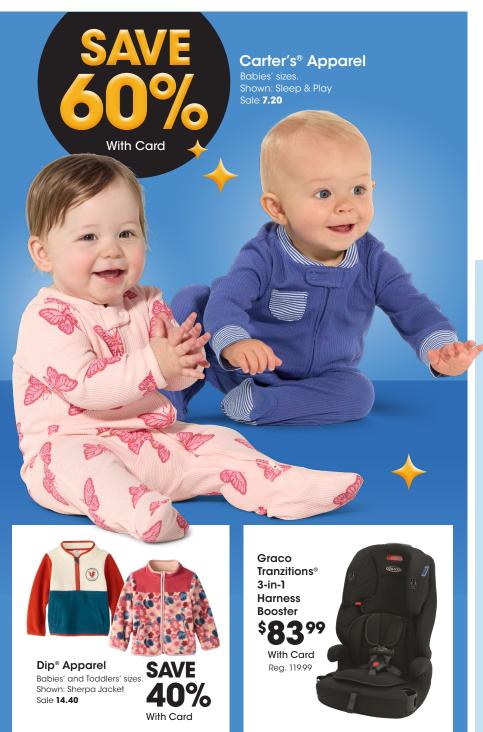

11-3-116043 11/29/2024 FGAAK **Page 15** 

iXTREME
Puffer Jackets
SAVE
50%

With Card
Babies' and
Toddlers' sizes.
Shown: Sale **32.50** 

Cold Weather Boots SAVE 50% With Card

With Card Men's and Women's sizes. Excludes Columbia. Shown: Sale \$30-37.50