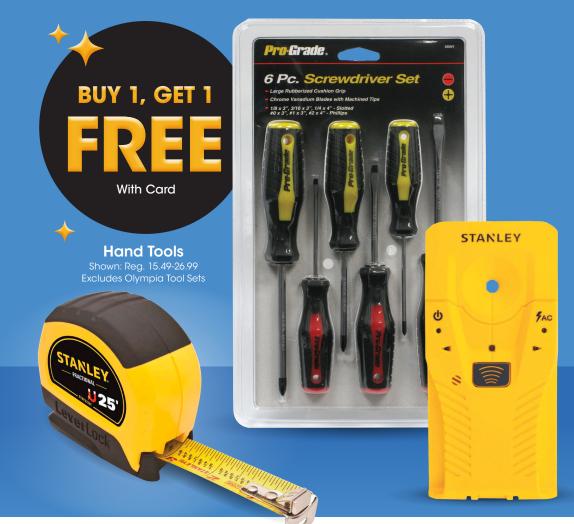

#### **YOUR CHOICE Olympia**

- 116-Piece Screwdriver & Bit Set
- 128-Piece Home Tool Set

Reg. 32.99

\$**14**99

SKIL Twist 2.0 4V Pivoting Head Screwdriver & 2-Piece Bit Set SAVE \$13

\$1999

With Card Reg. 32.99