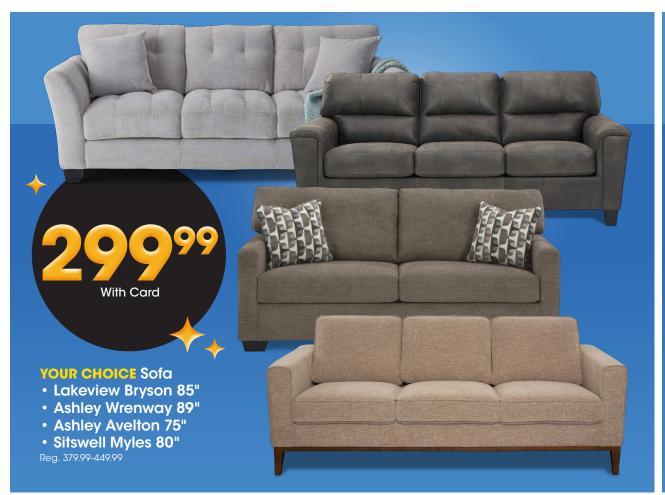

## **BLACK FRIDAY DEALS START NOW!**

Page 34 FGAAK 11-3-116043 11/29/2024

**Lakeview Rylee Dining Table with Storage** 

With Card 30"Hx66"Wx36"D Reg. 349.99

2-Pack Dining Chairs Reg. 159.99 With Card 124.99