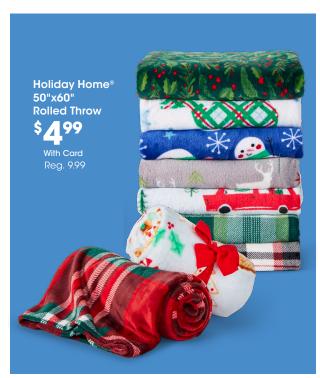

50% With Card

SMNY Clogs Women's sizes. Shown: Sale \$16

60% With Card

11-3-116043 11/29/2024

Kidtopia Sleep Separates \$699 With Card Kids' 4-16. Reg. \$18

Holiday Home® \$749 50 ct. 60mm 50 ct. 60mm Shatterproof **Ornaments** 

With Card

Reg. 14.99

Holiday Gift \$ 59 **Bulb Kit** 

Amaryllis or Paperwhites. Reg. 8.99

With Card

With Card

Reg. 19.99

**Flipamallow** 