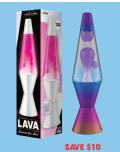

**Holiday Wall Art** 

**SAVE \$40** Elsa 30" Round **Metal Mirror** With Card Reg. 89.99

Lava Lamp Reg. 29.99

With Card

Cool Jewel 10" **Memory Foam Queen Mattress** 

**SAVE \$125** 

With Card Reg. 449.99

Twin, Full or King Reg. 399.99-699.99 With Card 224.99-374.99