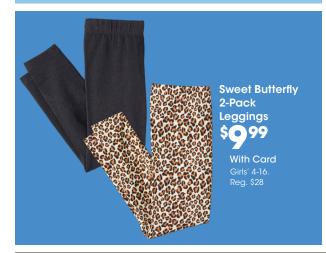

50% With Card

SMNY Clogs Women's sizes. Shown: Sale \$16

60% With Card

11-3-116043 11/29/2024

Kidtopia Sleep Separates \$699 With Card Kids' 4-16. Reg. \$18

Holiday Home® \$749 50 ct. 60mm 50 ct. 60mm Shatterproof **Ornaments** 