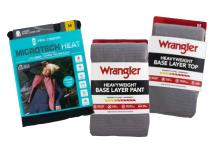

Thermal Underwear \$1999

> With Card Men's and Women's sizes. Shown: Reg. \$40

SAVE 40%

Men's styles. Excludes Carhartt. Shown: Sale **21.60** 

With Card

**Team Licensed Adult Sleep Pants** & Blanket With Card Shown: Sale 14.99-17.49