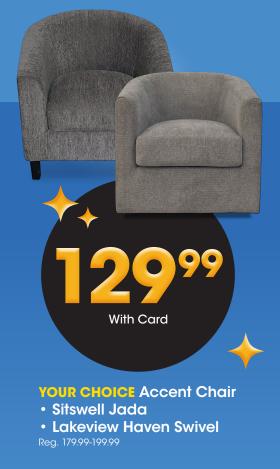

> Cool Jewel QUEEN 10" Get Men

**HD Designs®** Harper Padded **Bar Stool** 

Reg. 79.99

With Card

SAVE \$20

With Card

**Twinkle Lights** 

Reg. 79.99