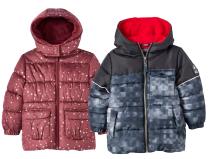

11-3-116043 11/29/2024 FGAAK **Page 15** 

iXTREME
Puffer Jackets
SAVE
50%

With Card
Babies' and
Toddlers' sizes.
Shown: Sale **32.50** 

Cold Weather Boots SAVE 50% With Card

With Card Men's and Women's sizes. Excludes Columbia. Shown: Sale \$30-37.50