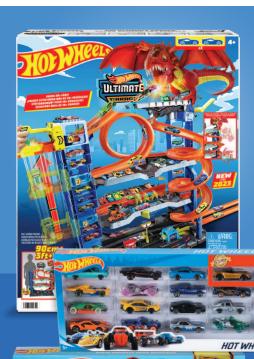

#### **Hot Wheels**

- Action Track Set
- Energy Track Set
- Mega Garage
- 20-Car Pack

Sale **8.49-38.49** 

Find more Hot Wheels Die-Cast Vehicles & Track Sets on sale

Maxx Action 2-N-1 Dig Rig
Sale 21.99

With Card