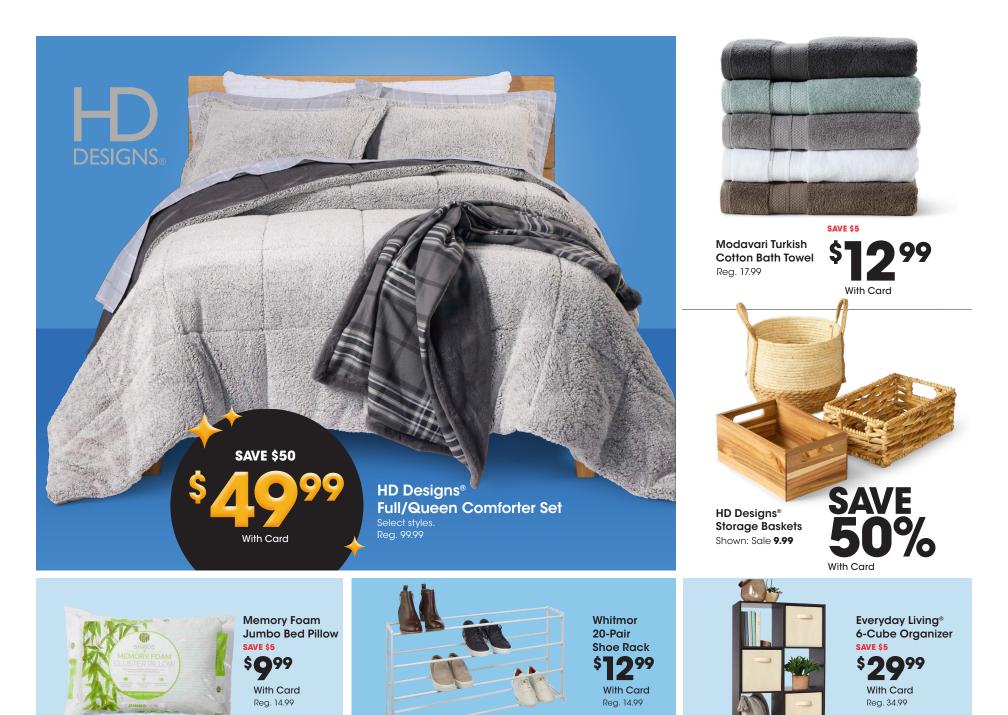

### We match the lowest prices on home, apparel and electronics items.

Visit FredMeyer.com/pricematch for full details.

Hawk or Sweet Butterfly Sherpa-Lined Hoodie or Joggers Kids' 4-16. Reg. \$32

**SAVE \$20** 

With Card

•

Hollywood Sherpa-Lined Hooded Shacket Boys' 8-16. Reg. \$36

Savings are from Regular Prices, unless otherwise noted. Select Offers are with Card. Seasonal selection varies and is limited to stock on hand.