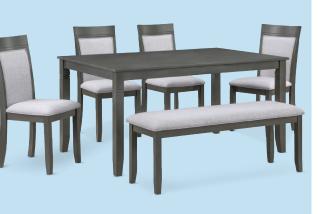

Sauder Corner Desk SAVE \$30 With Card Reg. 79.99

Ś

**SAVE \$200** 

With Card

HD Designs® Palmer 6-Piece Dining Set SAVE \$50 99

With Card Table 30"Hx60"Wx36"D Reg. 499.99

Ashely Avelton 75" Sofa **SAVE \$50** With Card Reg. 349.99 62" Chaise 299.99