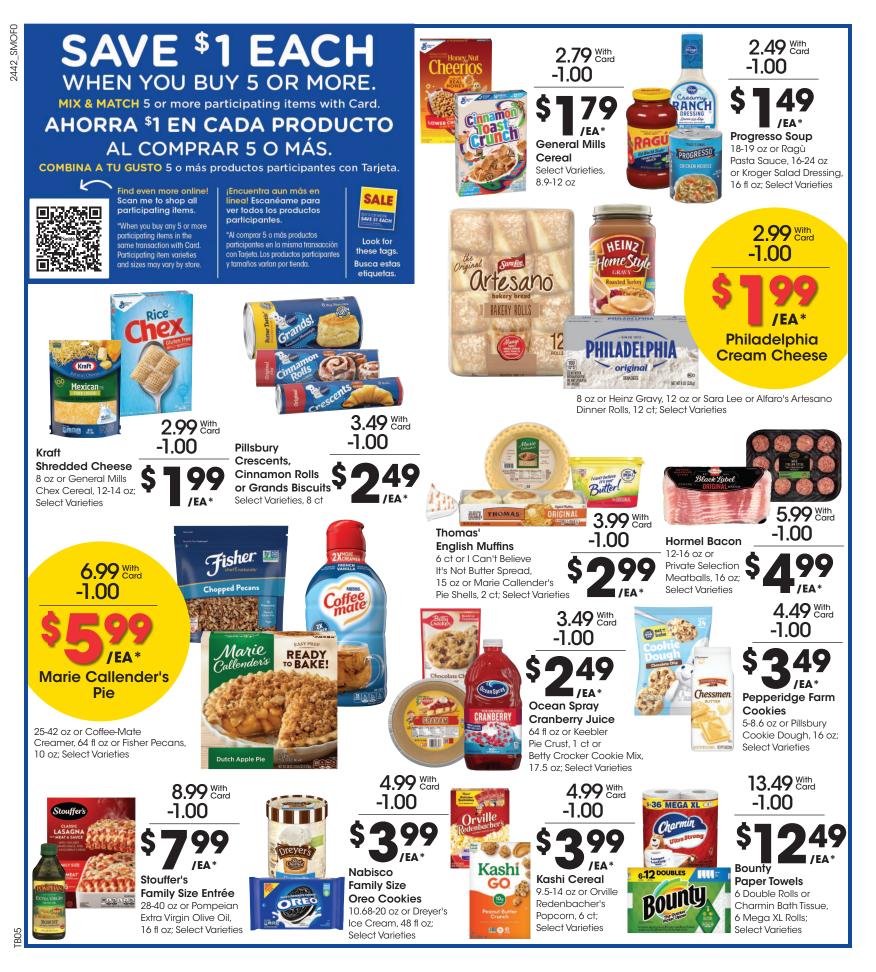

Coca-Cola, Pepsi or 7UP Select Varieties,

Doritos

/EA With Card



SALE DATES: Wed. November 20 - Thurs. November 28, 2024. Prices and items are effective at your local Smith's store.

2442\_SMOE0

# **WEEKEND FREE-BEE!**

**FREE Kroger Whipped Topping**\*

\*With digital coupon valid SAT-SUN 11/23-11/24. Minimum purchase required. See coupon for details.

> Visit SmithsFoodandDrug.com/FreeBee to download coupon.







A02



### Visit SmithsFoodandDrug.com/4Xgiftcard to download coupon

#### REDEEM EVERY DAY 11/13/24–12/3/24 \*Limited Time offer. Restrictions apply, see coupon for details.

### Visita SmithsFoodandDrug.com/4Xgiftcard para descargar tu cupón

CANJEA DIARIAMENTE DEL 13 DE NOVIEMBRE AL 3 DE DICIEMBRE DE 2024 \*Oferta por Tiempo Limitado. Se aplican restricciones, consulta el cupón para más detalles.



n FRIDAY purchases coupon

\*Exclusions apply. See coupon for details



## w boost. Enjoy \$20 OFF\* an annual Boost membership...

CLICK HERE TO CLIP YOUR DIGITAL COUPON AND ENROLL

With Digital Coupon. Clip coupon and redeem by Dec 3, 2024. Offer valid for first-time membership enrollments. Restrictions apply, see site for details. Membership starting at \$59/year.





when you spend