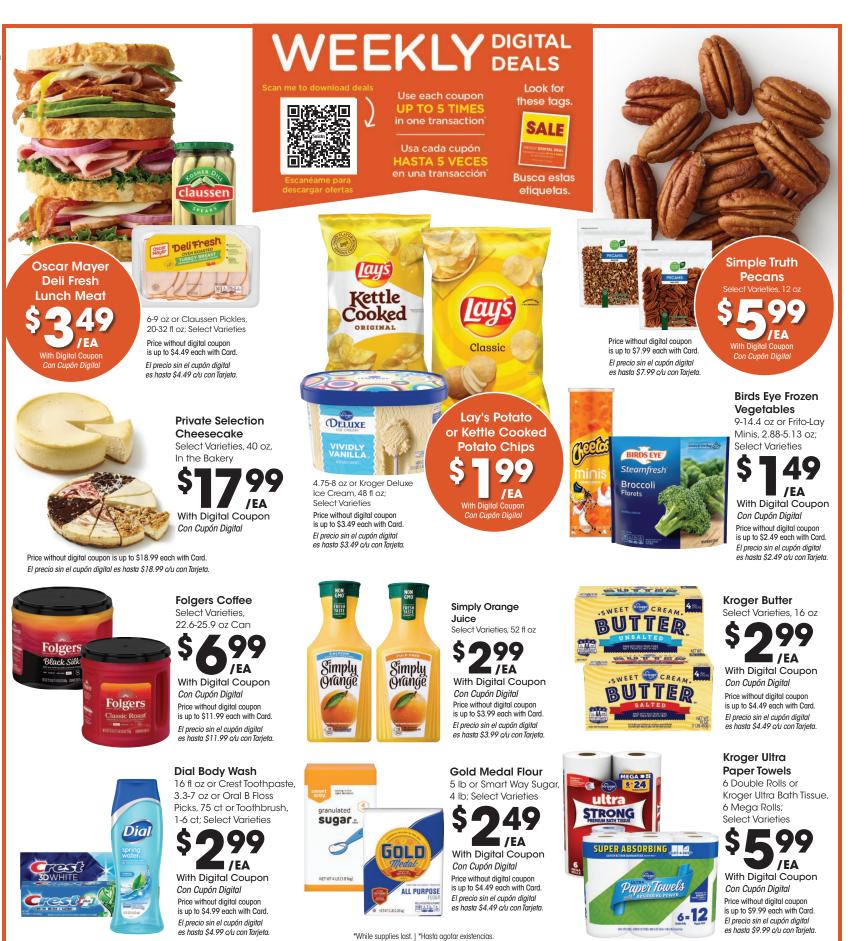

Coca-Cola, Pepsi or 7UP Select Varieties,

Doritos

/EA With Card



SALE DATES: Wed. November 20 - Thurs. November 28, 2024. Prices and items are effective at your local Smith's store.

2442\_SMOE0

# **WEEKEND FREE-BEE!**

**FREE Kroger Whipped Topping**\*

\*With digital coupon valid SAT-SUN 11/23-11/24. Minimum purchase required. See coupon for details.

> Visit SmithsFoodandDrug.com/FreeBee to download coupon.







A02



### Visit SmithsFoodandDrug.com/4Xgiftcard to download coupon

#### REDEEM EVERY DAY 11/13/24–12/3/24 \*Limited Time offer. Restrictions apply, see coupon for details.

### Visita SmithsFoodandDrug.com/4Xgiftcard para descargar tu cupón

CANJEA DIARIAMENTE DEL 13 DE NOVIEMBRE AL 3 DE DICIEMBRE DE 2024 \*Oferta por Tiempo Limitado. Se aplican restricciones, consulta el cupón para más detalles.



n FRIDAY purchases coupon

\*Exclusions apply. See coupon for details



## w boost. Enjoy \$20 OFF\* an annual Boost membership...

CLICK HERE TO CLIP YOUR DIGITAL COUPON AND ENROLL

With Digital Coupon. Clip coupon and redeem by Dec 3, 2024. Offer valid for first-time membership enrollments. Restrictions apply, see site for details. Membership starting at \$59/year.





when you spe