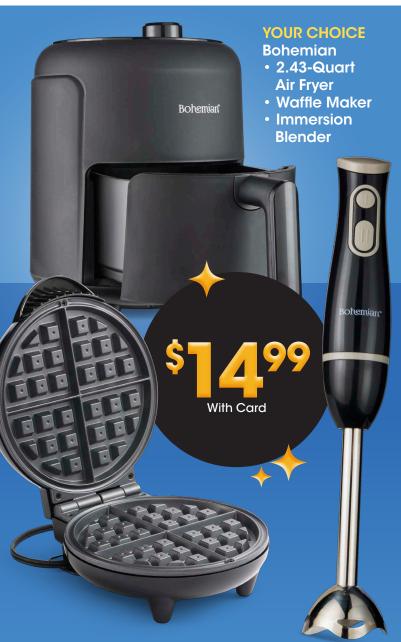

EARN A HOLIDAY **SAVINGS BONUS** 

With Card

Chefman 6-Quart Digital Air Fryer

\$3999

Cirkul \$1

\$1**7**99

With Card

Candle-Lite
14 oz. Candle