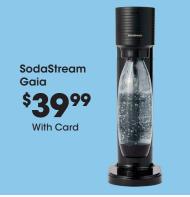

EARN A HOLIDAY **SAVINGS BONUS** 

With Card

Chefman 6-Quart Digital Air Fryer

\$3999

Cirkul \$1

\$1**7**99

With Card

Candle-Lite
14 oz. Candle