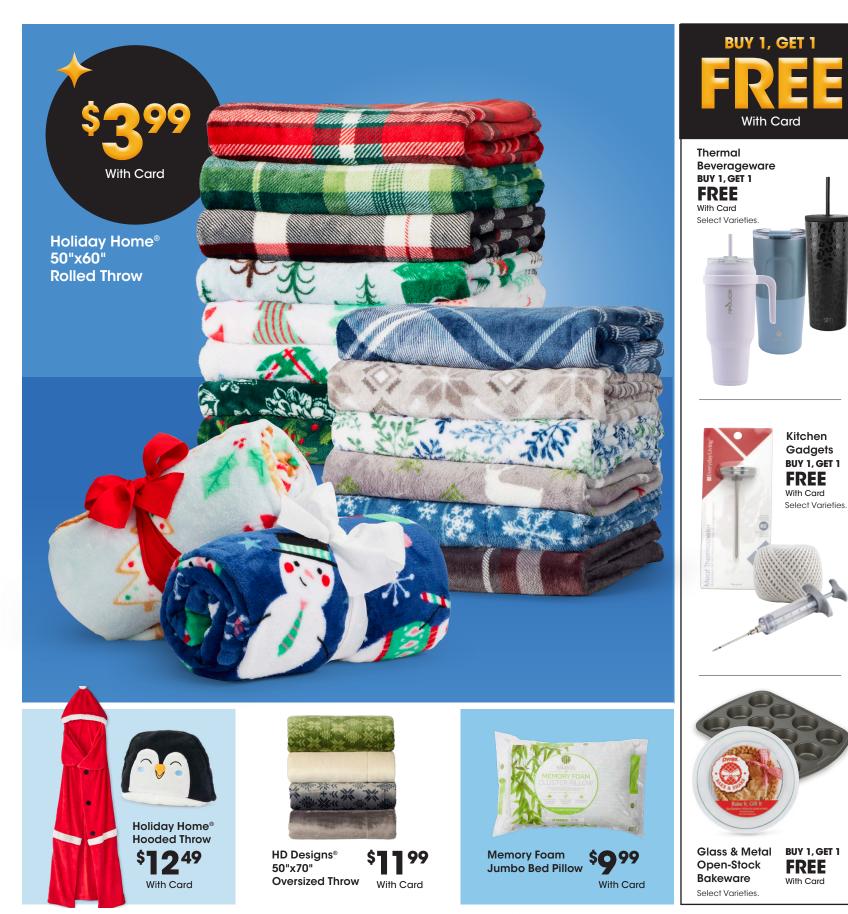

# **YOUR CHOICE**

Sterilite

• 41-Quart

Underbed Box

With Card

• 64-Quart Latch Tote

Sterilite Tote

• 18-Gallon • 56-Quart \$**6**99