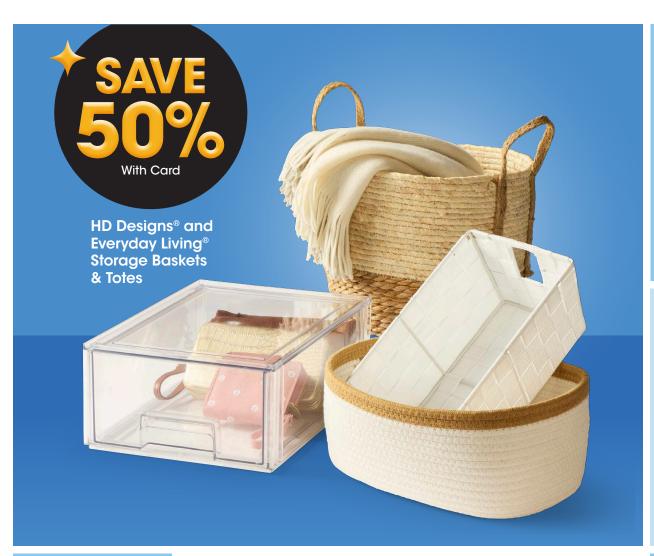

# **YOUR CHOICE**

Sterilite

• 41-Quart

Underbed Box

With Card

• 64-Quart Latch Tote

Sterilite Tote

• 18-Gallon • 56-Quart \$**6**99