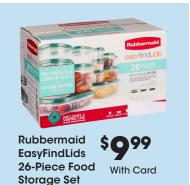

# **YOUR CHOICE**

Sterilite

• 41-Quart

Underbed Box

With Card

• 64-Quart Latch Tote

Sterilite Tote

• 18-Gallon • 56-Quart \$**6**99