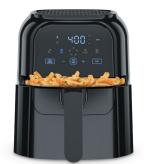

EARN A HOLIDAY **SAVINGS BONUS** 

With Card

Chefman 6-Quart Digital Air Fryer

\$3999

Cirkul \$1

\$1**7**99

With Card

Candle-Lite
14 oz. Candle