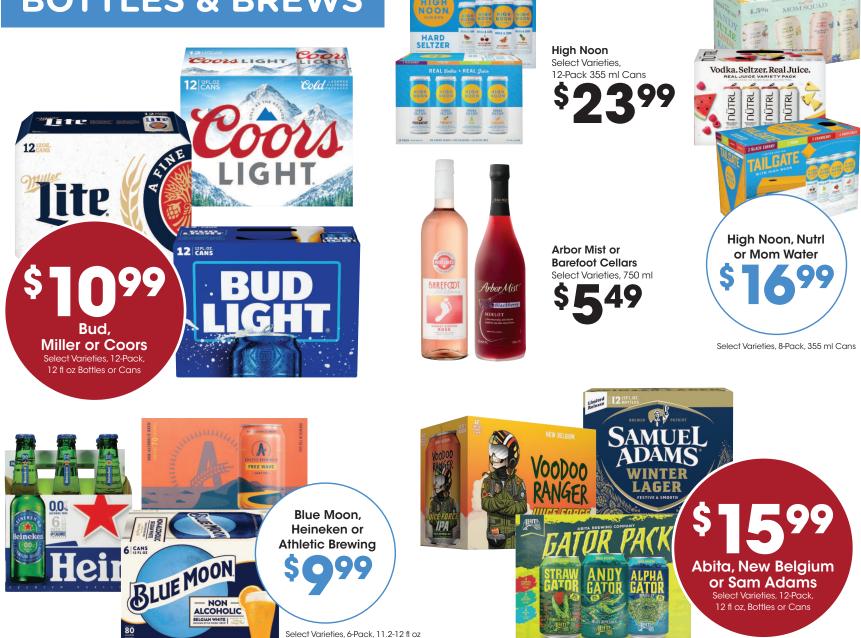

h Card

Simple Truth Organic Mandarin Oranges 2 lb Bag



organic.

ENTET & BART TO PEEL - BREDLESS

NET WT 32 02 (2 LB) 907s

#### SAVE \$5 When you buy 3 participating Self-Care items with Card. AN EXTRA \*Participating item selection may vary by store. Discount applied at checkout with Card. Items must be purchased in the same transaction.





REGULAR LEAKGUARD

Ihera Breath

ORAL RINS

11114

Balish

**Old Spice Deodorant** 2.6-3 oz or Sensodvne Toothpaste, 4 oz or Gillette or Venus Disposable Razors, 2-4 ct; Select Varieties

With Card



25 ct or Degree Advanced Deodorant, 2.6-2.7 oz: Select Varieties





With Card



#### Listerine Mouthwash

33.8 fl oz or Dove Advanced Care Deodorant, 2.6 oz or Old Spice Body Wash, 18-24 fl oz: Select Varieties

With Card

# **BOTTLES & BREWS**



## HOLLY JOLLY HOSTING AND TOASTING

# GIVE THE **GIFT OF GIFT CARDS**

## SEND CHEER ANYWHERE WITH eGIFT CARDS



Visit giftcards.Kroger.com to shop online.