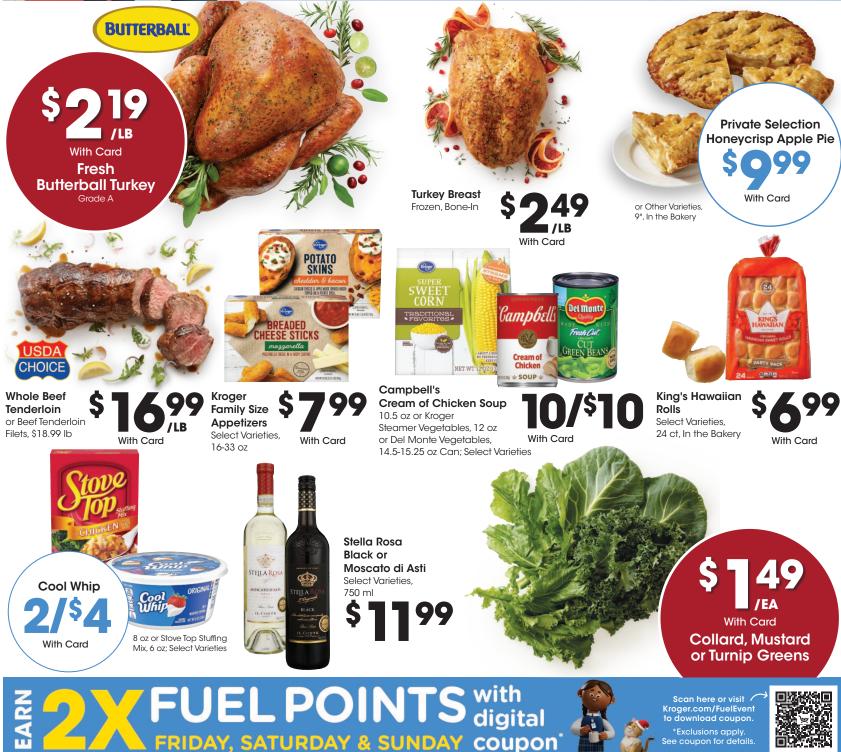

SALE DATES: Wed. December 18 - Tues. December 24, 2024. Prices and items are effective at your local Kroger store.

SELECTION MAY VARY BY STORE, LIMITED TO STOCK ON HAND. WE RESERVE THE RIGHT TO LIMIT QUANTITIES AND CORRECT PUBLISHED ERRORS.