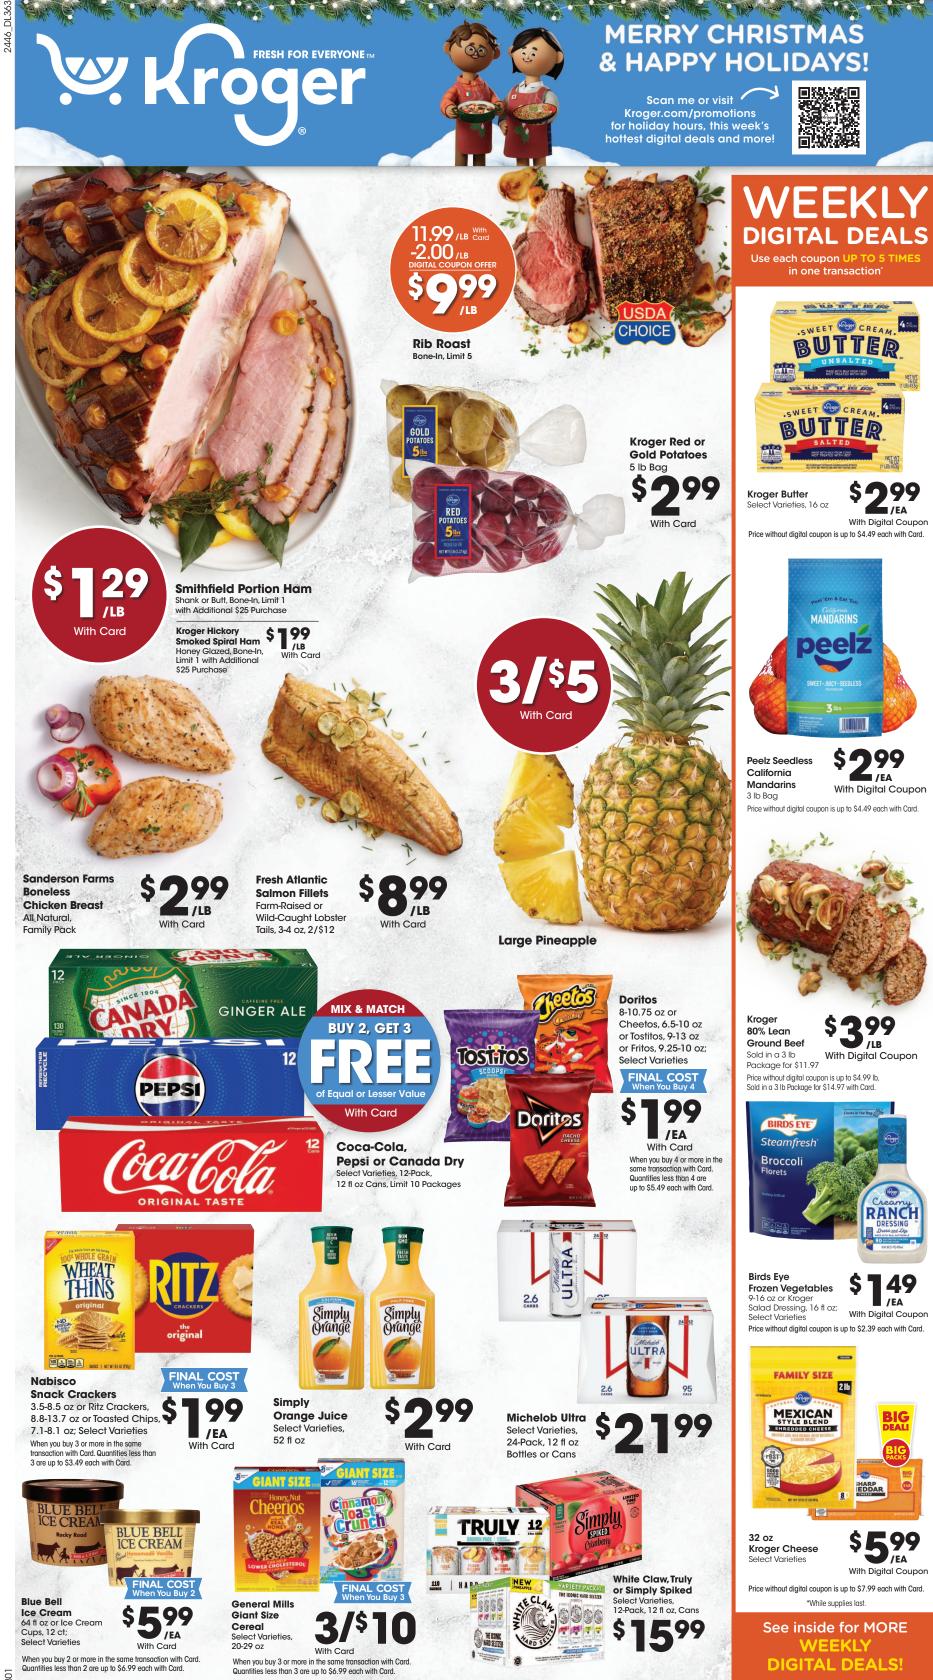

SALE DATES: Wed. December 18 - Tues. December 24, 2024. Prices and items are effective at your local Kroger store.

SELECTION MAY VARY BY STORE, LIMITED TO STOCK ON HAND. WE RESERVE THE RIGHT TO LIMIT QUANTITIES AND CORRECT PUBLISHED ERRORS.