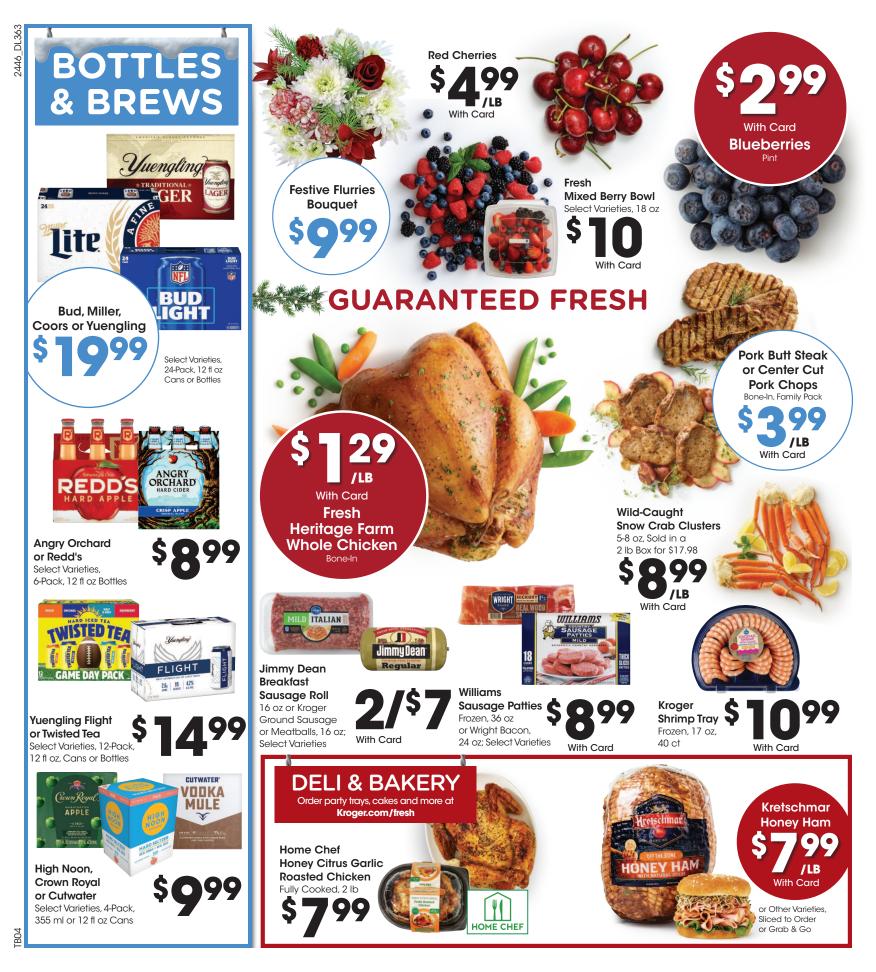

SALE DATES: Wed. December 18 - Tues. December 24, 2024. Prices and items are effective at your local Kroger store.

SELECTION MAY VARY BY STORE, LIMITED TO STOCK ON HAND. WE RESERVE THE RIGHT TO LIMIT QUANTITIES AND CORRECT PUBLISHED ERRORS.

TBOJ



1B02

is up to \$5.99 each with Card.

\*While supplies last.

For more delicious ways to celebrate the holidays visit Kroger.com/Holiday



rbo3









# HEAT & SERVE HOLIDAY CLASSICS

These heat & serve meals and sides help your celebration come together with less prep. Availability may vary. See associate for details.

### **CHOOSE FROM:**

Prime Rib, Serves 6-8...**\$100** Bone-in Turkey or Ham, Serves 6-8...Turkey **\$90,** Ham **\$85** 

Boneless Turkey or Ham, Serves 4-6...Turkey <sup>\$</sup>**75,** Ham <sup>\$</sup>**80** 

### All Holiday Meals Include Choice Of Protein And...

- 1 Savannah Classics Sweet Potato Casserole, 2 lb
- 1 Savannah Classics Green Bean Casserole, 2 lb
- 1 Savannah Classics Cornbread Dressing, 2 lb
- 2 Home Chef Mashed Potatoes, 24 oz
- 1 Home Chef Turkey Gravy, 13 oz

NEW RECIPES!



ALSO AVAILABLE À La Carte Proteins & Sides

### **3 WAYS TO ORDER**

- 1 YourOrderOnline.com
- (2) 1-877-894-3707
-