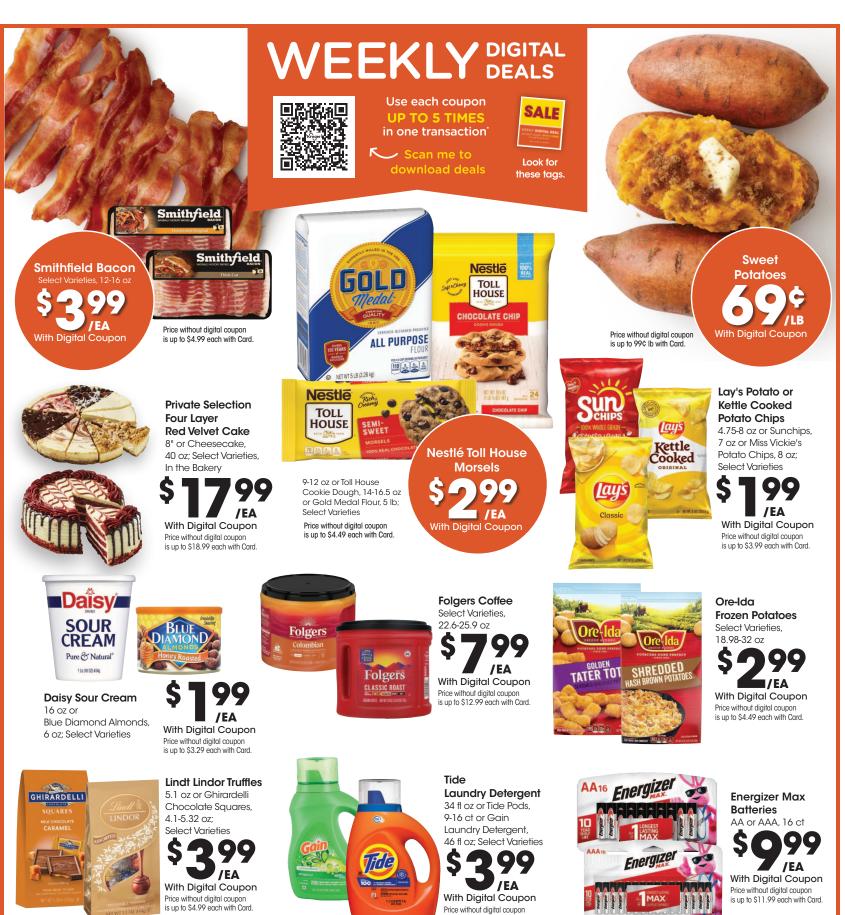

SALE DATES: Wed. December 18 - Tues. December 24, 2024. Prices and items are effective at your local Kroger store.

SELECTION MAY VARY BY STORE, LIMITED TO STOCK ON HAND. WE RESERVE THE RIGHT TO LIMIT QUANTITIES AND CORRECT PUBLISHED ERRORS.