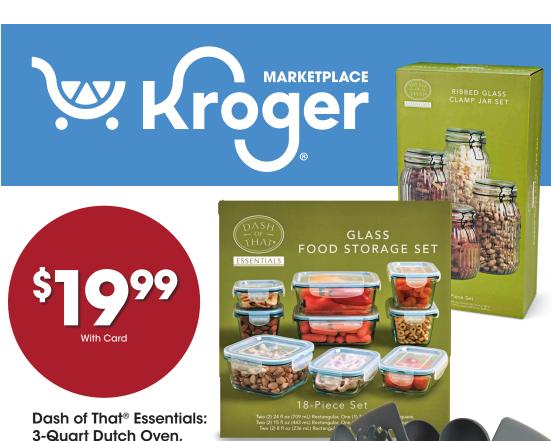

3-Quart Dutch Oven, 18-Piece Glass Food Storage, 8-Piece Utensil Set or 4-Piece Glass Clamp Jar Set