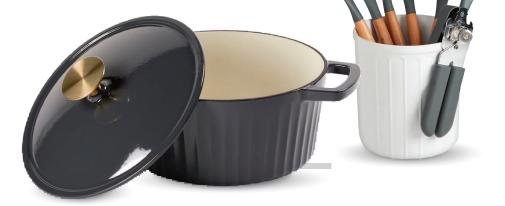

3-Quart Dutch Oven, 18-Piece Glass Food Storage, 8-Piece Utensil Set or 4-Piece Glass Clamp Jar Set