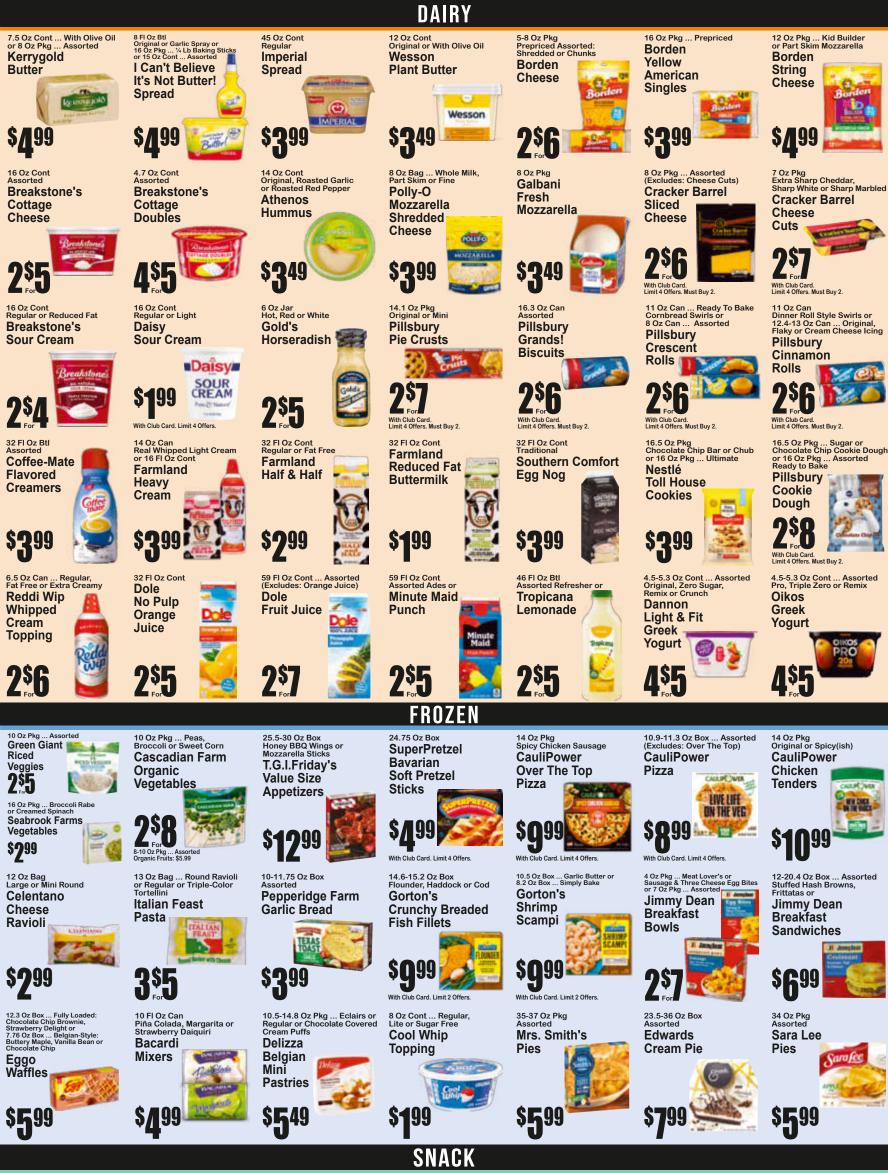

3.5 Oz Box Caramel or Buttery Toffee 2.5 Oz Pkg Strawberry Twizzlers or 1.2-1.75 Oz Pkg ... Assorte

5.3 Oz Box 12 Count

FOUR\_PAGE\_PG2\_12-20-24 We reserve the right to limit quantities to one can or package on sale items. Items offered for sale are not available in case lots. We are not responsible for typographical errors. Prices effective Friday thru Thursday December 20th thru December 20th thr

1 Oz Car ssorted Green Giant Corn 2\$3 With Club Card. Limit 2 Offers. Must Buy 2.

16 Oz Can ... Candied or In Orange Pineapple Sauce **Bruce's** Cut Yams

1.8-4.9 Oz Pkg

BREAD RUMB \$199

40 Oz Can In Syrup Bruce's or Princella Cut Yams Princella

10.5 Oz Can Chicken or Mushroom

Coating

\$399 12 FI Oz EZ Squeeze Btl Tartar Sauce: 2 for \$5 27 Oz Can Assorted

**Glory Foods** Southern Style Seasoned GLORY Greens

14.5 Oz Can . (Excludes: Or

\$/

Vegetables