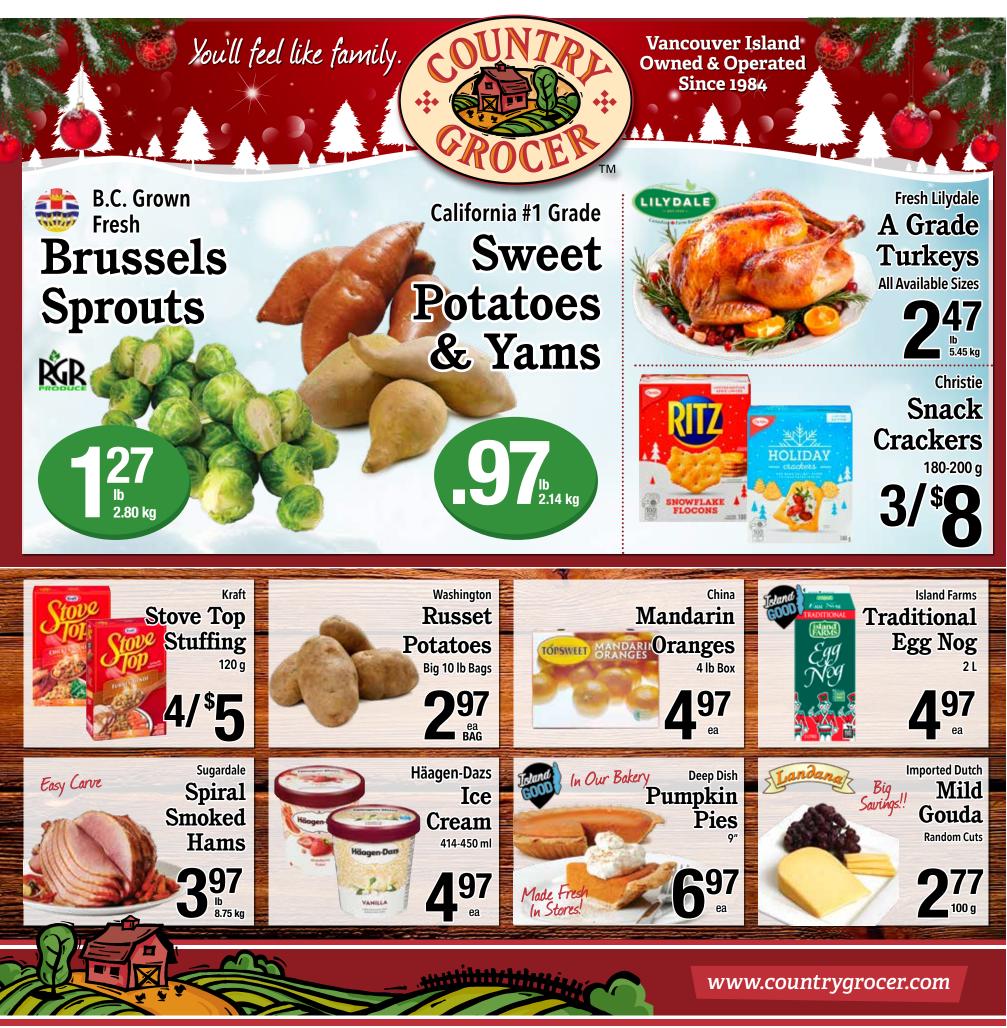

PAGE 2 SALE ON AT ALL STORES: FRIDAY Dec. 20 – THURSDAY Dec. 26, 2024 except Salt Spring: WEDNESDAY Dec. 18 – MONDAY Dec. 23, 2024

PAGE 4 SALE ON AT ALL STORES: FRIDAY Dec. 20 – THURSDAY Dec. 26, 2024 except Salt Spring: WEDNESDAY Dec. 18 – MONDAY Dec. 23, 2024