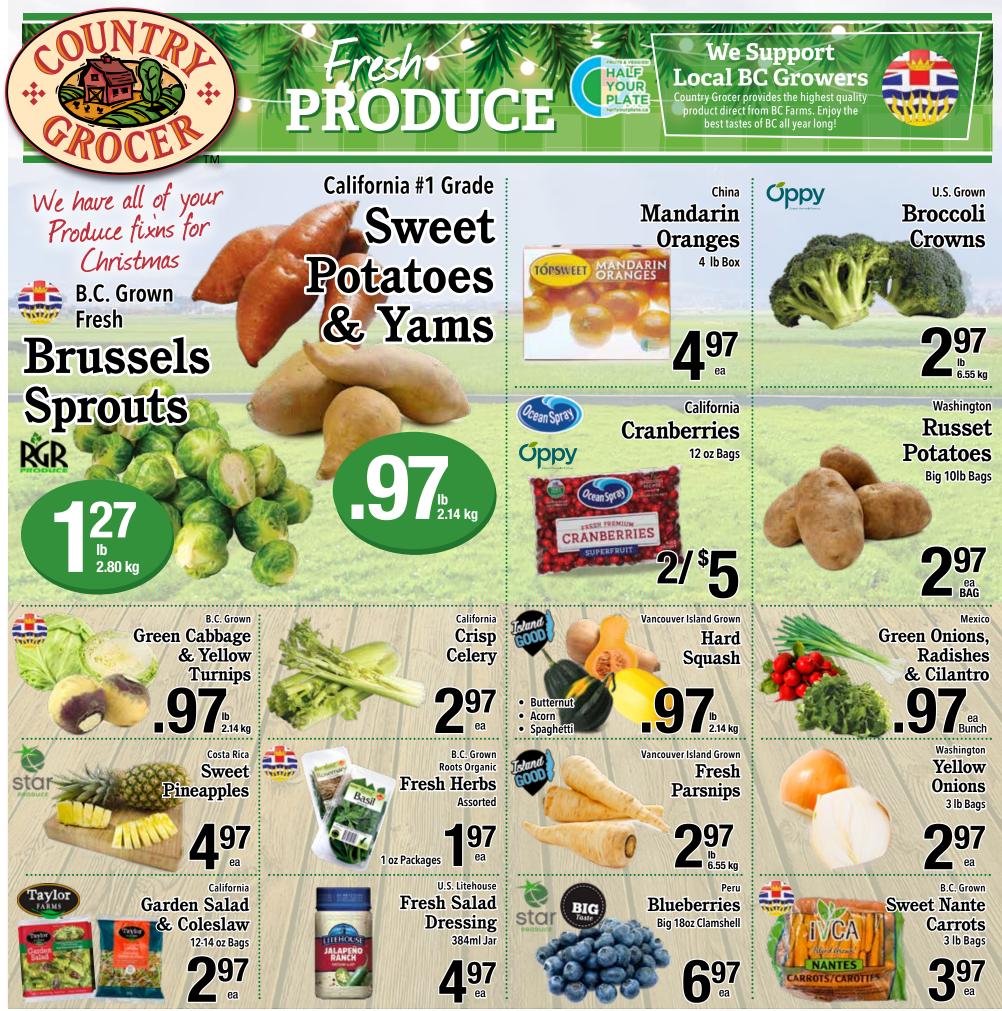

PAGE 6 SALE ON AT ALL STORES: FRIDAY Dec. 20 - THURSDAY Dec. 26, 2024 except Salt Spring: WEDNESDAY Dec. 18 - MONDAY Dec. 23, 2024

PAGE 8 SALE ON AT ALL STORES: FRIDAY Dec. 20 - THURSDAY Dec. 26, 2024 except Salt Spring: WEDNESDAY Dec. 18 - MONDAY Dec. 23, 2024