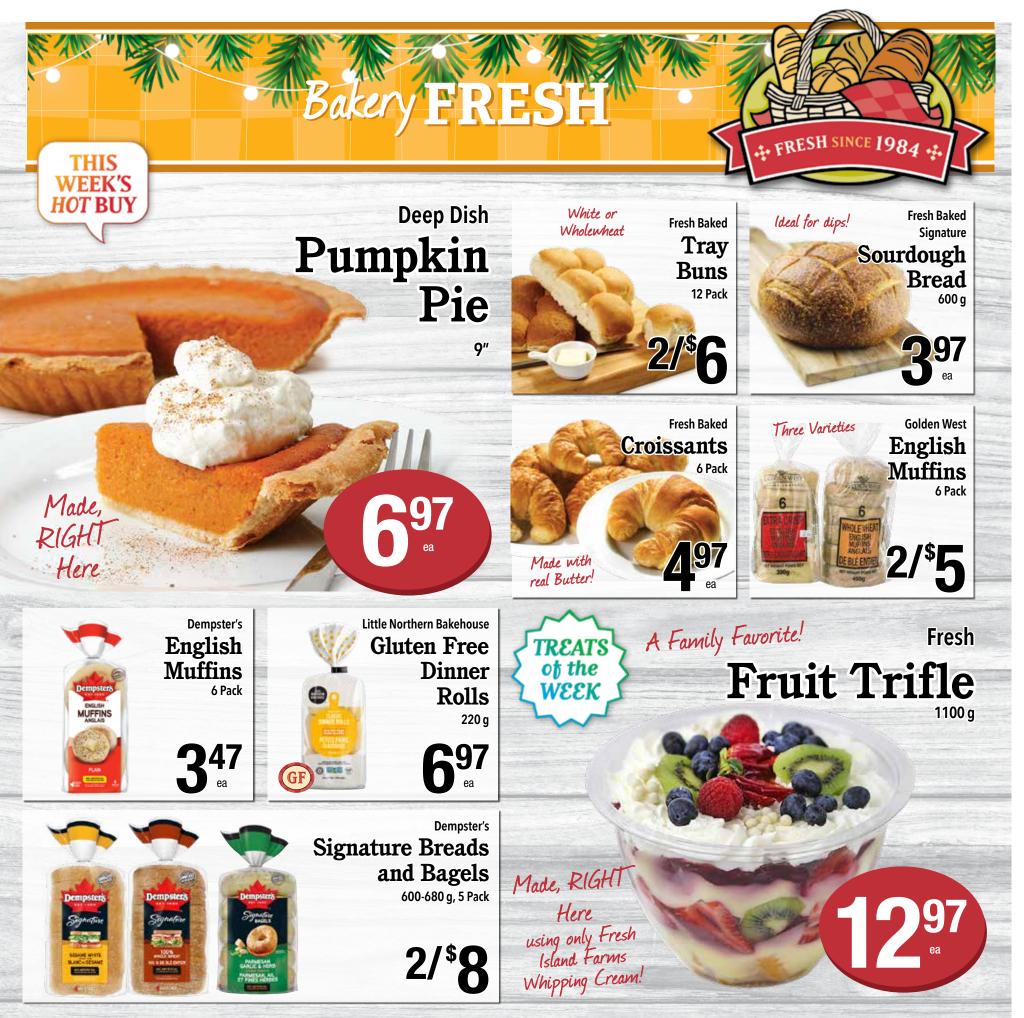

PAGE 2 SALE ON AT ALL STORES: FRIDAY Dec. 20 – THURSDAY Dec. 26, 2024 except Salt Spring: WEDNESDAY Dec. 18 – MONDAY Dec. 23, 2024

PAGE 4 SALE ON AT ALL STORES: FRIDAY Dec. 20 – THURSDAY Dec. 26, 2024 except Salt Spring: WEDNESDAY Dec. 18 – MONDAY Dec. 23, 2024