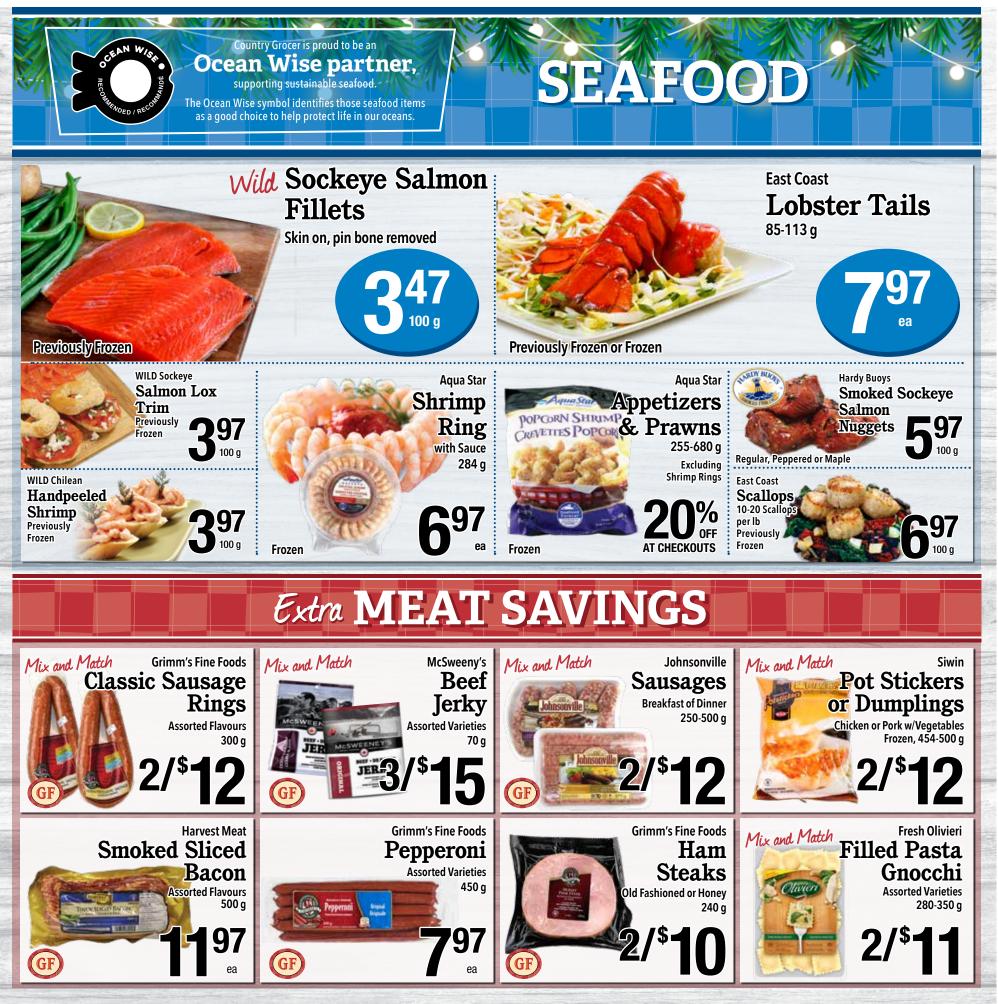

PAGE 10 SALE ON AT ALL STORES: FRIDAY Dec. 20 – THURSDAY Dec. 26, 2024 except Salt Spring: WEDNESDAY Dec. 18 – MONDAY Dec. 23, 2024

PAGE 12 SALE ON AT ALL STORES: FRIDAY Dec. 20 - THURSDAY Dec. 26, 2024 except Salt Spring: WEDNESDAY Dec. 18 - MONDAY Dec. 23, 2024