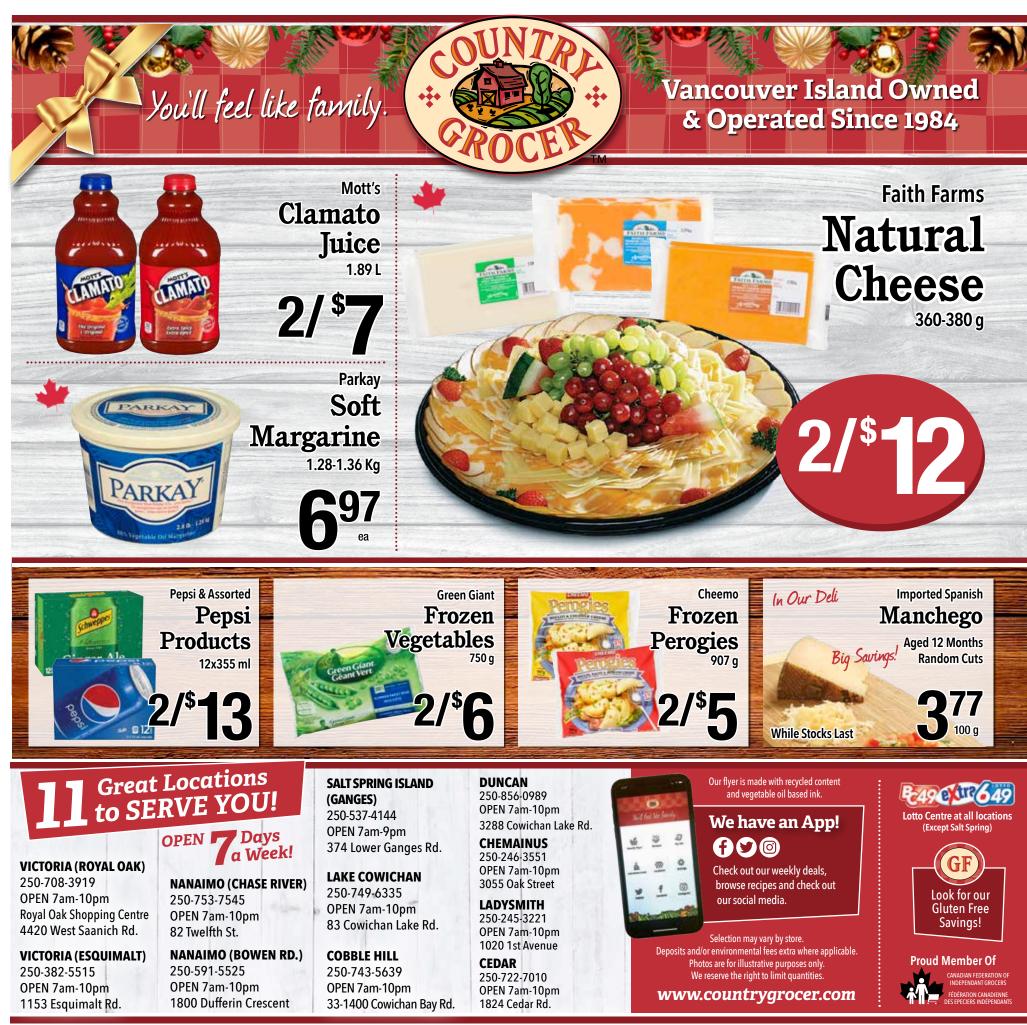

PAGE 14 SALE ON AT ALL STORES: FRIDAY Dec. 20 - THURSDAY Dec. 26, 2024 except Salt Spring: WEDNESDAY Dec. 18 - MONDAY Dec. 23, 2024

Fresh ORGANIC PRODUCE

YOUR

PAGE 16 SALE ON AT ALL STORES: FRIDAY Dec. 20 – THURSDAY Dec. 26, 2024 except Salt Spring: WEDNESDAY Dec. 18 – MONDAY Dec. 23, 2024