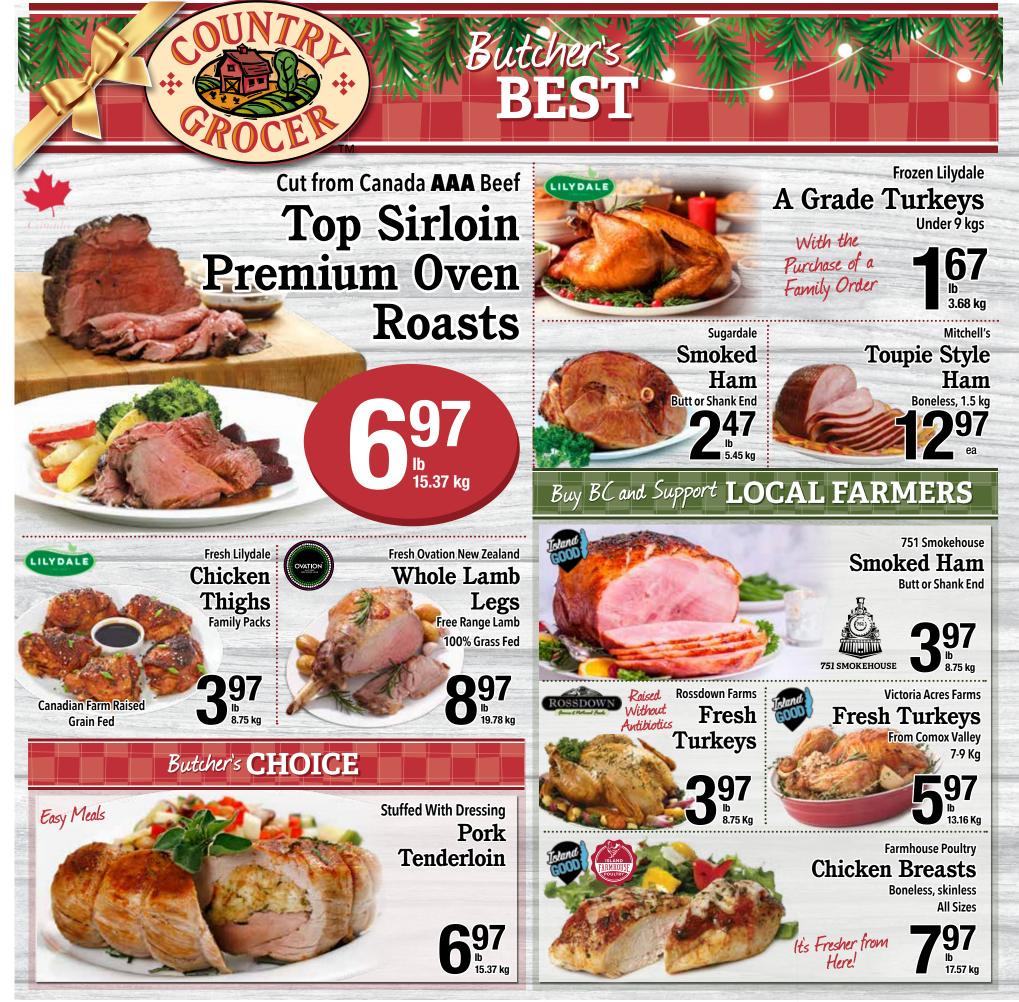

PAGE 6 SALE ON AT ALL STORES: FRIDAY Dec. 20 - THURSDAY Dec. 26, 2024 except Salt Spring: WEDNESDAY Dec. 18 - MONDAY Dec. 23, 2024

PAGE 8 SALE ON AT ALL STORES: FRIDAY Dec. 20 - THURSDAY Dec. 26, 2024 except Salt Spring: WEDNESDAY Dec. 18 - MONDAY Dec. 23, 2024