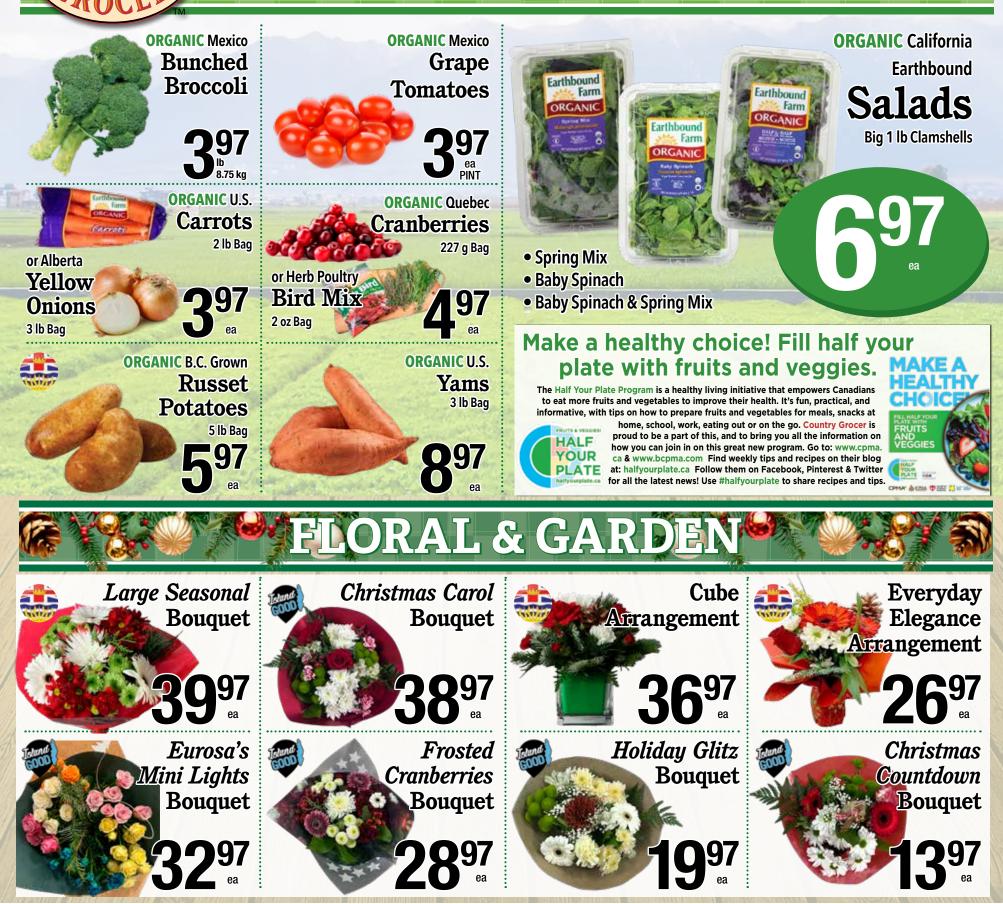

PAGE 10 SALE ON AT ALL STORES: FRIDAY Dec. 20 – THURSDAY Dec. 26, 2024 except Salt Spring: WEDNESDAY Dec. 18 – MONDAY Dec. 23, 2024

PAGE 12 SALE ON AT ALL STORES: FRIDAY Dec. 20 - THURSDAY Dec. 26, 2024 except Salt Spring: WEDNESDAY Dec. 18 - MONDAY Dec. 23, 2024

PAGE 14 SALE ON AT ALL STORES: FRIDAY Dec. 20 - THURSDAY Dec. 26, 2024 except Salt Spring: WEDNESDAY Dec. 18 - MONDAY Dec. 23, 2024

Fresh ORGANIC PRODUCE

YOUR

PAGE 16 SALE ON AT ALL STORES: FRIDAY Dec. 20 – THURSDAY Dec. 26, 2024 except Salt Spring: WEDNESDAY Dec. 18 – MONDAY Dec. 23, 2024