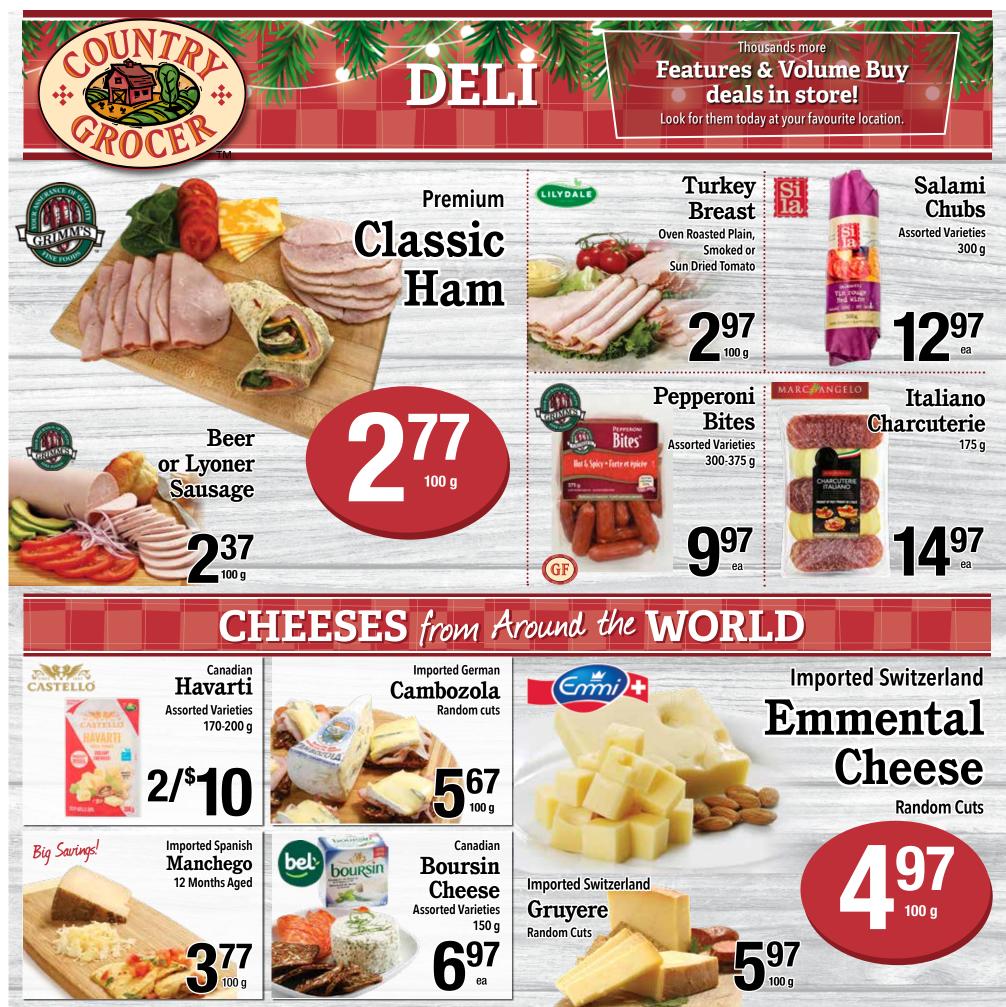

PAGE 14 SALE ON AT ALL STORES: FRIDAY Dec. 20 - THURSDAY Dec. 26, 2024 except Salt Spring: WEDNESDAY Dec. 18 - MONDAY Dec. 23, 2024

Fresh ORGANIC PRODUCE

YOUR

PAGE 16 SALE ON AT ALL STORES: FRIDAY Dec. 20 – THURSDAY Dec. 26, 2024 except Salt Spring: WEDNESDAY Dec. 18 – MONDAY Dec. 23, 2024