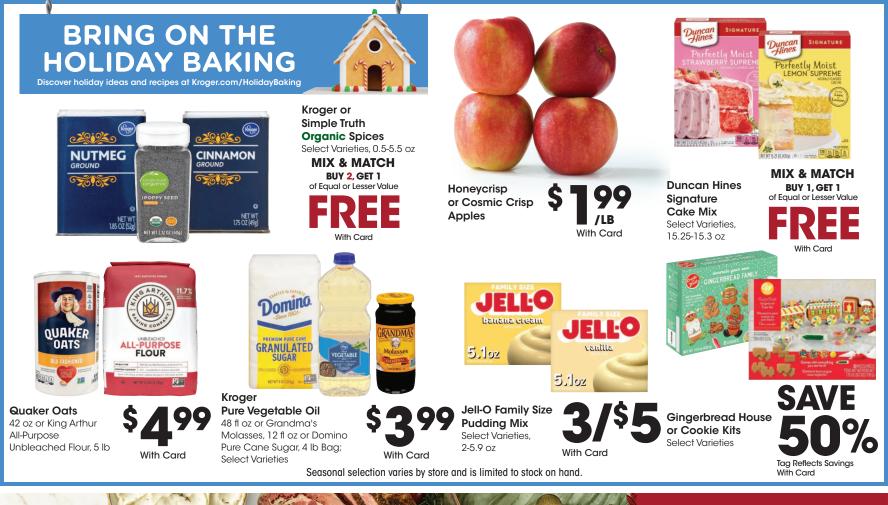

SALE DATES: Wed. December 18 - Tues. December 24, 2024. Prices and items are effective at your local Kroger store.

SELECTION MAY VARY BY STORE, LIMITED TO STOCK ON HAND. WE RESERVE THE RIGHT TO LIMIT QUANTITIES AND CORRECT PUBLISHED ERRORS.