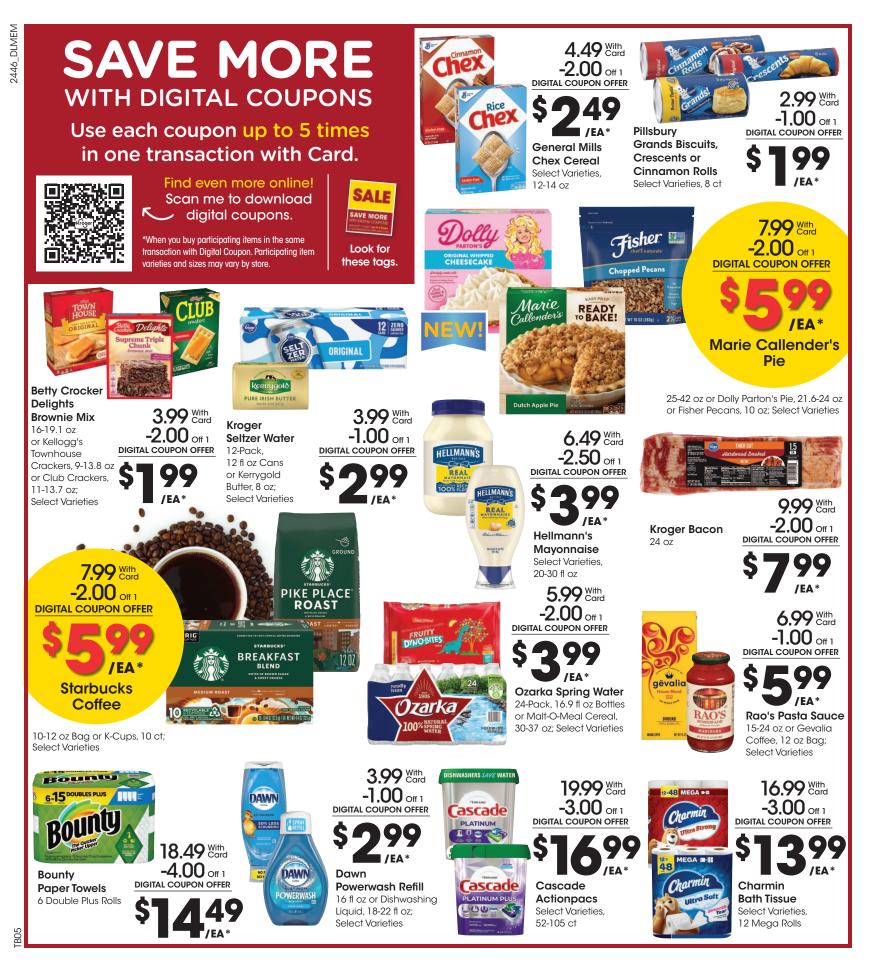

SALE DATES: Wed. December 18 - Tues. December 24, 2024. Prices and items are effective at your local Kroger store.

SELECTION MAY VARY BY STORE, LIMITED TO STOCK ON HAND. WE RESERVE THE RIGHT TO LIMIT QUANTITIES AND CORRECT PUBLISHED ERRORS.