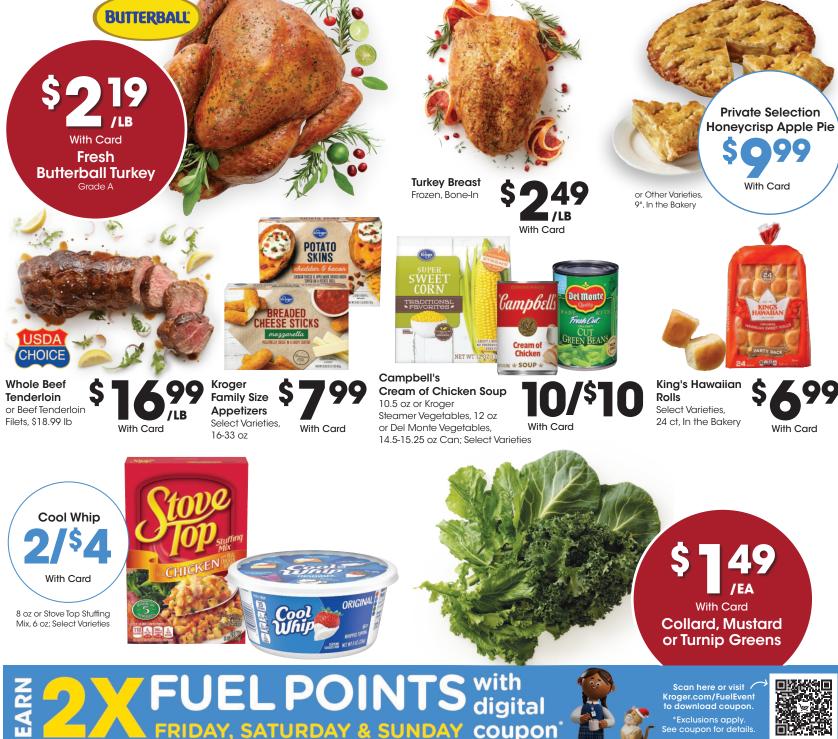

SALE DATES: Wed. December 18 - Tues. December 24, 2024. Prices and items are effective at your local Kroger store.

SELECTION MAY VARY BY STORE, LIMITED TO STOCK ON HAND. WE RESERVE THE RIGHT TO LIMIT QUANTITIES AND CORRECT PUBLISHED ERRORS.