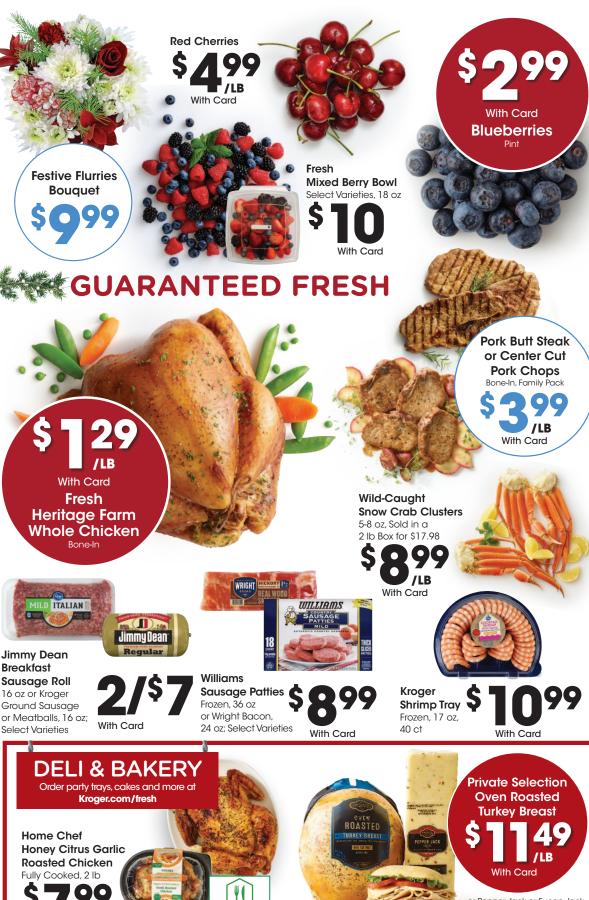

SALE DATES: Wed. December 18 - Tues. December 24, 2024. Prices and items are effective at your local Kroger store.

SELECTION MAY VARY BY STORE, LIMITED TO STOCK ON HAND. WE RESERVE THE RIGHT TO LIMIT QUANTITIES AND CORRECT PUBLISHED ERRORS.