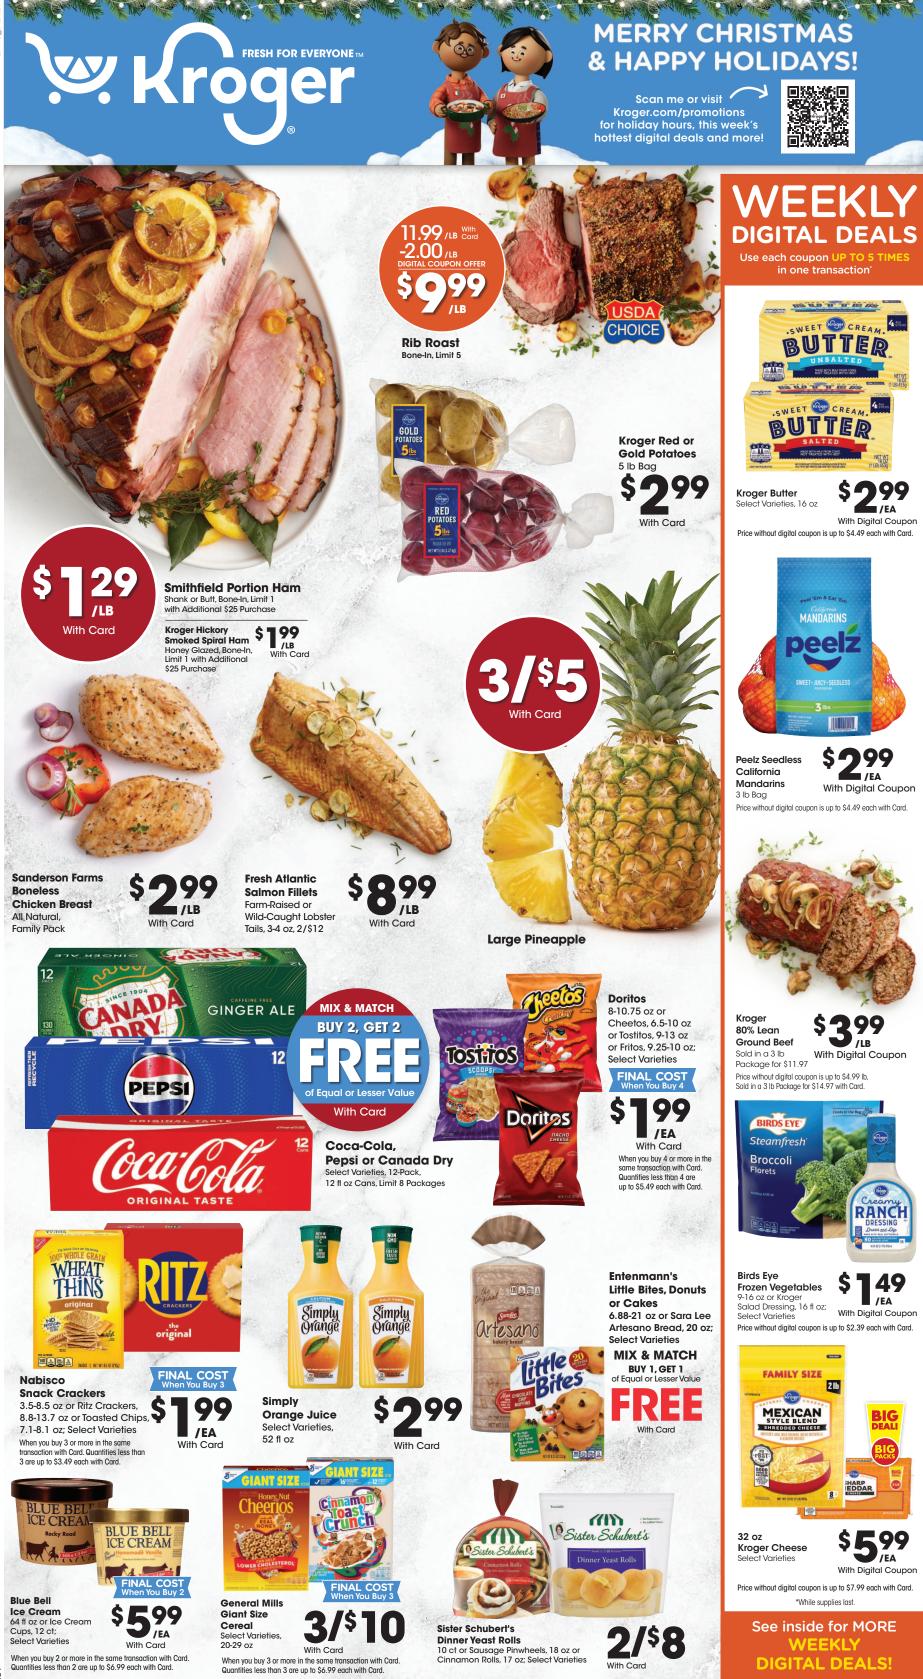

SALE DATES: Wed. December 18 - Tues. December 24, 2024. Prices and items are effective at your local Kroger store.

SELECTION MAY VARY BY STORE, LIMITED TO STOCK ON HAND. WE RESERVE THE RIGHT TO LIMIT QUANTITIES AND CORRECT PUBLISHED ERRORS.