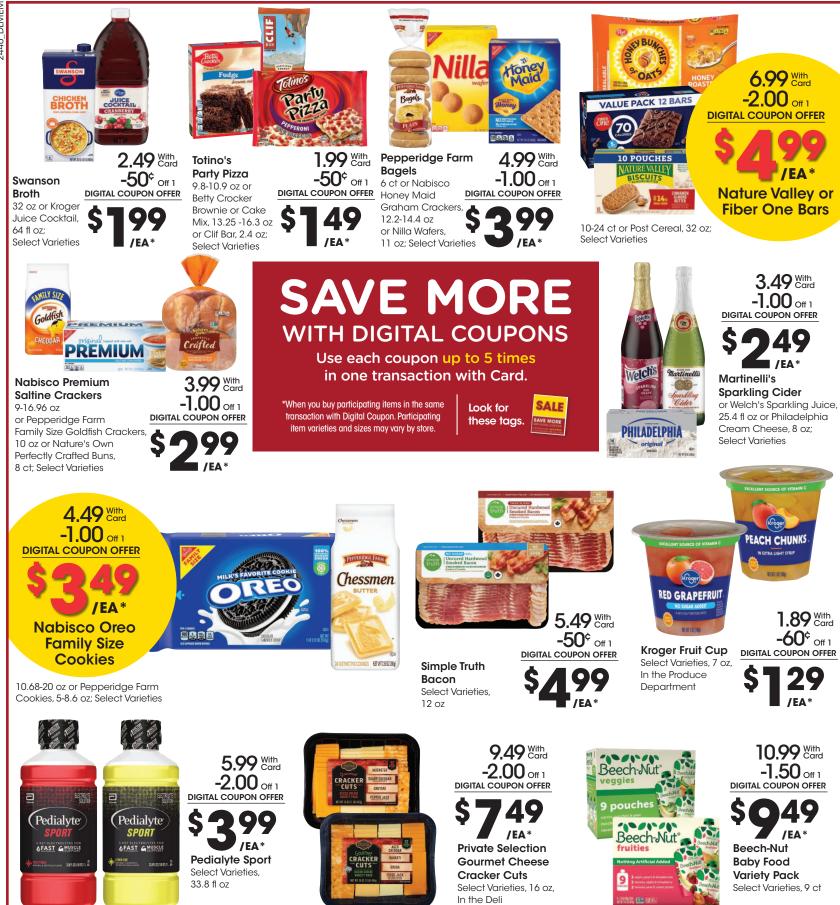

SALE DATES: Wed. December 18 - Tues. December 24, 2024. Prices and items are effective at your local Kroger store.

SELECTION MAY VARY BY STORE, LIMITED TO STOCK ON HAND. WE RESERVE THE RIGHT TO LIMIT QUANTITIES AND CORRECT PUBLISHED ERRORS.