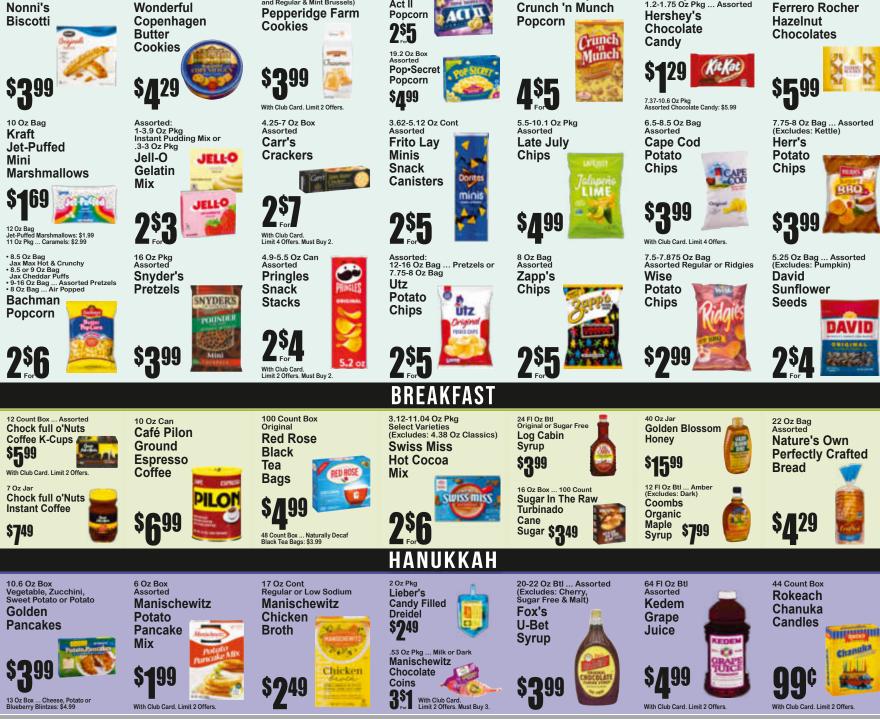

5.52-7 Oz Pkg Assorted 12 Oz Can Danish Wondorful 4.75-8.6 Oz Pkg ... Assorted (Excludes: Geneva, Naples, Tahiti and Regular & Mint Brussels)

8.25 Oz Box Assorted Act II 3.5 Oz Box Caramel o

3.5 Oz Box Caramel or Buttery Toffee 2.5 Oz Pkg Strawberry Twizzlers or 1.2-1.75 Oz Pkg ... Assorte

2192.2614\_PG3\_12-20-24

We reserve the right to limit quantities to one can or package on sale items. Items offered for sale are not available in case lots. We are not responsible for typographical errors. Prices effective Friday thru Thursday December 20th thru December 26th 2024.