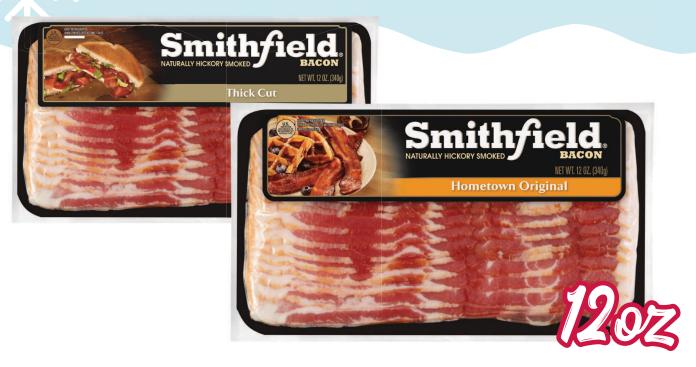

# LOTS TO LOVE.

\$399

Smithfield Hickory Smoked or Thick Cut Bacon, 12 oz In the deli.

SAVE UP TO **62%** 

\$499

**Pizza Vissana**, **14 oz** Assorted varieties. In the freezer.

SAVE UP TO **55%** 

\$199