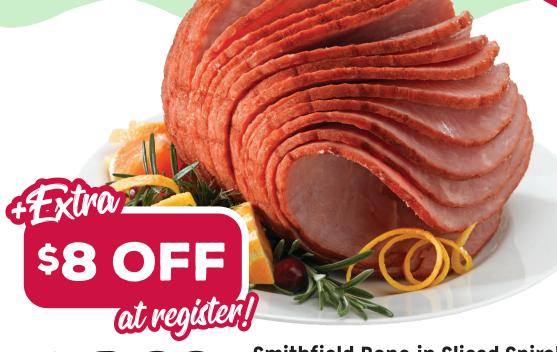

#### GROCERY OUTLET Dargain Market

\$299 /LB Smithfield Bone-in Sliced Spiral Half Ham Assorted varieties. In the deli. Limit 4.

SAVE UP TO **50%** 

\$999

Variety or New York Style, 40 oz
In the freezer.

SAVE UP TO **57%** 