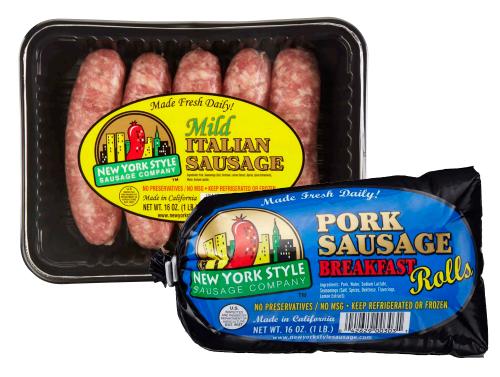

SAVE UP TO **\$2.50**/LB

SAVE UP TO **63%** 

**New York Style Fresh Sausage Rolls** or Links, 12-16 oz Assorted Varieties. In the fresh meat section.

\$299 SAVE UP TO **50%**  **Blueberries, 18 oz** 

**Cosmic Crisp Apples, 5 lb** 