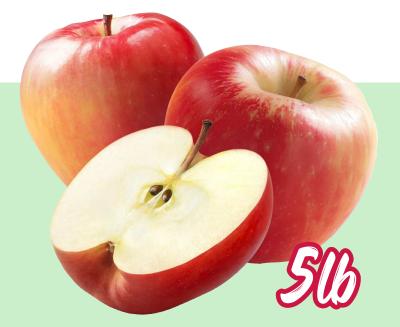

SAVE UP TO **\$2.50**/LB

SAVE UP TO **63%** 

**New York Style Fresh Sausage Rolls** or Links, 12-16 oz Assorted Varieties. In the fresh meat section.

\$299 SAVE UP TO **50%**  **Blueberries, 18 oz** 

**Cosmic Crisp Apples, 5 lb** 