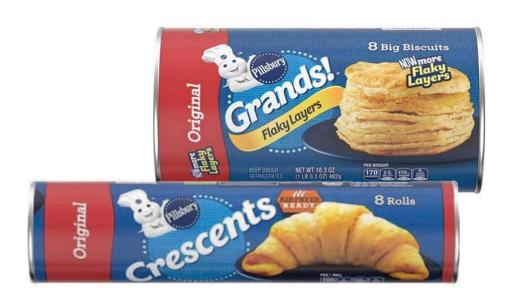

SAVE UP TO **53%** 

\$199

**Pillsbury Rolls or Biscuits, 8-16.3 oz** In the deli. Assorted varieties.

SAVE UP TO **67%** 

\$199

**Skippy Super Chunk Peanut Butter, 16.3 oz** 

SAVE UP TO **56%** 

**\$5**99