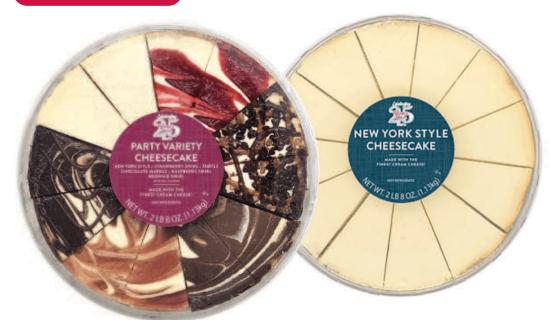

#### GROCERY OUTLET Dargain Market

\$299 /LB Smithfield Bone-in Sliced Spiral Half Ham Assorted varieties. In the deli. Limit 4.

SAVE UP TO **50%** 

\$999

Variety or New York Style, 40 oz
In the freezer.

SAVE UP TO **57%** 