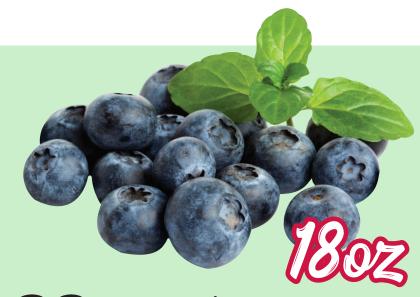

SAVE UP TO **\$2.50**/LB

SAVE UP TO **63%** 

**New York Style Fresh Sausage Rolls** or Links, 12-16 oz Assorted Varieties. In the fresh meat section.

\$299 SAVE UP TO **50%**  **Blueberries, 18 oz** 

**Cosmic Crisp Apples, 5 lb** 