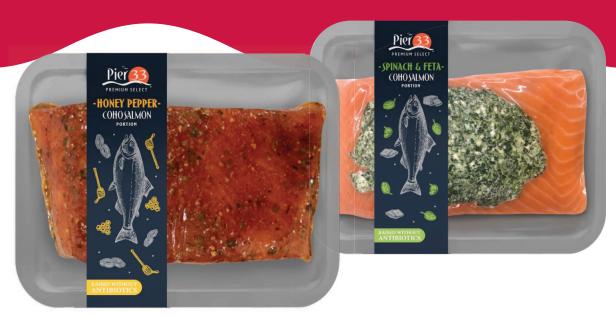

In the fresh seafood section.

**Pier 33 Premium Select Coho Salmon Portion** Assorted varieties.

\$299

**Morasch Meats New York** Striploin Steak, 14 oz In the fresh meat section.

SAVE UP TO **59%** 

**Meat District Seasoned Beef Sirloin Tri-Tip Roast** Assorted varieties. In the fresh meat section.