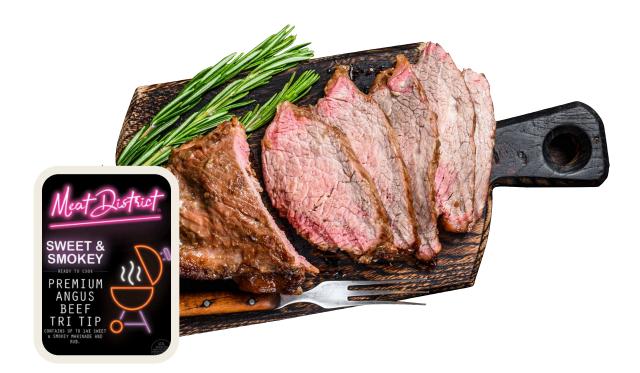

In the fresh seafood section.

**Pier 33 Premium Select Coho Salmon Portion** Assorted varieties.

\$299

**Morasch Meats New York** Striploin Steak, 14 oz In the fresh meat section.

SAVE UP TO **59%** 

**Meat District Seasoned Beef Sirloin Tri-Tip Roast** Assorted varieties. In the fresh meat section.