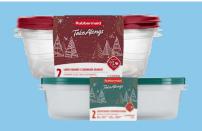

With Card

Rubbermaid **TakeAlongs Food Storage** Containers 2-Pack

With Card

2 DAYS | Saturday, December 7 & Sunday, December 8

Candle-Lite 18 oz. Jar Candle \$6 With Card Saturday & Sunday only.