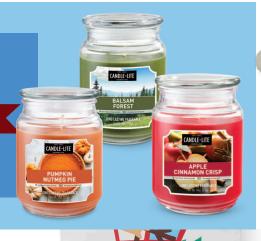

With Card

Rubbermaid **TakeAlongs Food Storage** Containers 2-Pack

With Card

2 DAYS | Saturday, December 7 & Sunday, December 8

Candle-Lite 18 oz. Jar Candle \$6 With Card Saturday & Sunday only.