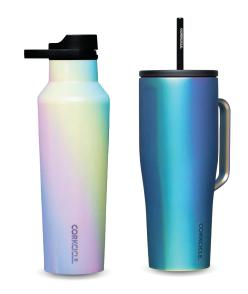

## **YOUR CHOICE** Corkcicle

- 30 oz. Cold Cup XL
- 20 oz. Sport Canteen

GoodCook® 10-Piece **Cookware Set** 

With Card

YOUR CHOICE Wilton

• 12-Cup Muffin Pan

• Large Cookie Pan With Card

Pyrex 4.5-Quart Lidded Mixing Bowl