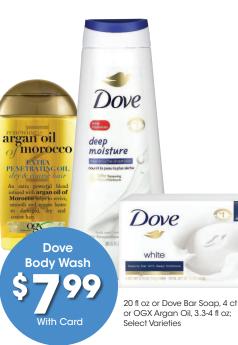

11.3-12.5 fl oz or Dove Bar Soap, 2 ct or Axe Body Wash, 16 fl oz; Select Varieties

Price without digital coupon is up to \$4.99 each with Card.

Price without digital coupon is up to \$2.49 each with Card.

Price without digital coupon is up to \$3.99 each with Card.

Select Varieties