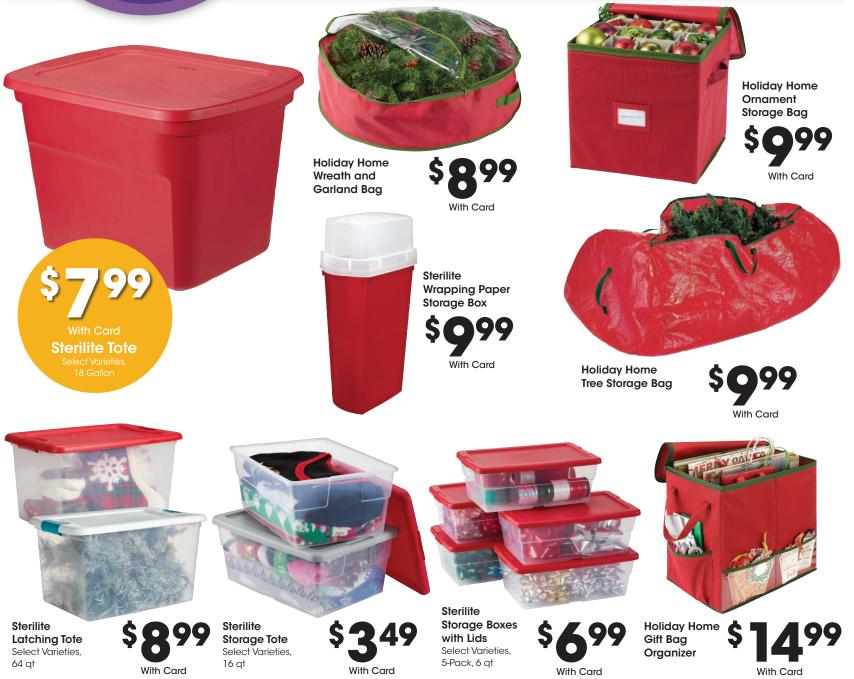

## THE BIG STORAGE SALE

2447\_LVKBA

# SAVE AN \$5 EXTRA 55

#### on Storage when you spend \$25 on storage

With Card and Digital Coupon. Exclusions apply. See Digital Coupon for details.

Seasonal selection varies by store and is limited to stock on hand.