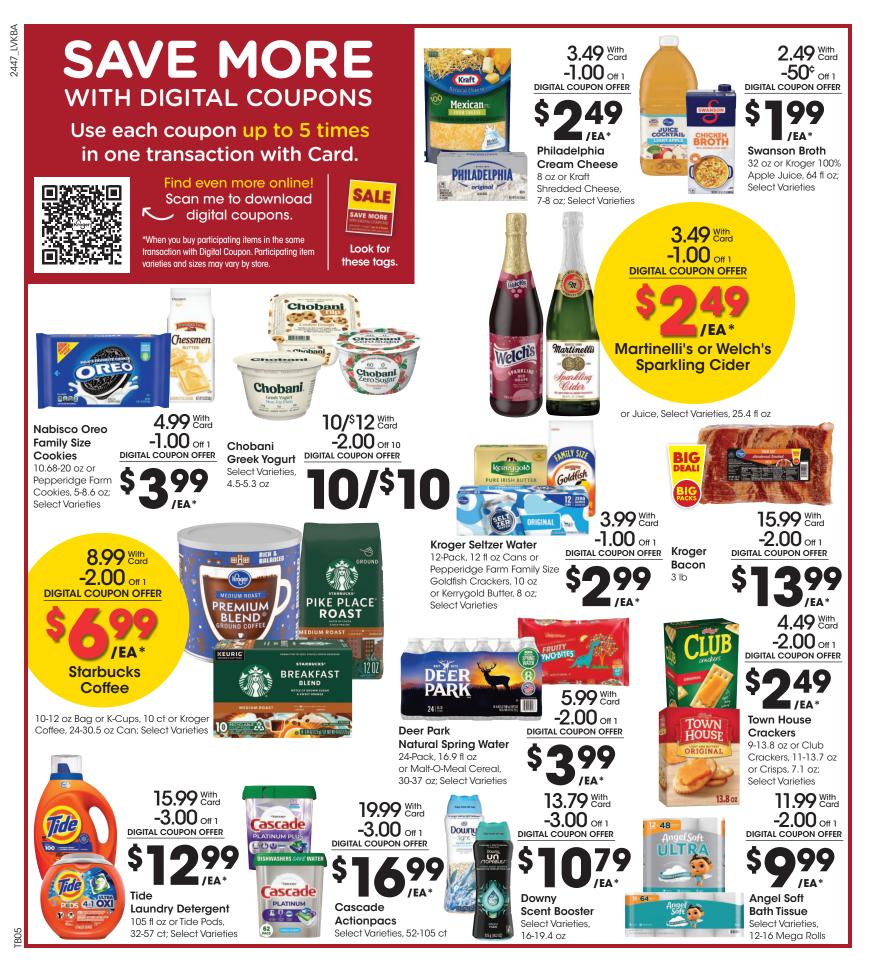

## WEEKLY DIGITAL DEALS

SALE

Look for

these tags.

Use each coupon UP TO 5 TIMES in one transaction

Dove 2 original Garnier Fructis Shampoo or Conditioner With Digital Coupon

GARNIER AXE MOOTHING SHAMPOO PLANT KERATIP O'LINATING IN WRITER THE 16 IS R. 02 (43 mL) UP TO 3 DAYS SLEEK 11.3-12.5 fl oz or Dove

11.3-12.5 fl oz or Dove Bar Soap, 2 ct or Axe Body Wash, 16 fl oz; Select Varieties

Price without digital coupon is up to \$4.99 each with Card.

Price without digital coupon is up to \$2.49 each with Card.

Price without digital coupon is up to \$3.99 each with Card.

Select Varieties