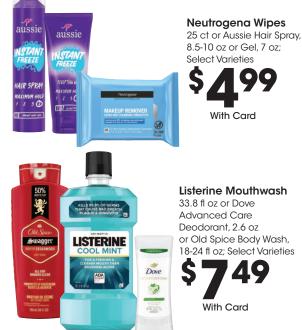

REGULAR LEAKGUARD

Ihera Breath

ORAL RINSE

Jacob Kits

10 R ++00

· 5 +++

Batist

ORIGINAL

9

Old Spice Deodorant 2.6-3 oz or Sensodyne Toothpaste, 4 oz or Gillette or Venus Disposable Razors, 2-4 ct; Select Varieties

\$ **6**99 With Card

With Card