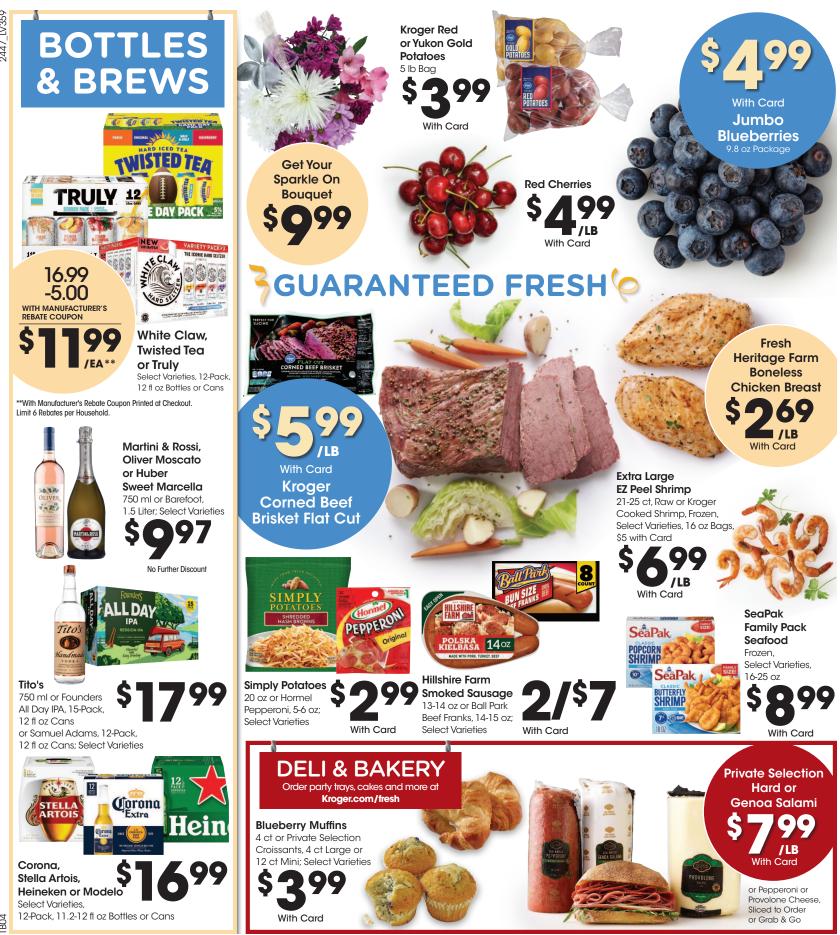

### **BOTTLES & BREWS**

KORBEL

30 1385 17

Korbel, Ecco Domani

1.5 Liter; Select Varieties

or Oyster Bay 750 ml or Woodbridge, ESTR 1903

Miller

**HIGHLIFE** 

The Champagne of Beers

-----

### **CHEERS TO GREAT DEALS ON YOUR FAVORITES!**