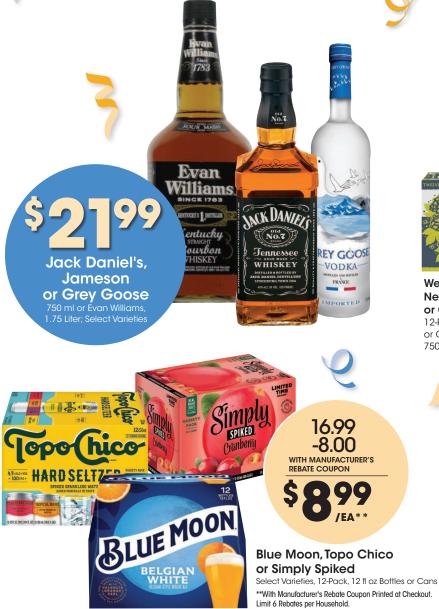

### **BOTTLES & BREWS**

KORBEL

30 1385 17

Korbel, Ecco Domani

1.5 Liter; Select Varieties

or Oyster Bay 750 ml or Woodbridge, ESTR 1903

Miller

**HIGHLIFE** 

The Champagne of Beers

-----