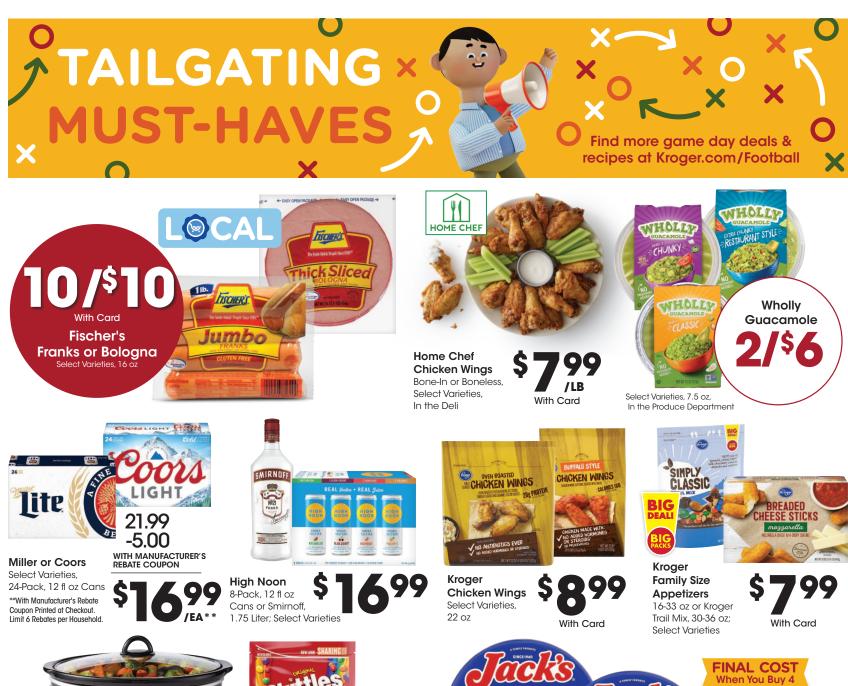

Fructis Shampoo or Conditioner With Digital Coupon

GARNIER AXE MOOTHING SHAMPOO PLANT KERATIP O'LINATING IN WRITER THE 16 IS R. 02 (43 mL) UP TO 3 DAYS SLEEK 11.3-12.5 fl oz or Dove

11.3-12.5 fl oz or Dove Bar Soap, 2 ct or Axe Body Wash, 16 fl oz; Select Varieties

Price without digital coupon is up to \$4.99 each with Card.



Price without digital coupon is up to \$2.49 each with Card.



Price without digital coupon is up to \$3.99 each with Card.





Select Varieties

# FUEL POINTS

#### ON 100s OF GIFT CARDS WITH DIGITAL COUPON TODAY!"









Visit Kroger.com/4Xgiftcard to download coupon

REDEEM EVERY DAY 12/26/24-12/31/24

\*Subject to availability. See gift cards for details, terms, conditions and (if applicable) fees. All trademarks are property of their respective owners.





\$600+ IN SAVINGS EVERY WEEK WITH DIGITAL COUPONS Visit Kroger.com/Coupons



## CHEERS TO A **NEW YEAR!**

**Find must-haves** for your countdown, no matter how you're celebrating.



Scan me to shop celebration essentials



# Duncan Hines. Perfectly Moist LEMON SUPREME SIGNATURE can

ORIGINAL

**Duncan Hines** Cake Mix Select Varieties. 15.25-15.3 oz

**MIX & MATCH** BUY 1, GET 1 of Equal or Lesser Value With Card



8

T WT 8 87 (226)



When you buy 3 or more in the same transaction with Card. Quantities less than 3 are up to \$2.19 each with Card.

**Facial Tissue** 

Select Varieties,

4-Pack



REO

**GROCERY ESSENTIALS** 

**Kroger Cheese** Select Varieties, 6-8 oz

hen You Buy /EA

With Card When you buy 3 or more in the same transaction with Card Quantities less than 3 are u