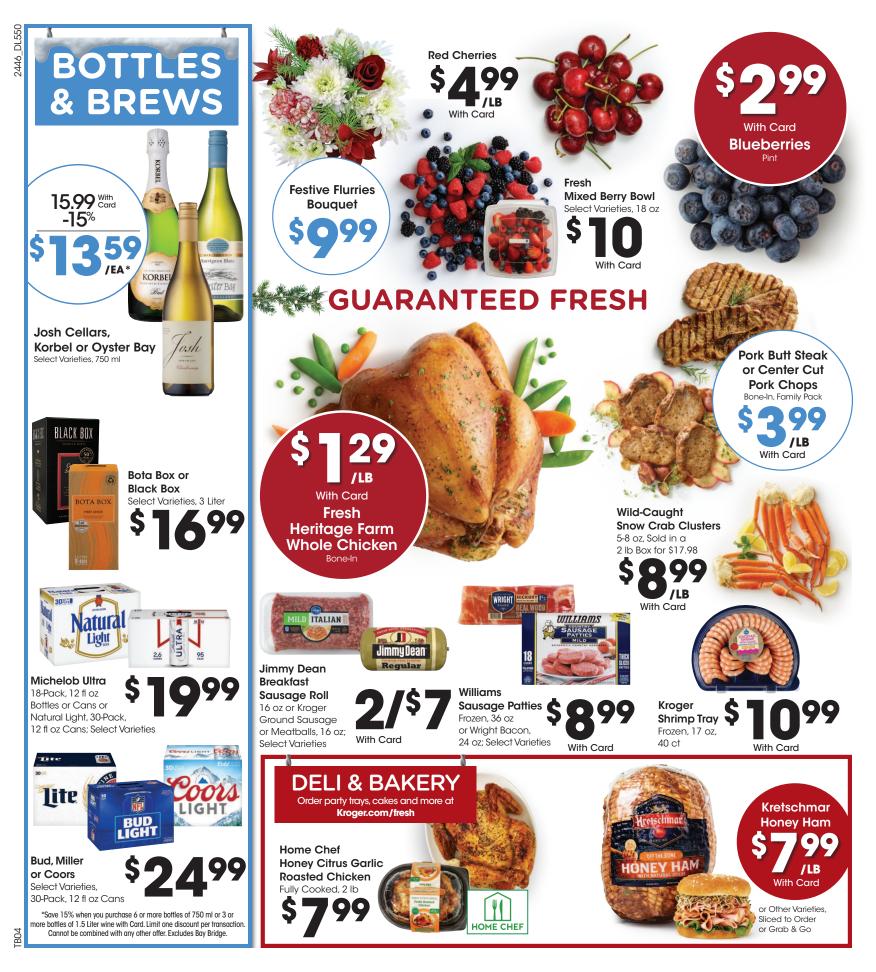

SALE DATES: Wed. December 18 - Tues. December 24, 2024. Prices and items are effective at your local Kroger store.

SELECTION MAY VARY BY STORE, LIMITED TO STOCK ON HAND. WE RESERVE THE RIGHT TO LIMIT QUANTITIES AND CORRECT PUBLISHED ERRORS.