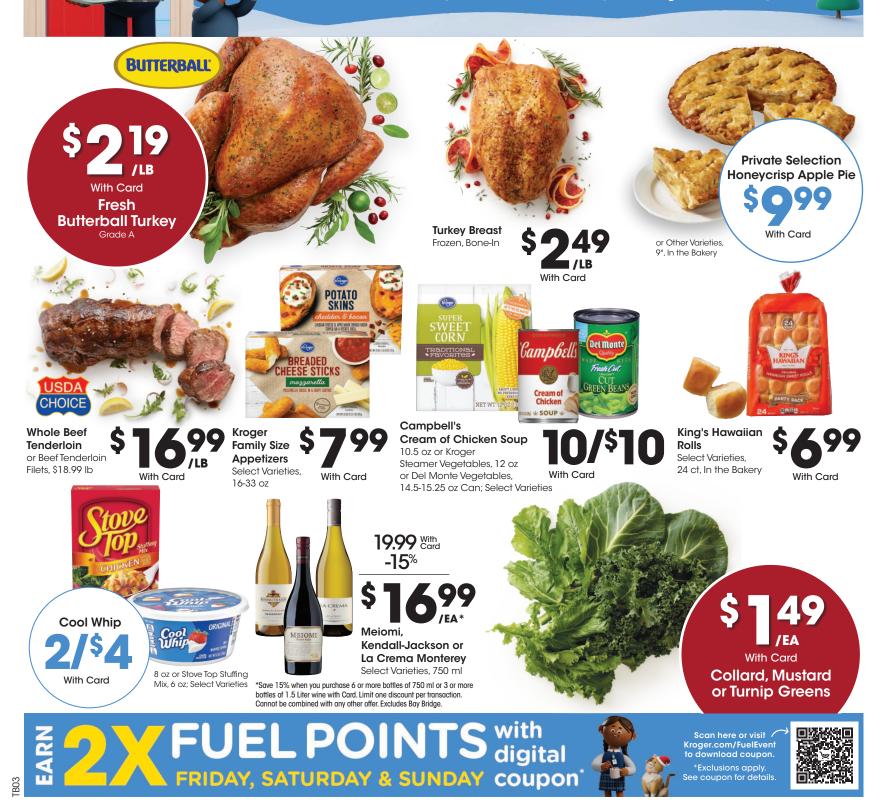

SALE DATES: Wed. December 18 - Tues. December 24, 2024. Prices and items are effective at your local Kroger store.

SELECTION MAY VARY BY STORE, LIMITED TO STOCK ON HAND. WE RESERVE THE RIGHT TO LIMIT QUANTITIES AND CORRECT PUBLISHED ERRORS.