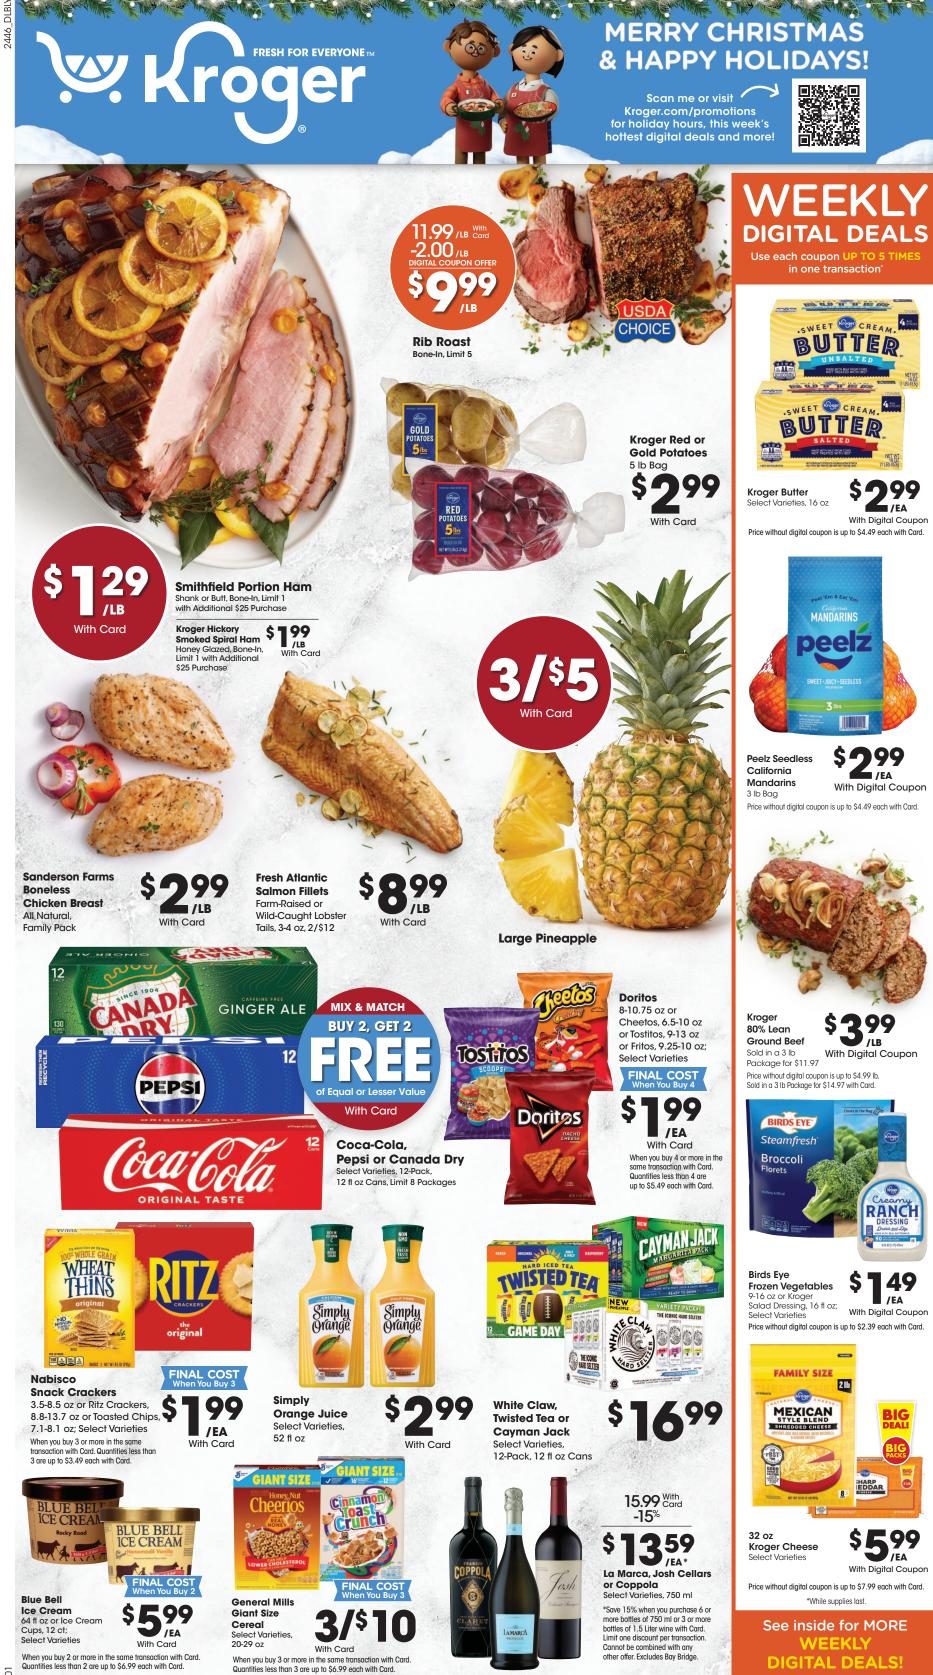

SALE DATES: Wed. December 18 - Tues. December 24, 2024. Prices and items are effective at your local Kroger store.

SELECTION MAY VARY BY STORE, LIMITED TO STOCK ON HAND. WE RESERVE THE RIGHT TO LIMIT QUANTITIES AND CORRECT PUBLISHED ERRORS.