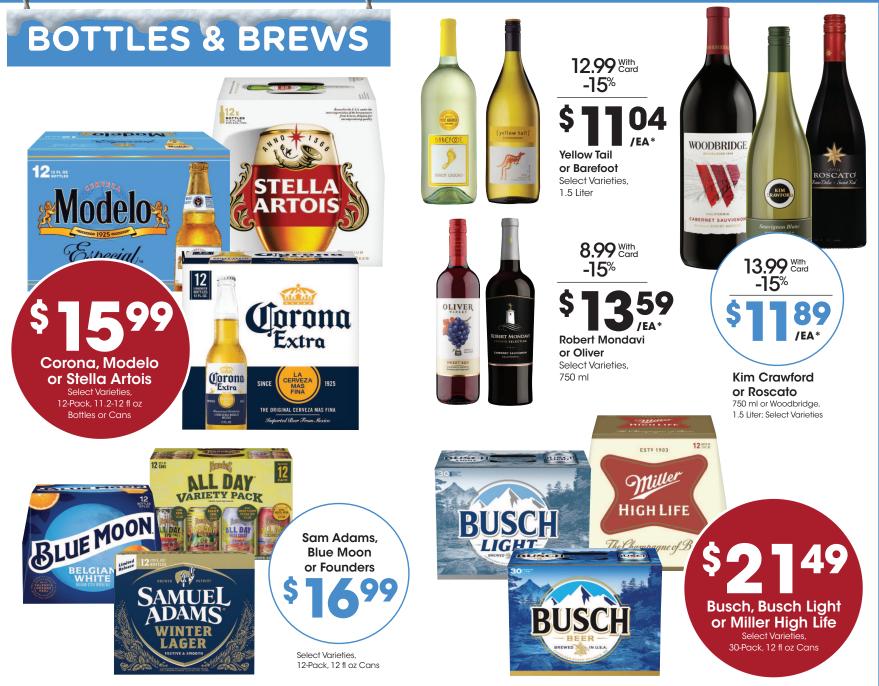

NAVEL ORANGES

31

With Card

Simple Truth Organic Mandarin Oranges 2 lb Bag



organic.

ENTET & BART TO PEEL - BREDLESS

NET WT 32 02 (2 LB) 507:

#### SAVE \$5 When you buy 3 participating Self-Care items with Card. AN EXTRA \*Participating item selection may vary by store. Discount applied at checkout with Card. Items must be purchased in the same transaction.





REGULAR LEAKGUARD

Ihera Breath

ORAL RINS

11114

Balish

**Old Spice Deodorant** 2.6-3 oz or Sensodvne Toothpaste, 4 oz or Gillette or Venus Disposable Razors, 2-4 ct; Select Varieties

With Card



25 ct or Degree Advanced Deodorant, 2.6-2.7 oz: Select Varieties





With Card



#### Listerine Mouthwash

33.8 fl oz or Dove Advanced Care Deodorant, 2.6 oz or Old Spice Body Wash, 18-24 fl oz: Select Varieties

With Card



\*Save 15% when you purchase 6 or more bottles of 750 ml or 3 or more bottles of 1.5 Liter wine with Card. Limit one discount per transaction. Cannot be combined with any other offer. Excludes Bay Bridge.

## HOLLY JOLLY HOSTING AND TOASTING

# GIVE THE **GIFT OF GIFT CARDS**

### SEND CHEER ANYWHERE WITH eGIFT CARDS



Visit giftcards.Kroger.com to shop online.