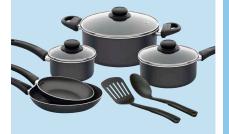

## **YOUR CHOICE** Corkcicle

- 30 oz. Cold Cup XL
- 20 oz. Sport Canteen

GoodCook® 10-Piece **Cookware Set** 

With Card

YOUR CHOICE Wilton

• 12-Cup Muffin Pan

• Large Cookie Pan With Card

Pyrex 4.5-Quart Lidded Mixing Bowl