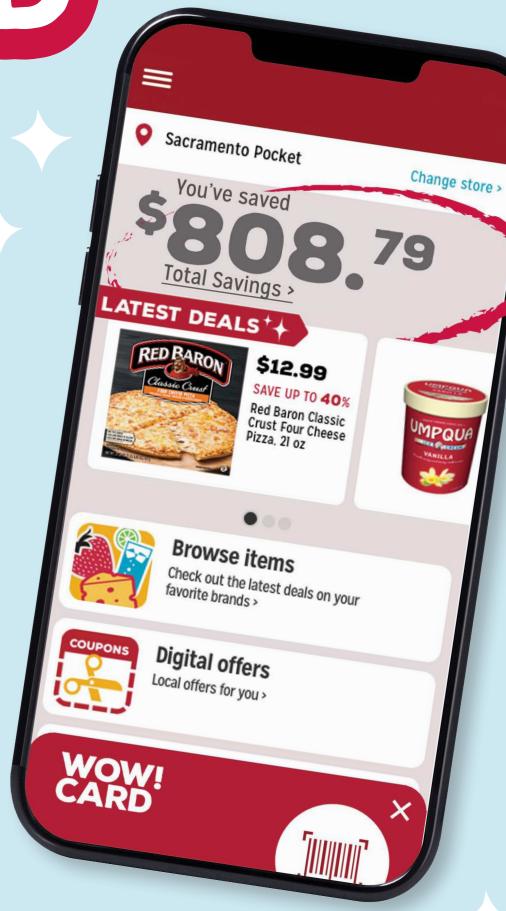

# GET \$5 OFF\*

When you download our app and register

Gain access to insider events

# **DOWNLOAD NOW >**

\* New app users when registering for the first time receive a coupon for \$5 off \$25 minimum purchase, exclusions apply. Excludes alcohol, milk, dairy, gift cards, tax & state bottle deposits.