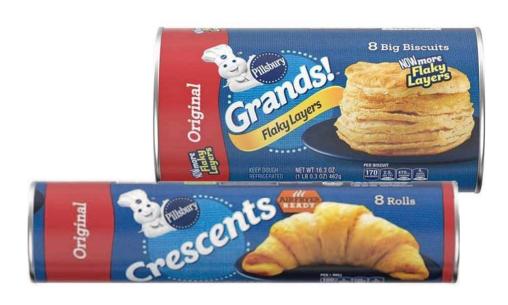

SAVE UP TO **53%** 

\$199

**Pillsbury Rolls or Biscuits, 8-16.3 oz** In the deli. Assorted varieties.

SAVE UP TO **67%** 

\$199

Skippy Super Chunk Peanut Butter, 16.3 oz

SAVE UP TO **56%** 

**\$5**99