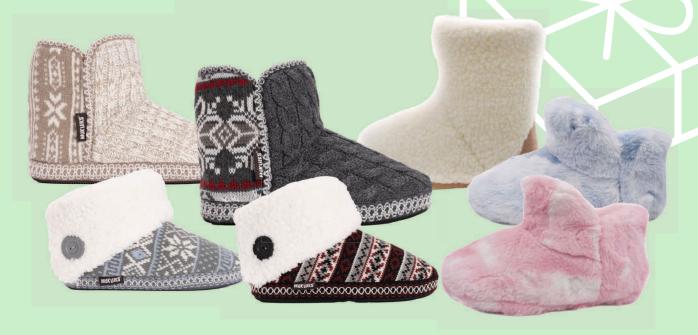

### SAVE UP TO **76%**

**IT Hair Styling or Treatments** Selection varies by store.

**Ekam Duo 4 Wick Candles, 16 oz** Selection varies by store.

SAVE UP TO **60%** 

**Women's Slipper Boots** Styles and sizes vary by store.