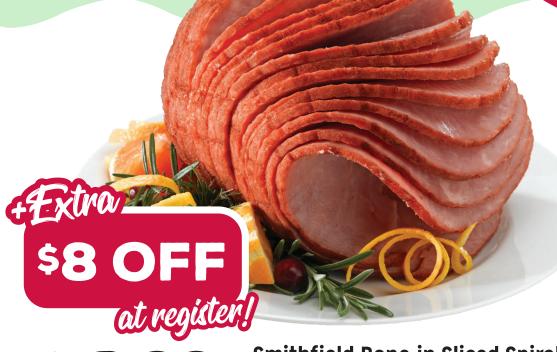

# GROCERY OUTLET Dargain Market

\$299 /LB Smithfield Bone-in Sliced Spiral Half Ham Assorted varieties. In the deli. Limit 4.

SAVE UP TO **50%** 

\$999

Variety or New York Style, 40 oz
In the freezer.

SAVE UP TO **57%** 