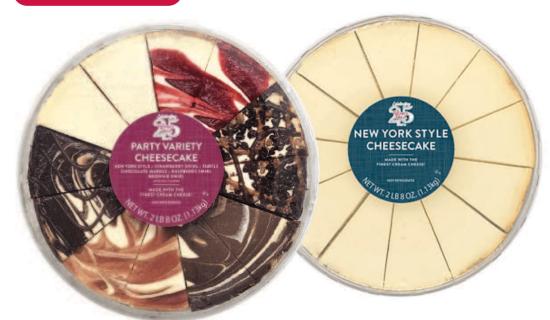

# GROCERY OUTLET Dargain Market

\$299 /LB Smithfield Bone-in Sliced Spiral Half Ham Assorted varieties. In the deli. Limit 4.

SAVE UP TO **50%** 

\$999

Variety or New York Style, 40 oz
In the freezer.

SAVE UP TO **57%** 