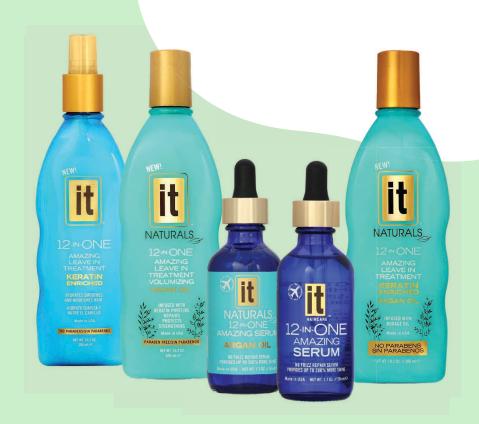

### SAVE UP TO **76%**

**IT Hair Styling or Treatments** Selection varies by store.

**Ekam Duo 4 Wick Candles, 16 oz** Selection varies by store.

SAVE UP TO **60%** 

**Women's Slipper Boots** Styles and sizes vary by store.