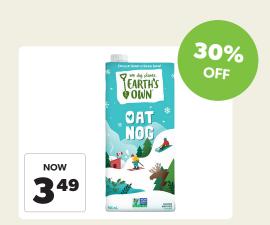

# **Featured Deal**

Earth's Own Oat Nog Reg. \$4.99/946ml

Cheers to the season with a plant-based twist! Earth's Own Oat Nog is rich, creamy, and packed with holiday flavour—so you can make merry without the dairy. Perfect for sipping by the fire, adding to your coffee, or using in festive recipes.