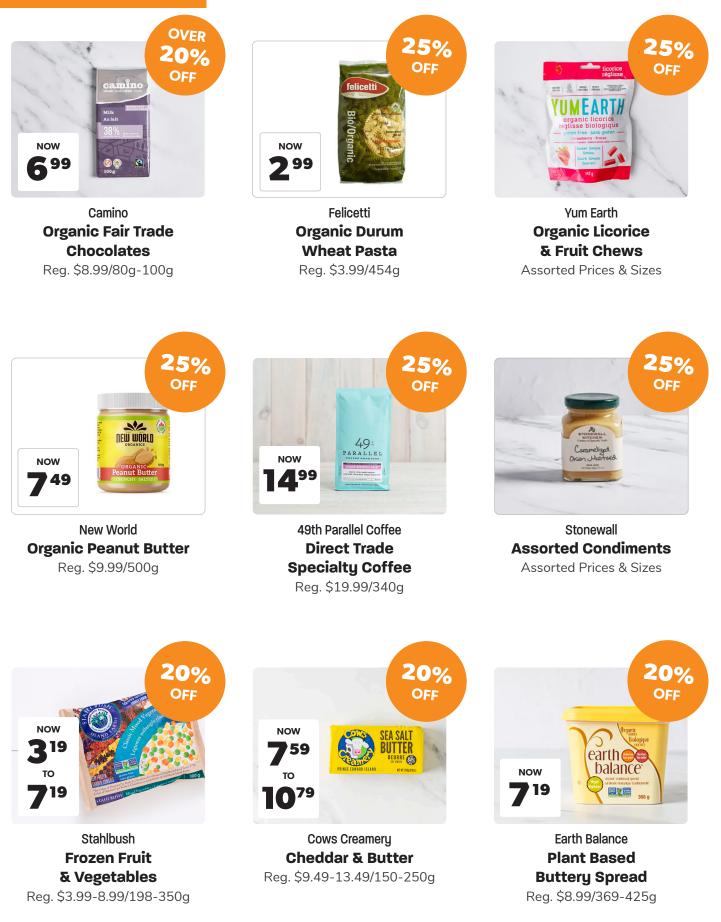

#### Grocery

#### Grocery

Califia Farms Almond Nog & Peppermint Mocha Reg. \$8.99/1.4L

**OVER** 

15%

OFF