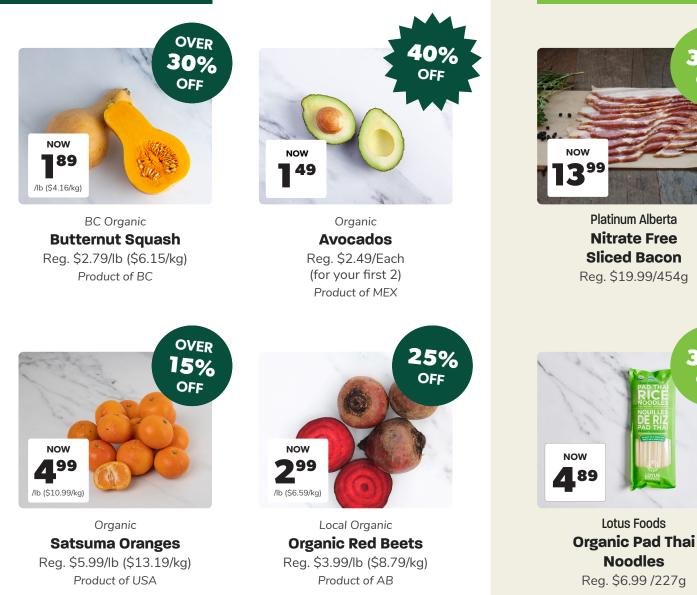

# Blush Lane ORGANIC MARKET

December 8 - 14 / 2024

# Season's Eatings, With All the Ease

Pre-order your complete holiday feast in store today

## Weekly Deals



Chocxo Better for You Chocolate Assorted Prices/28-100g



Organic **Green Kale** Reg. \$3.99/1 Bunch Product of USA



BC Organic **Salish Apples** Reg. \$3.79/lb (\$8.35/kg) Product of BC



Rossdown Fresh Organic Boneless & Skinless Chicken Breasts Reg. \$4.69/100g (2pck)

# **Featured Deal**



Earth's Own Oat Nog Reg. \$4.99/946ml

Cheers to the season with a plant-based twist! Earth's Own Oat Nog is rich, creamy, and packed with holiday flavour—so you can make merry without the dairy. Perfect for sipping by the fire, adding to your coffee, or using in festive recipes.

## Produce



Sales valid from December 8-14 / 2024



# Monthly Savings

30%

OFF

30%

OFF

#### Grocery



#### Grocery



Califia Farms Almond Nog & Peppermint Mocha Reg. \$8.99/1.4L

**OVER** 

15%

OFF

#### Meat & Deli

NOW

299

# Freshly Baked Savings

**Save 20%** on fresh bread, wholesome snacks & treats

#### SHOP IN STORE

\*See details in store

34 .K

Now 3 79

Sealove Atlantic Salmon Portions Reg. \$15.49/260g



Reg. \$4.49/4oz



Grimms Rings & Pâtés Reg. \$4.49-18.99/Assorted Sizes



Pioneer Butchery & Charcuterie Assorted Pâtés Reg. \$6.79/150g



SAVE 20%





Living Tree Assorted Plant-based Ravioli Reg. \$9.99-10.99/250g



Food for Life Assorted Breads & English Muffins Reg. \$7.49-15.99/Assorted

### Health & Beauty



The Blush Lane Wellness Club

Sign up for \$30 and save o