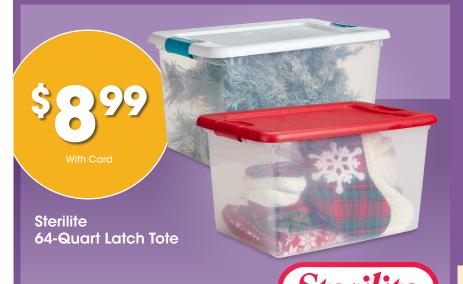

## THE BIG STORAGE SALE

GARAGE • TOTES • CLOSET • LAUNDRY

## SAVE AN \$5 EXTRA



on Storage when you spend \$25 on storage With Card & Digital Coupon. Exclusions apply. See Digital Coupon for details.

Scan me to download coupon

Holiday Home®: Zip-Top Storage Box, 64-Section Ornament Box or Hanging Gift Wrap Organizer

\$999

With Card







Holiday Home® Rolling or Standing Tree Storage Bag

**\$14**99

With Card

Sterilite
16-Quart
Storage Box
\$ 349
With Card

**Ornament Storage Box** 



Sterilite 5-Pack 6-Quart Storage Boxes \$ 4 99

With Card



Sterilite
18-Gallon
Tote
\$799
With Card















## WINTER BLOWOUT DEALS SAVE TO 70%

From Original Prices with Card. Selection varies. Limited to stock on hand.









Brita 3-Pack Replacement \$1899 Filters



Rubbermaid E