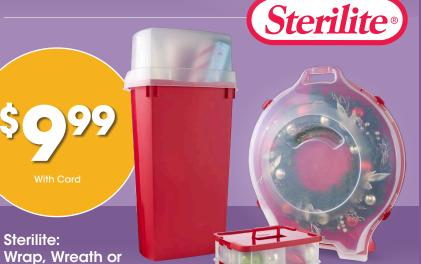

## SAVE AN \$5 EXTRA

on Storage when you spend \$25 on storage With Card & Digital Coupon. Exclusions apply. See Digital Coupon for details.

Scan me to download coupon

Holiday Home®: Zip-Top Storage Box, 64-Section Ornament Box or Hanging Gift Wrap Organizer