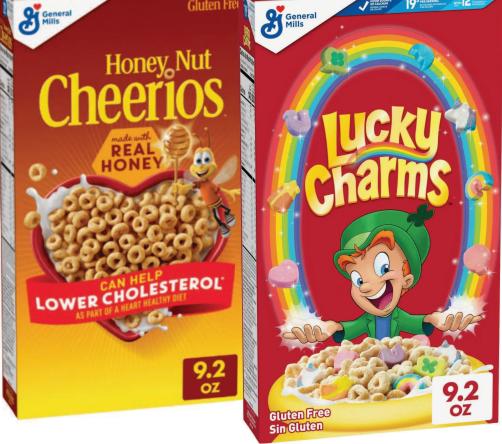

**General Mills Cereal, 7.4-10 oz** Assorted varieties.

Nick's Ice Cream, Butter Pekan or Swedish Pistasch, I pint In the freezer.

Lynden Farms Hash Brown Potato Patties, 10 ct In the freezer.

Dart Red Party Cups, 50 ct