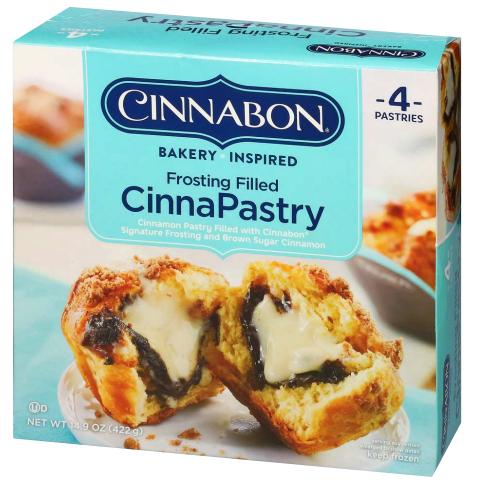

GINGER BEER

375ML 4 BOTTLES 7 US FL. OZ

Prices valid in store only. Items may vary by store. While supplies last.

Barcel Mini Takis Fuego, 10 ct

**Cinnabon CinnaPastry or CinnaRing, 13-14.9 oz** In the freezer.