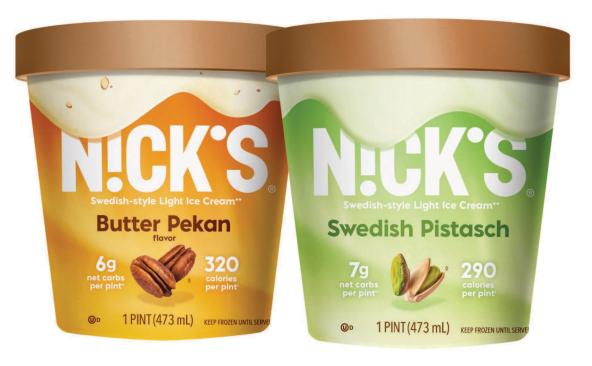

**General Mills Cereal, 7.4-10 oz** Assorted varieties.

Nick's Ice Cream, Butter Pekan or Swedish Pistasch, I pint In the freezer.

Lynden Farms Hash Brown Potato Patties, 10 ct In the freezer.

Dart Red Party Cups, 50 ct