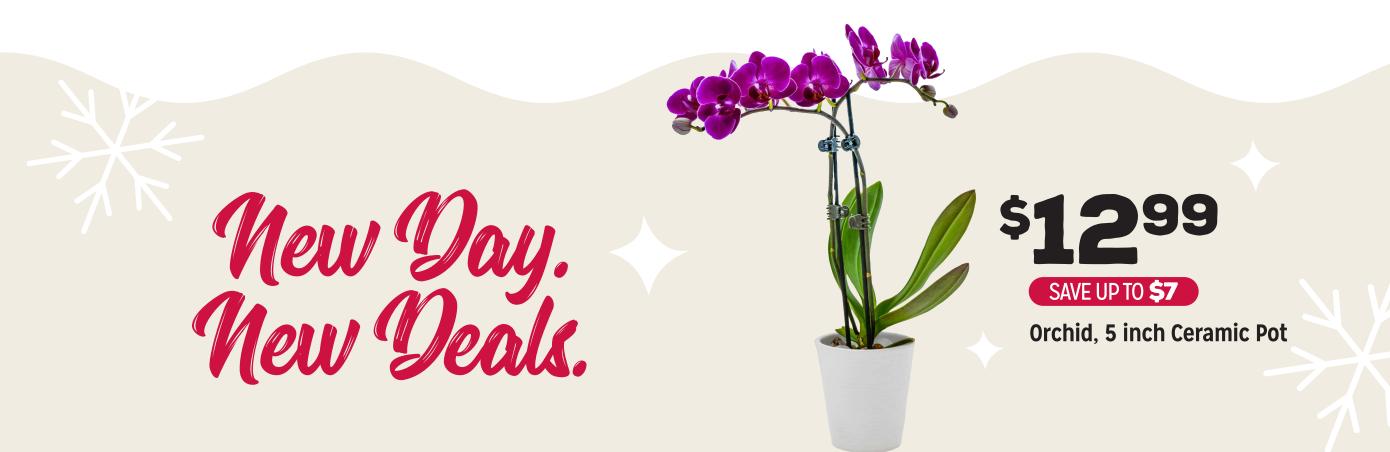

**Pillsbury Rolls or Biscuits, 8-16.3 oz** In the deli. Assorted varieties.

**9** Skippy Super Chunk Peanut Butter, 16.3 oz

+1-xtrav

**Smithfield Bone-in Sliced Spiral Half Ham** Assorted varieties. In the deli. Limit 4.