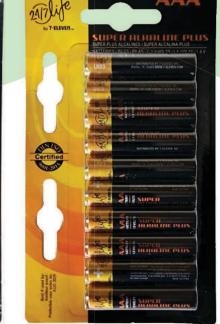

e fresh seafood section.



\$**Q**99

**Morasch Meats New York** Striploin Steak, 14 oz In the fresh meat section.

#### SAVE UP TO **59%**









New York Style Fresh Sausage Rolls or Links, 12-16 oz Assorted Varieties. In the fresh meat section.



# LOTS TO LOVE.





**Smithfield Hickory Smoked or** Thick Cut Bacon, 12 oz In the deli.



**1**99

SAVE UP TO **55%** 

**Ş** 





MARGHERITA



Pizza Vissana, 14 oz Assorted varieties. In the freezer.





Johnsonville Original or Maple Breakfast Sausage Patties, 12 oz In the freezer.







#### **\$499** SAVE UP TO **76%**

SAVE UP TU 7076

**IT Hair Styling or Treatments** Selection varies by store.



**Ekam Duo 4 Wick Candles, 16 oz** Selection varies by store.



**Women's Slipper Boots** Styles and sizes vary by store.













24/7 life AA or AAA Batteries, 20 pk



SINGLE ITEM \$4.99/EA NO LIMIT.





#### **410 W NEIDER AVENUE** 0 COEUR D ALENE, ID

Wed Dec 18, 2024 to Tue Dec 24, 2024. While supplies last.





AMAZING

DOWNLOAD ( Jea)

SAVE UP TO **80%** 50¢

Takis Fuego Waves 2.5 Ounce





**California Healthy Harvest Roasted Crushed Tomatoes** 14.5 Ounce









Wellness Gravies Tuna Mack 3 Ounce





Chefs Cut Original Snack Stick 1 Ounce





\$**1**99 Rise Brewing Oat Mocha Cold Brew

10 Ounce

#### WHAT IS NOST ANYWAY?

Discover our NOSH products–Natural, Organic, Specialty, or Healthy! Just spot the NOSH symbol for deals that'll make you say, "Wow!"



#### BRANDS YOU Know. PRICES YOU LOVE.







Crunch Fun Size Bag 10 Ounce





\$**1**99

Fancy Savory Beef Treats Cat 3 Ounce





Funables Nic