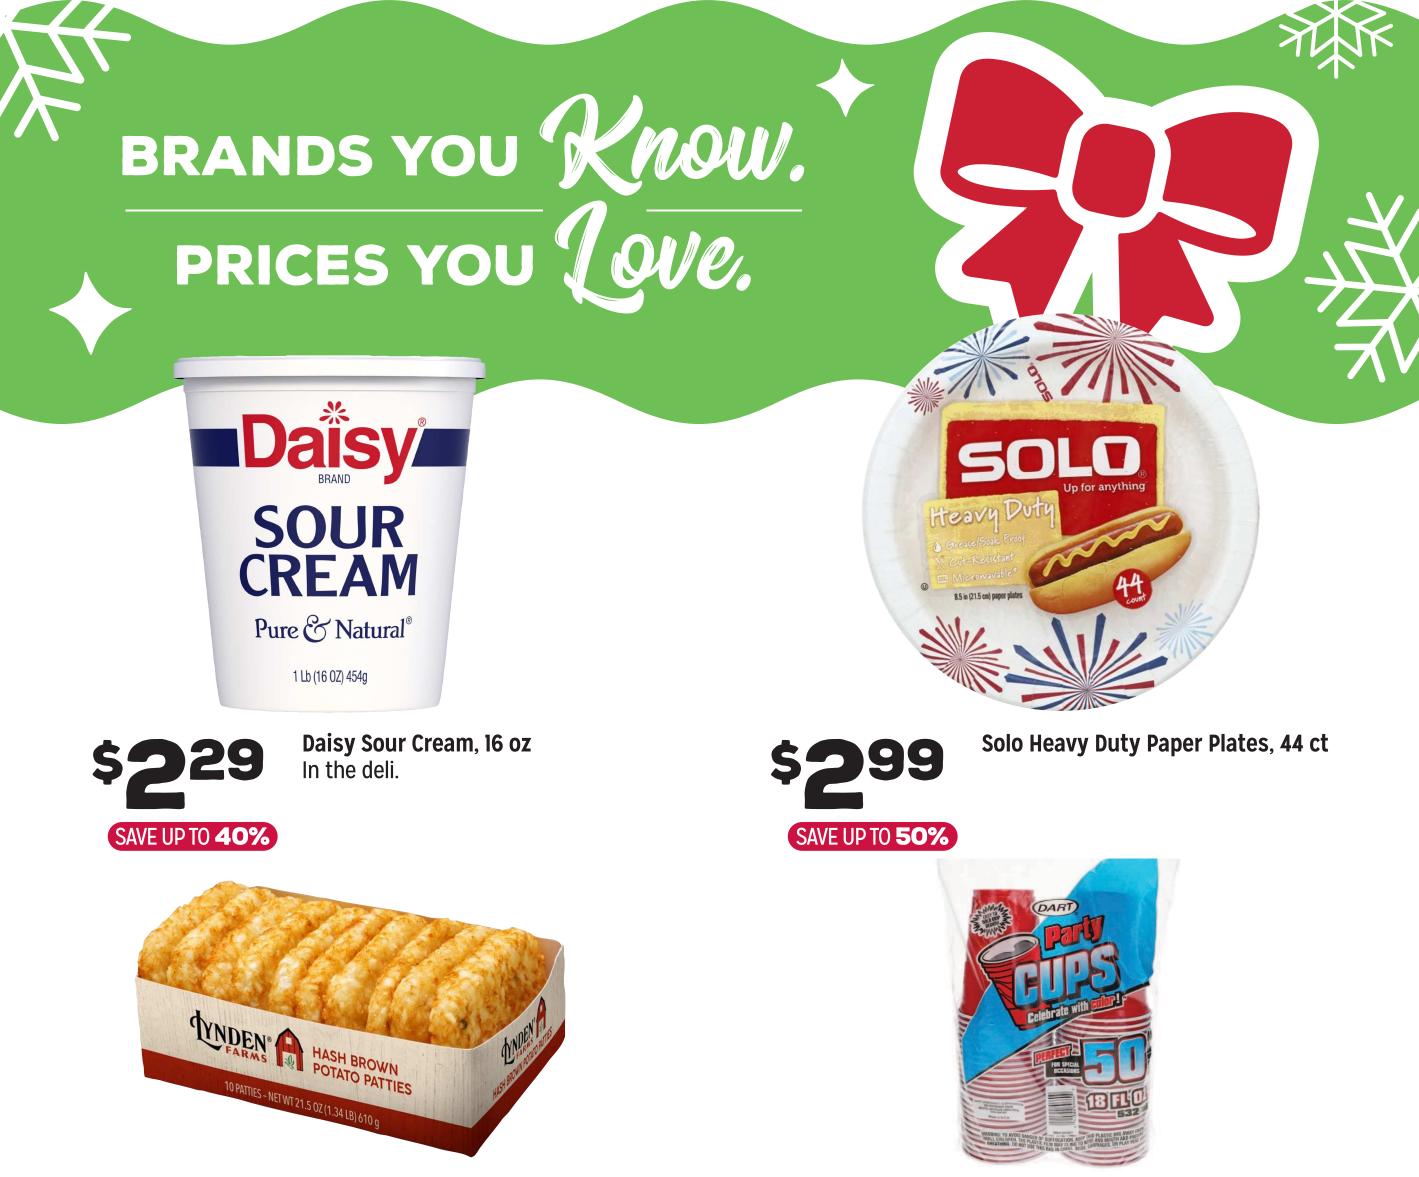

**Pillsbury Rolls or Biscuits, 8-16.3 oz** In the deli. Assorted varieties.

**9** Skippy Super Chunk Peanut Butter, 16.3 oz

+1-xtrav

**Smithfield Bone-in Sliced Spiral Half Ham** Assorted varieties. In the deli. Limit 4.

**General Mills Cereal, 7.4-10 oz** Assorted varieties.

Nick's Ice Cream, Butter Pekan or Swedish Pistasch, I pint In the freezer.

Lynden Farms Hash Brown Potato Patties, 10 ct In the freezer.

Dart Red Party Cups, 50 ct