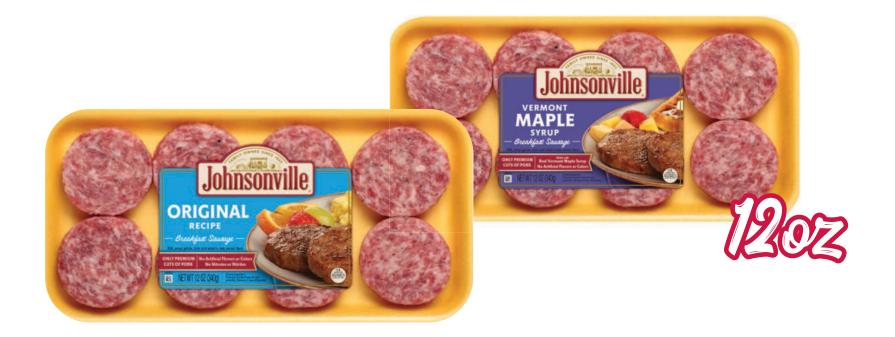

# LOTS TO LOVE.

**Smithfield Hickory Smoked or** Thick Cut Bacon, 12 oz In the deli.

**1**99

SAVE UP TO **55%** 

**Ş** 

MARGHERITA

Pizza Vissana, 14 oz Assorted varieties. In the freezer.

Johnsonville Original or Maple Breakfast Sausage Patties, 12 oz In the freezer.