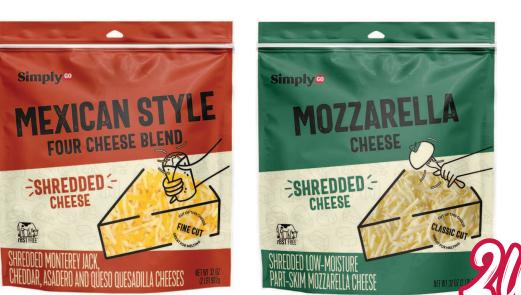

The Fatheria Table Chasses also Dayty

**BUY 2, GET 1** 

WHEN YOU BUY 3

SINGLE ITEM \$6.99/EA

LIMIT 3 FREE

66

**Variety or New York Style, 40 oz** In the freezer.

**SimplyGO Shredded Cheese, 2 lb** In the deli. Assorted varieties.