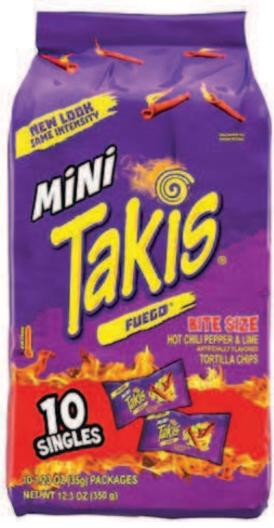

GINGER BEER

375ML 4 BOTTLES 7 US FL. OZ

Prices valid in store only. Items may vary by store. While supplies last.

Barcel Mini Takis Fuego, 10 ct

**Cinnabon CinnaPastry or CinnaRing, 13-14.9 oz** In the freezer.