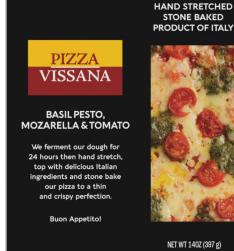

# LOTS TO LOVE.

**Smithfield Hickory Smoked or** Thick Cut Bacon, 12 oz In the deli.

**1**99

SAVE UP TO **55%** 

**Ş** 

MARGHERITA

Pizza Vissana, 14 oz Assorted varieties. In the freezer.

Johnsonville Original or Maple Breakfast Sausage Patties, 12 oz In the freezer.