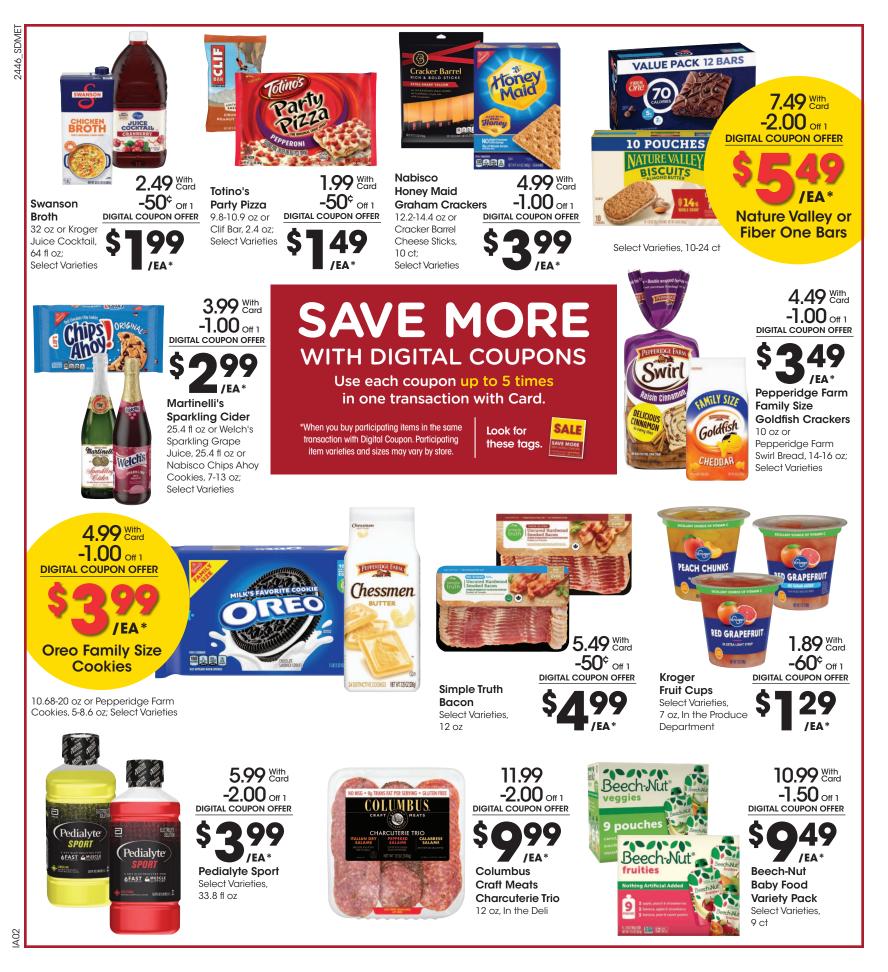

and Skincare items, with Card.

/EA With Card When you buy 3 or more in the same transaction with Card Quantities less than 3 are up to \$2.49 each with Card.

GROCERY ESSENTIALS

**Bibigo Entrée** 16-24 oz or Twin Marquis Entrée, 16 oz; Select Varieties **MIX & MATCH** BUY 1, GET 1 of Equal or Lesser Value