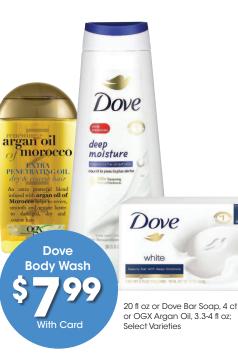

uy 2 or more in the same transaction with Card. Quantities less than 2 are up to \$4.49 each with Card.



Dr Teals

Kroger Brown or **Powdered Sugar** 2 lb or Dole Pineapple, 15.25-20 oz; Select Varieties



WISS MISS SNYDER'S FAMILY SIZE! Mini

Snyder's Family Size **Pretzels** 12-16 oz or Swiss Miss Hot Cocoa Mix, 6-8 ct; Select Varieties

With Card



Handi-Foil Pans or Pans and Lids Select Varieties, 1-6 ct



With Card



**Dr Teal's Epsom Salt** 3 lb or Foaming Bath, 34 fl oz or Body Wash, 24 fl oz; Select Varieties

Dr Teals

With Card

Dr Teals



Select Varieties





A04

### SAVE \$55 When you buy 3 participating Self-Care items with Card. \*Participating item selection may vary by store. Discount applied at checkout with Card. Items must be purchased in the same transaction.





4

Old Spice Deodorant 2.6-3 oz or Sensodyne Toothpaste, 4 oz or Gillette or Venus Disposable Razors, 2-4 ct; Select Varieties

\$699 With Card

**Tampax Tampons** 

Oral Rinse, 16 fl oz;

With Card

CLEAN MINT

Select Varieties

32-36 ct or Therabreath



**Aussie Hair Spray** 8.5-10 oz or Gel, 7 oz; Select Varieties



Listerine Mouthwash

33.8 fl oz or Dove Advanced Care Deodorant, 2.6 oz or Old Spice Body Wash, 18-24 fl oz; Select Varieties

With Card