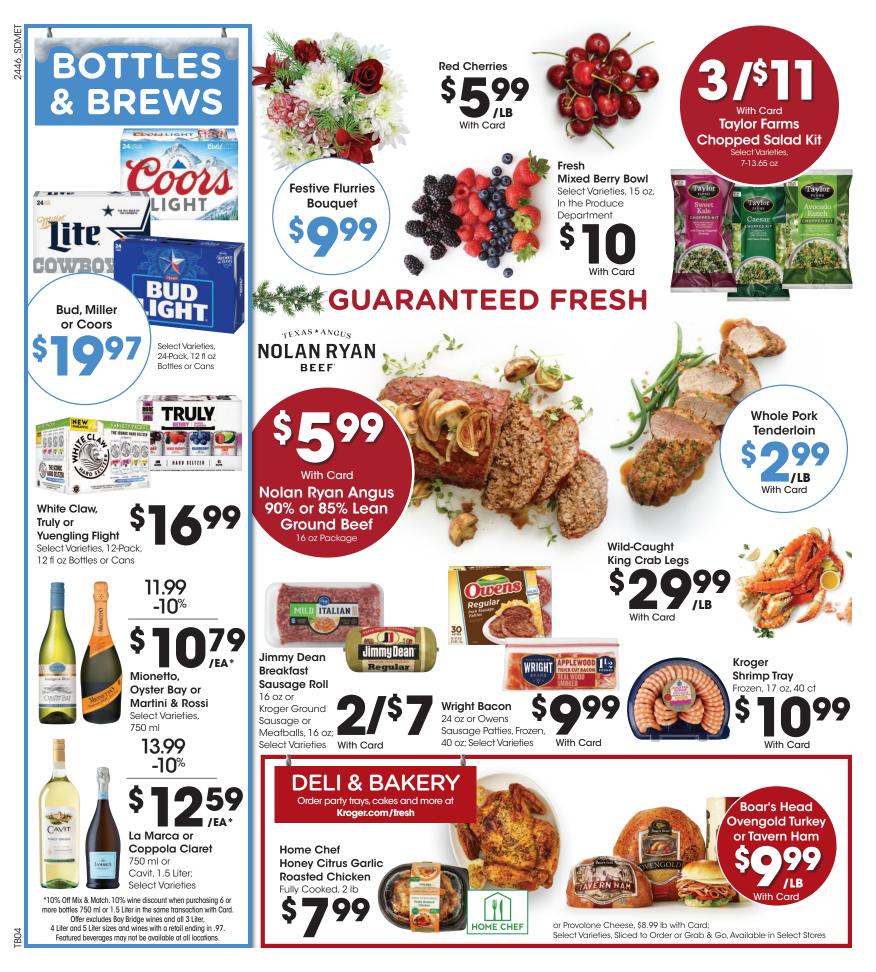

### **BOTTLES & BREWS**

KIM

Twisted Tea, Blue Moon or Michelob Ultra Select Varieties, 12-Pack, 12 fl oz Bottles or Cans

**69** Kim Crawford, La Crema

Monterey Chardonnay or J. Lohr Cabernet Select Varieties. 750 ml