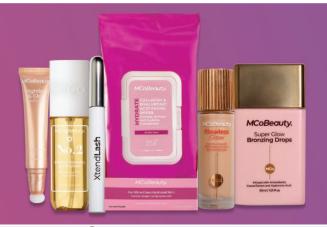

## MIX & MATCH SAVE 50 on Participating MCoBeauty Cosmetics

\*Participating items selection may vary by store. Discount applied at checkout with your Card. Items must be purchased in the same transaction.

and Skincare items, with Card.

/EA With Card When you buy 3 or more in the same transaction with Card Quantities less than 3 are up to \$2.49 each with Card.

GROCERY ESSENTIALS

**Bibigo Entrée** 16-24 oz or Twin Marquis Entrée, 16 oz; Select Varieties **MIX & MATCH** BUY 1, GET 1 of Equal or Lesser Value