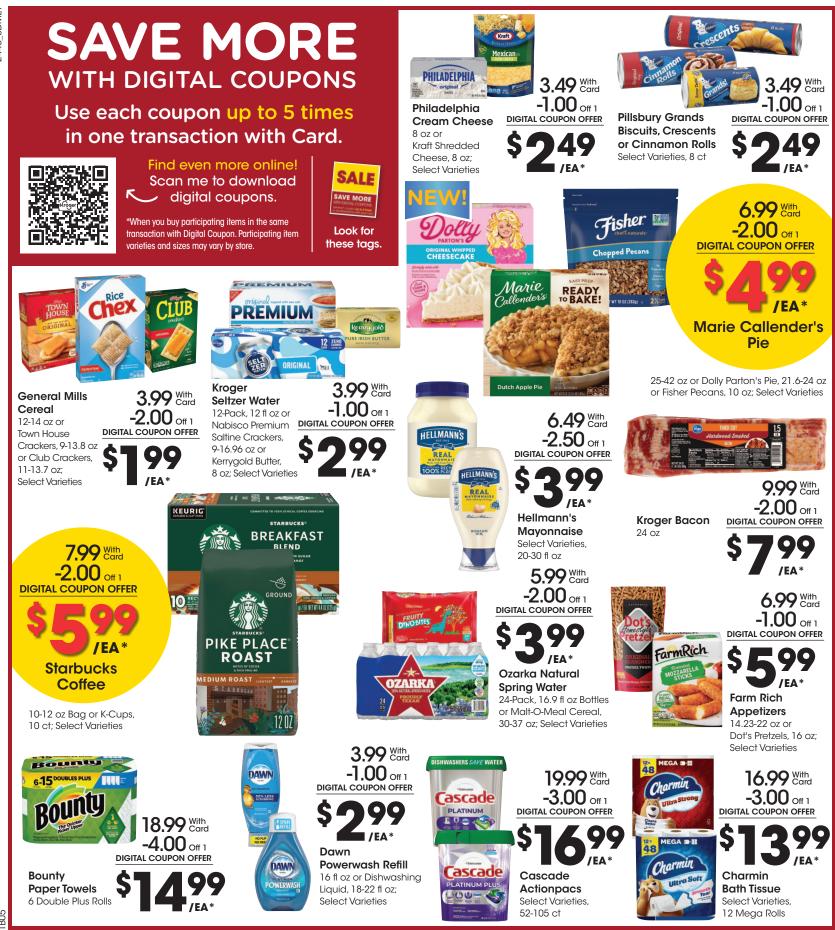

8.8-13.7 oz or Toasted Chips,

3.5-8.5 oz or Ritz Crackers,

7.1-8.1 oz; Select Varieties

When you buy 3 or more in the same transaction with Card. Quantities less than 3 are up to \$3.49 each with Card.

BLUE BELL