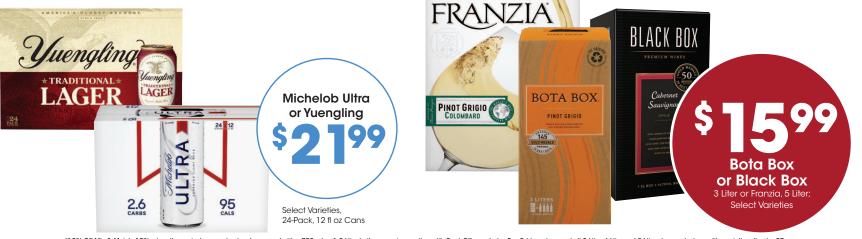

### **BOTTLES & BREWS**

KIM

Twisted Tea, Blue Moon or Michelob Ultra Select Varieties, 12-Pack, 12 fl oz Bottles or Cans

**69** Kim Crawford, La Crema

Monterey Chardonnay or J. Lohr Cabernet Select Varieties. 750 ml

\*10% Off Mix & Match. 10% wine discount when purchasing 6 or more bottles 750 ml or 1.5 Liter in the same transaction with Card. Offer excludes Bay Bridge wines and all 3 Liter, 4 Liter and 5 Liter sizes and wines with a retail ending in .97. Featured beverages may not be available at all locations.