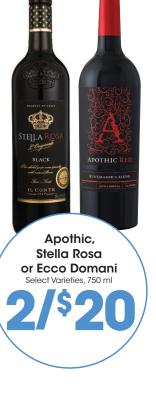

### **BOTTLES & BREWS**

KIM

Twisted Tea, Blue Moon or Michelob Ultra Select Varieties, 12-Pack, 12 fl oz Bottles or Cans

**69** Kim Crawford, La Crema

Monterey Chardonnay or J. Lohr Cabernet Select Varieties. 750 ml

\*10% Off Mix & Match. 10% wine discount when purchasing 6 or more bottles 750 ml or 1.5 Liter in the same transaction with Card. Offer excludes Bay Bridge wines and all 3 Liter, 4 Liter and 5 Liter sizes and wines with a retail ending in .97. Featured beverages may not be available at all locations.