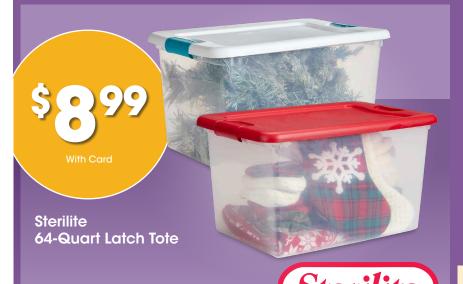

\$999

With Card

Holiday Home® Rolling or Standing Tree Storage Bag

**\$14**99

With Card

Sterilite
16-Quart
Storage Box
\$ 349
With Card

**Ornament Storage Box** 

Sterilite 5-Pack 6-Quart Storage Boxes \$ 4 99