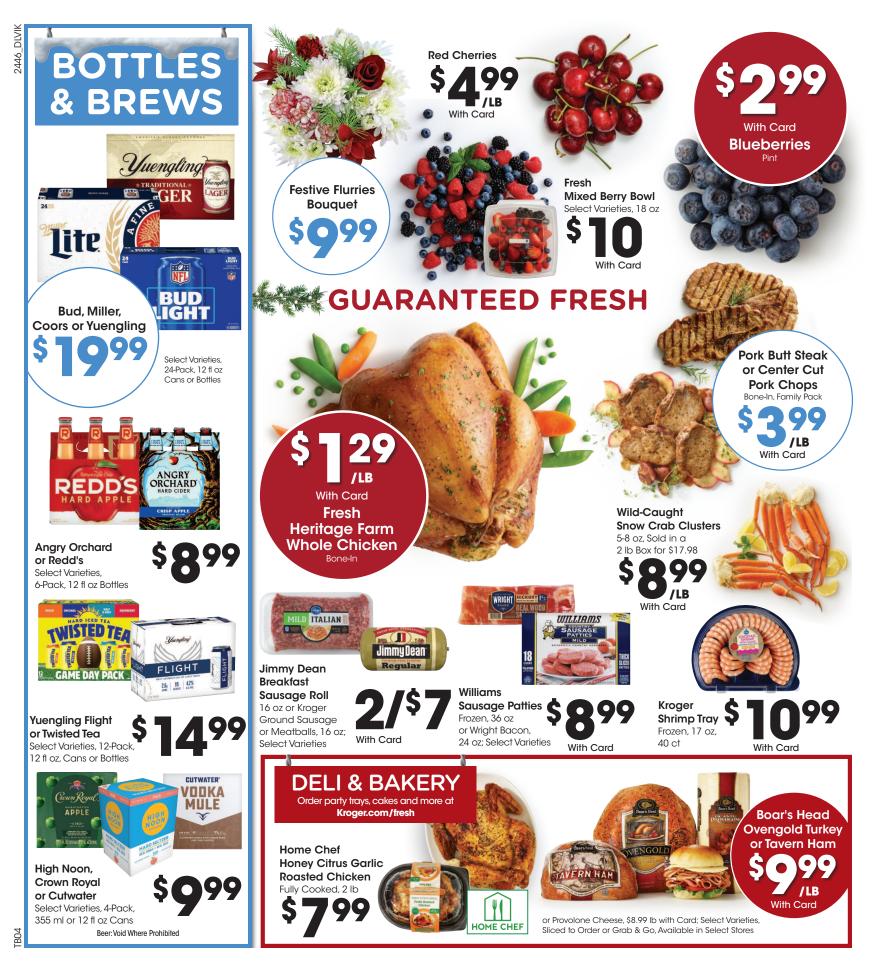

### **BOTTLES & BREWS**

**High Noon** Select Varieties, 12-Pack 355 ml Cans

Arbor Mist or

**Barefoot Cellars** 

-49

BLUE MOON

80

ALCOHOLIC

BELGIAN WHITE

00

A

Select Varieties, 6-Pack, 11.2-12 fl oz

COOLSLIGHT

Beer: Void Where Prohibited

### HOLLY JOLLY HOSTING AND TOASTING