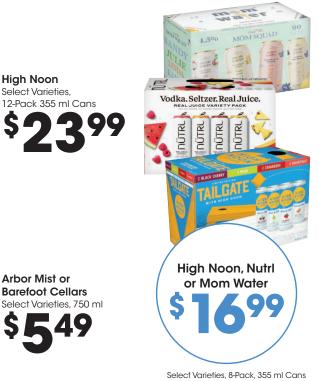

### **BOTTLES & BREWS**

**High Noon** Select Varieties, 12-Pack 355 ml Cans

Arbor Mist or

**Barefoot Cellars** 

-49

BLUE MOON

80

ALCOHOLIC

BELGIAN WHITE

00

A

Select Varieties, 6-Pack, 11.2-12 fl oz

COOLSLIGHT

Beer: Void Where Prohibited