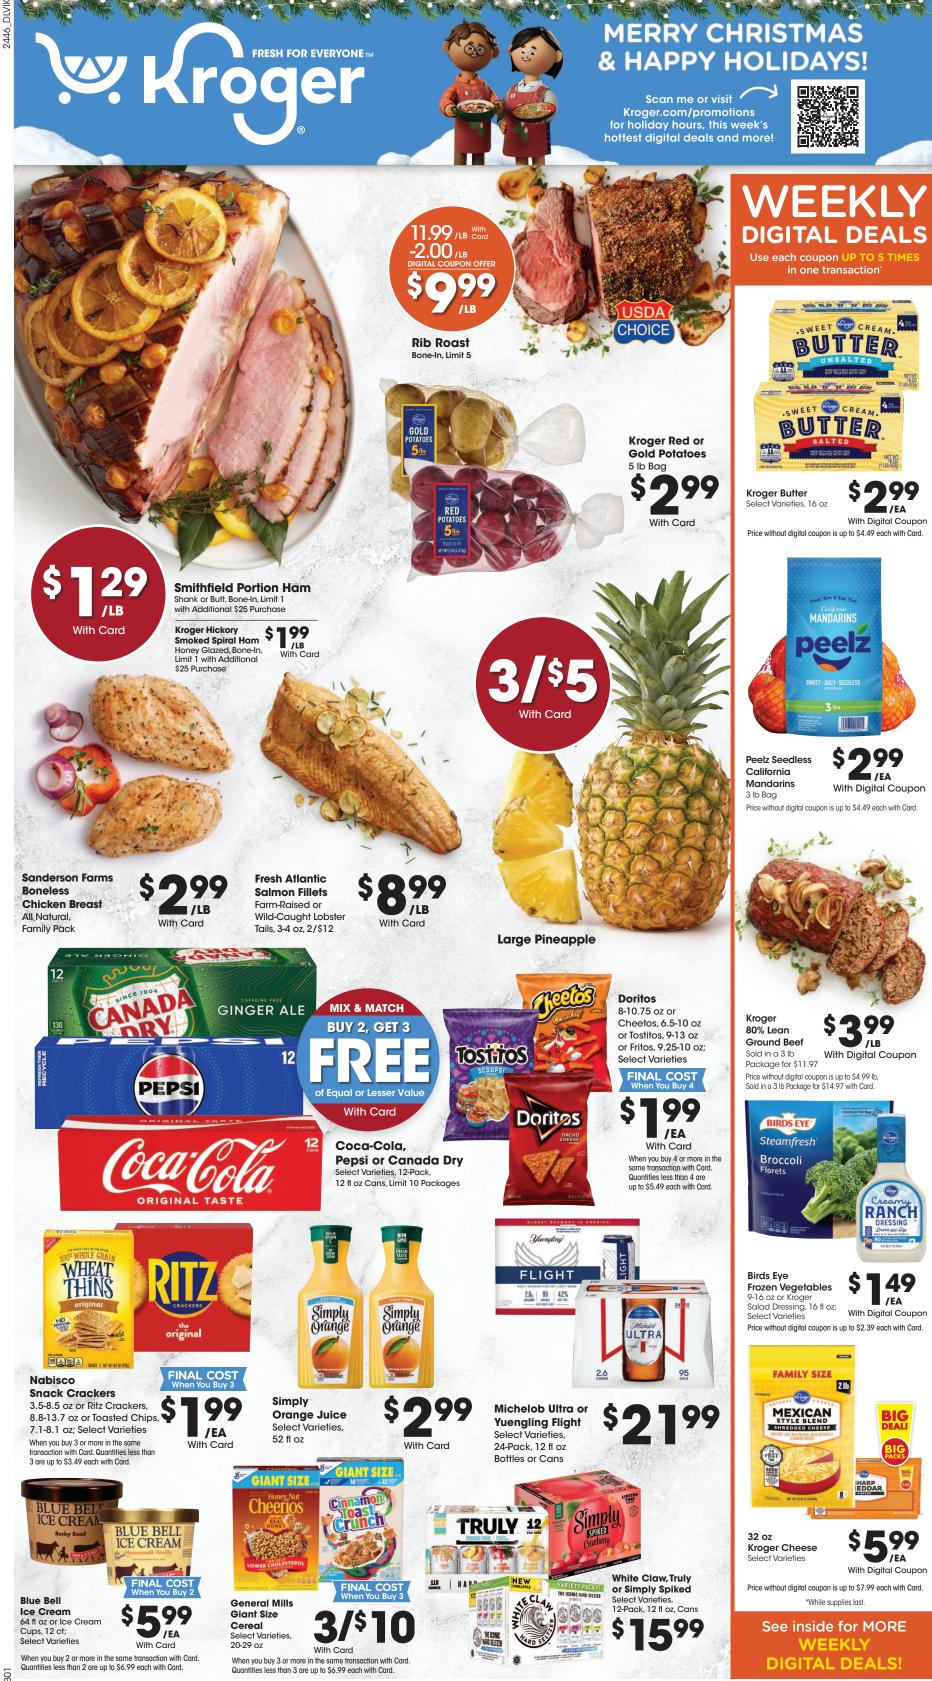

SALE DATES: Wed. December 18 - Tues. December 24, 2024. Prices and items are effective at your local Kroger store.

SELECTION MAY VARY BY STORE, LIMITED TO STOCK ON HAND. WE RESERVE THE RIGHT TO LIMIT QUANTITIES AND CORRECT PUBLISHED ERRORS.