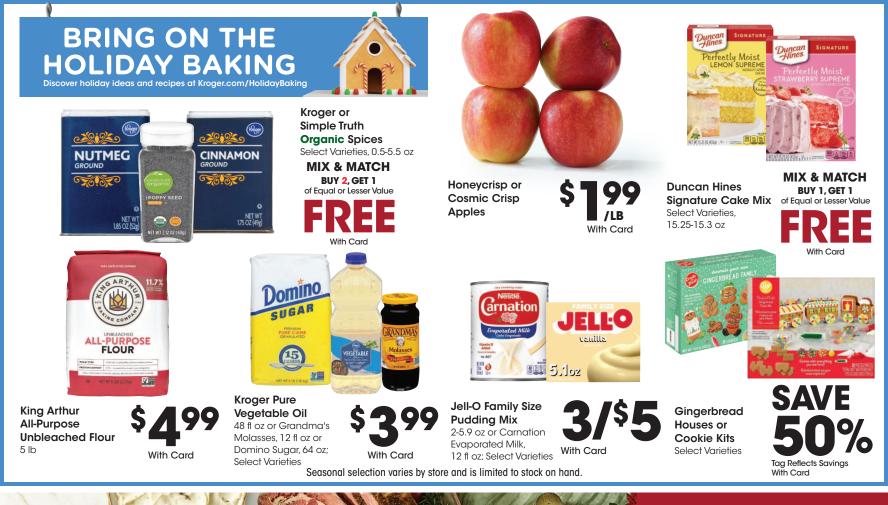

Kroger Brown or Powdered Sugar 2 lb or Dole Pineapple, 15.25-20 oz Can; Select Varieties

**2/\$** With Card

Snyder's Family Size Pretzels 12-16 oz or Swiss Miss Hot Cocoa Mix, 6-8 ct; Select Varieties

With Card