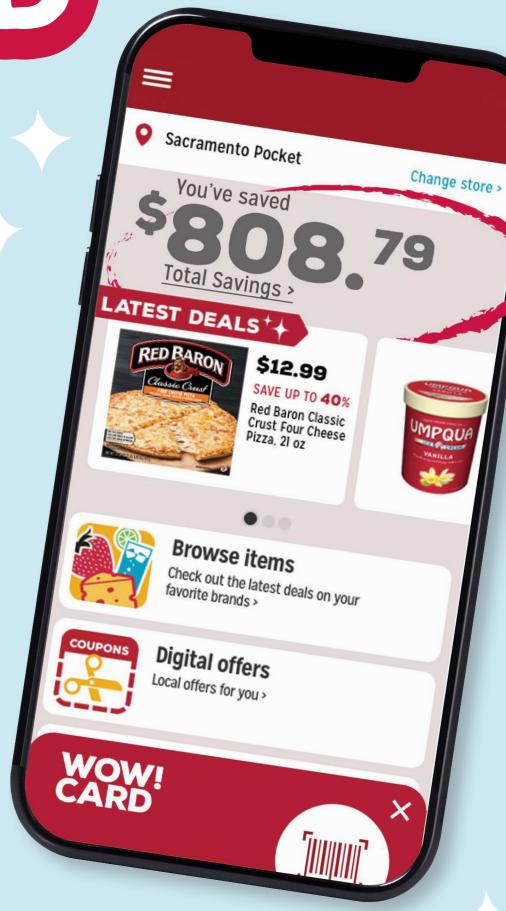

# DOWNLOAD THE MARKET AND A STATE OF THE MARKET AND A STATE OF THE OWN AND A STATE OWN AND A STATE OF THE OWN AND A STATE OWN AND A S

# GET \$5 OFF\*

When you download our app and register

Gain access to insider events

## **DOWNLOAD NOW >**

\* New app users when registering for the first time receive a coupon for \$5 off \$25 minimum purchase, exclusions apply. Excludes alcohol, milk, dairy, gift cards, tax & state bottle deposits.