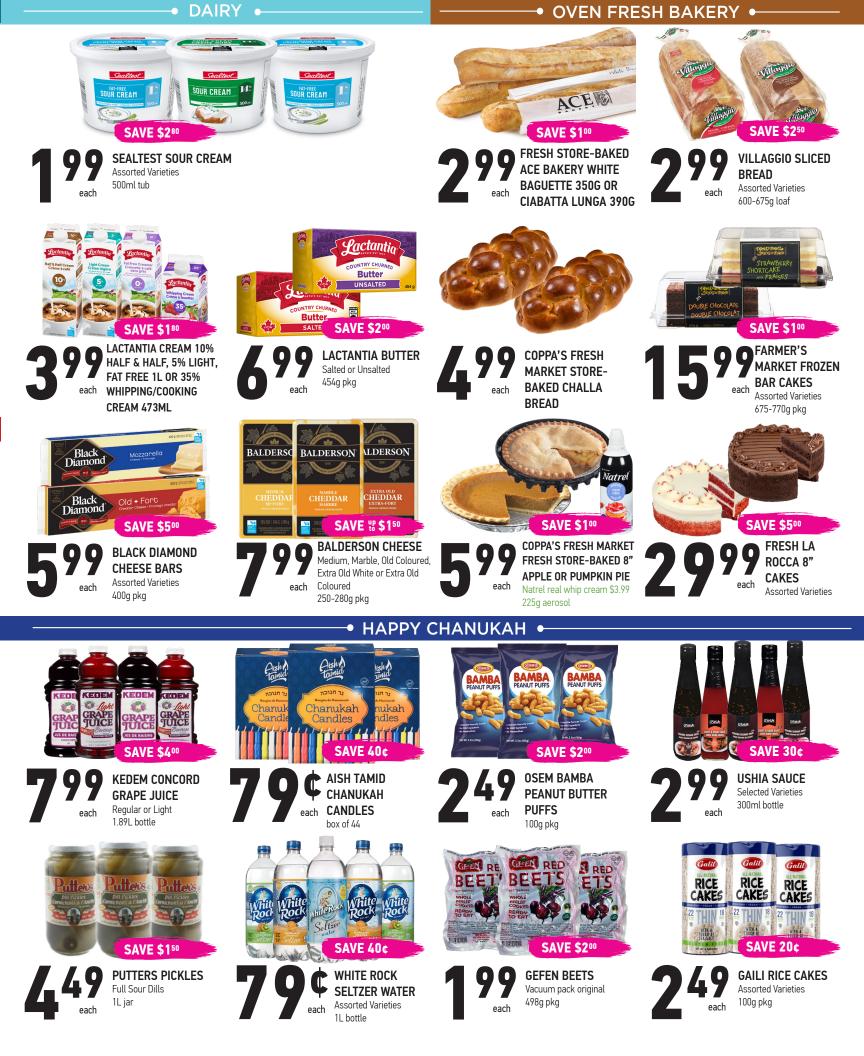

HOLIDAY HOURS: OPEN CHRISTMAS EVE TUESDAY DEC 24<sup>TH</sup> 7AM-6PM CLOSED CHRISTMAS DAY WEDNESDAY DEC 25<sup>TH</sup>

FRESH SAVINGS FROM THURSDAY, DECEMBER 12<sup>TH</sup> - WEDNESDAY, DECEMBER 25<sup>TH</sup>



 $\mathbf{f} \otimes \mathbf{O}$ 

VIEW OUR WEEKLY FLYER AT COPPAS.COM

a World of Food



### GROCERY



### SEAFOOD FRESH/FROZEN •







# **VISIT OUR 3 GRAND LOCATIONS**

#### KING CITY

1700 King Rd. King's Ridge Marketplace 905.833.7035

## HOURS

Mon - Thu 8 a.m. - 9 p.r Fri - Sat 8 a.m. - 10 p.m Sunday 8 a.m. - 8 p.m. SCARBOROUGH 148 Bennett Rd. (at Lawrence Ave.) 416.282.5759 HOURS Mon - Sat 8 a.m. - 9 p.m. Sunday 8 a.m. - 8 p.m.

#### **NORTH YORK** 4750 Dufferin St. (at Supertest Rd.)

416.736.6606

HOURS Mon - Sat 7 a.m. - 10 p.m. Sunday 8 a.m. - 8 p.m.

Although we strive for accuracy in illustration, copy and regulatory requirements, unintentional errors may occur. We reserve the right to limit quantities