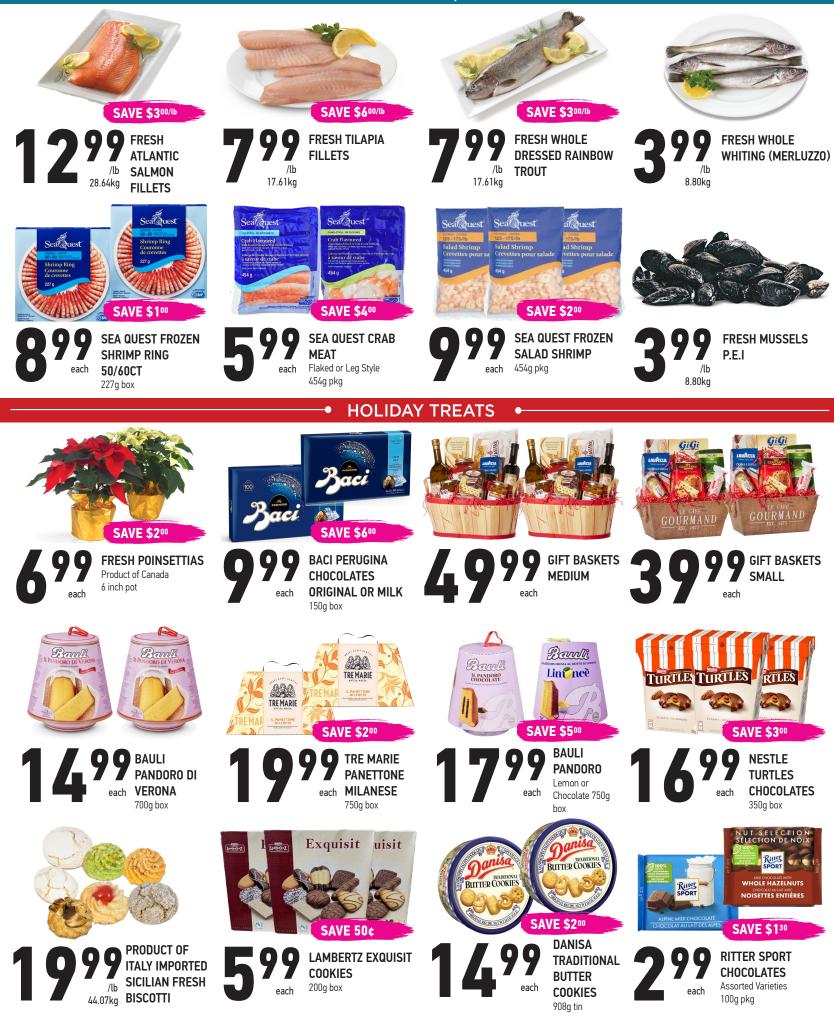

HOLIDAY HOURS: OPEN CHRISTMAS EVE TUESDAY DEC 24<sup>TH</sup> 7AM-6PM CLOSED CHRISTMAS DAY WEDNESDAY DEC 25<sup>TH</sup>

FRESH SAVINGS FROM THURSDAY, DECEMBER 12<sup>TH</sup> - WEDNESDAY, DECEMBER 25<sup>TH</sup>



 $\mathbf{f} \otimes \mathbf{O}$ 

VIEW OUR WEEKLY FLYER AT COPPAS.COM

a World of Food



### GROCERY



### SEAFOOD FRESH/FROZEN •







# **VISIT OUR 3 GRAND LOCATIONS**

#### KING CITY

1700 King Rd. King's Ridge Marketplace 905.833.7035

## HOURS

Mon - Thu 8 a.m. - 9 p.r Fri - Sat 8 a.m. - 10 p.m Sunday 8 a.m. - 8 p.m. SCARBOROUGH 148 Bennett Rd. (at Lawrence Ave.) 416.282.5759 HOURS Mon - Sat 8 a.m. - 9 p.m. Sunday 8 a.m. - 8 p.m.

#### **NORTH YORK** 4750 Dufferin St. (at Supertest Rd.)

416.736.6606

HOURS Mon - Sat 7 a.m. - 10 p.m. Sunday 8 a.m. - 8 p.m.

Although we strive for accuracy in illustration, copy and regulatory requirements, unintentional errors may occur. We reserve the right to limit quantities