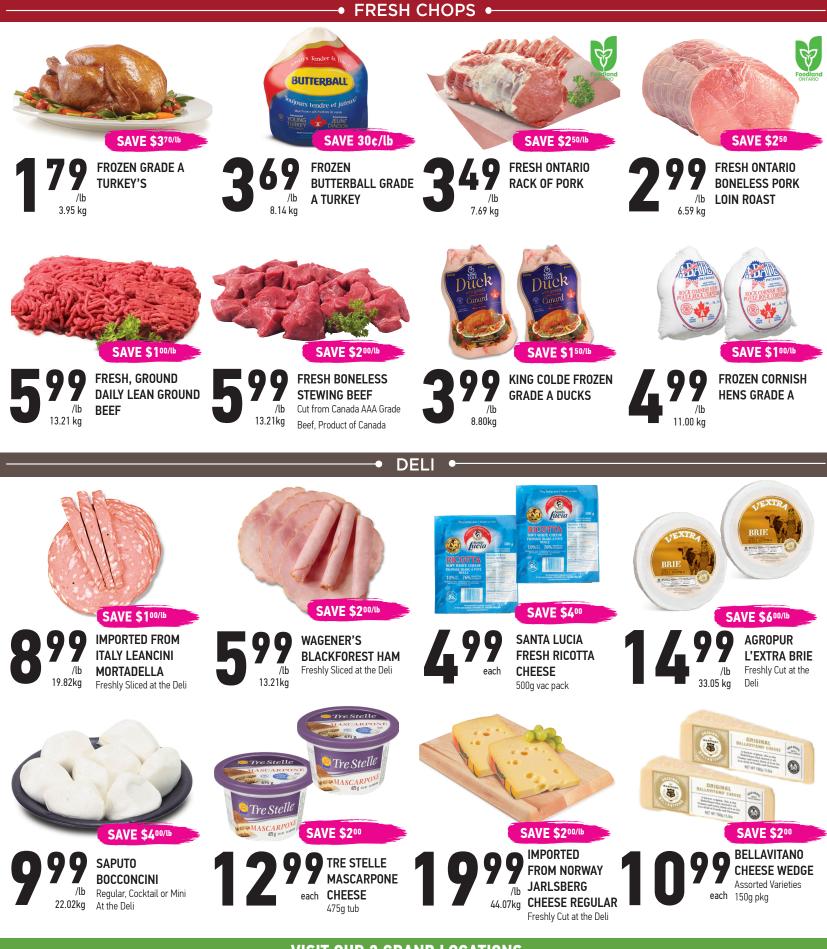

HOLIDAY HOURS: OPEN CHRISTMAS EVE TUESDAY DEC 24<sup>TH</sup> 7AM-6PM CLOSED CHRISTMAS DAY WEDNESDAY DEC 25<sup>TH</sup>

FRESH SAVINGS FROM THURSDAY, DECEMBER 12<sup>TH</sup> - WEDNESDAY, DECEMBER 25<sup>TH</sup>



 $\mathbf{f} \otimes \mathbf{O}$ 

VIEW OUR WEEKLY FLYER AT COPPAS.COM

a World of Food



### GROCERY



### SEAFOOD FRESH/FROZEN •







# **VISIT OUR 3 GRAND LOCATIONS**

#### KING CITY

1700 King Rd. King's Ridge Marketplace 905.833.7035

## HOURS

Mon - Thu 8 a.m. - 9 p.r Fri - Sat 8 a.m. - 10 p.m Sunday 8 a.m. - 8 p.m. SCARBOROUGH 148 Bennett Rd. (at Lawrence Ave.) 416.282.5759 HOURS Mon - Sat 8 a.m. - 9 p.m. Sunday 8 a.m. - 8 p.m.

#### **NORTH YORK** 4750 Dufferin St. (at Supertest Rd.)

416.736.6606

HOURS Mon - Sat 7 a.m. - 10 p.m. Sunday 8 a.m. - 8 p.m.

Although we strive for accuracy in illustration, copy and regulatory requirements, unintentional errors may occur. We reserve the right to limit quantities