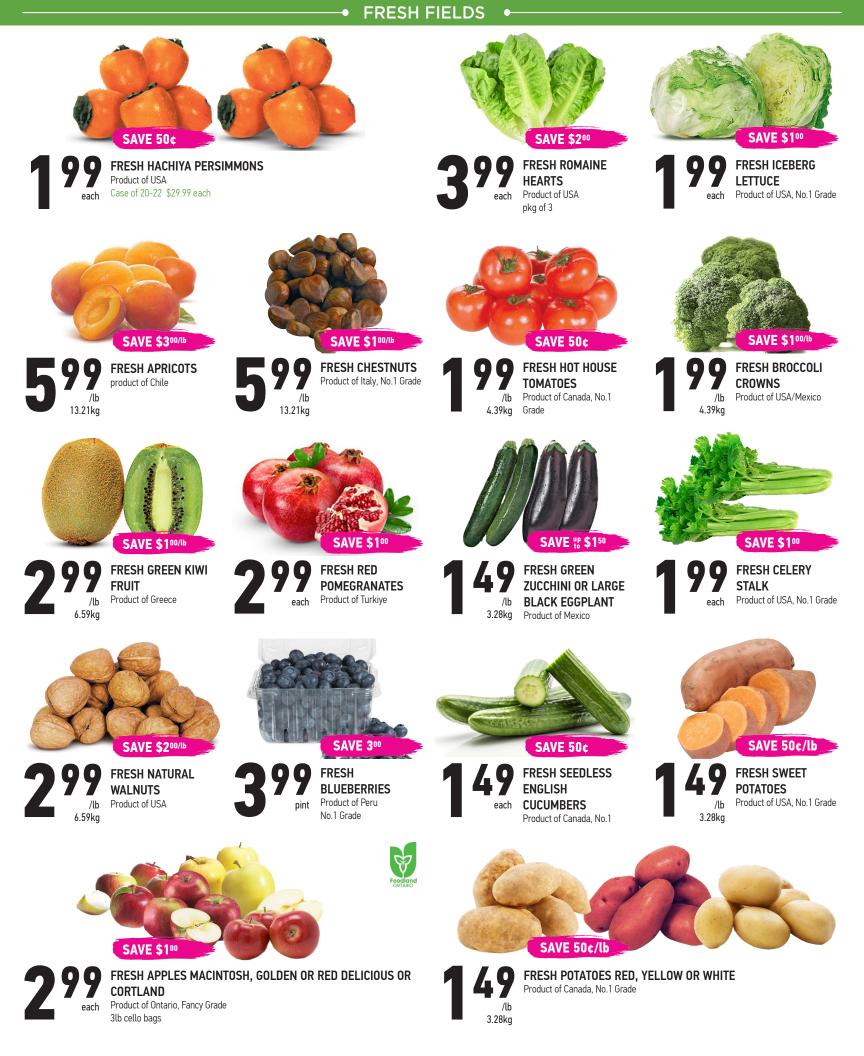

HOLIDAY HOURS: OPEN CHRISTMAS EVE TUESDAY DEC 24<sup>TH</sup> 7AM-6PM CLOSED CHRISTMAS DAY WEDNESDAY DEC 25<sup>TH</sup>

FRESH SAVINGS FROM THURSDAY, DECEMBER 12<sup>TH</sup> - WEDNESDAY, DECEMBER 25<sup>TH</sup>