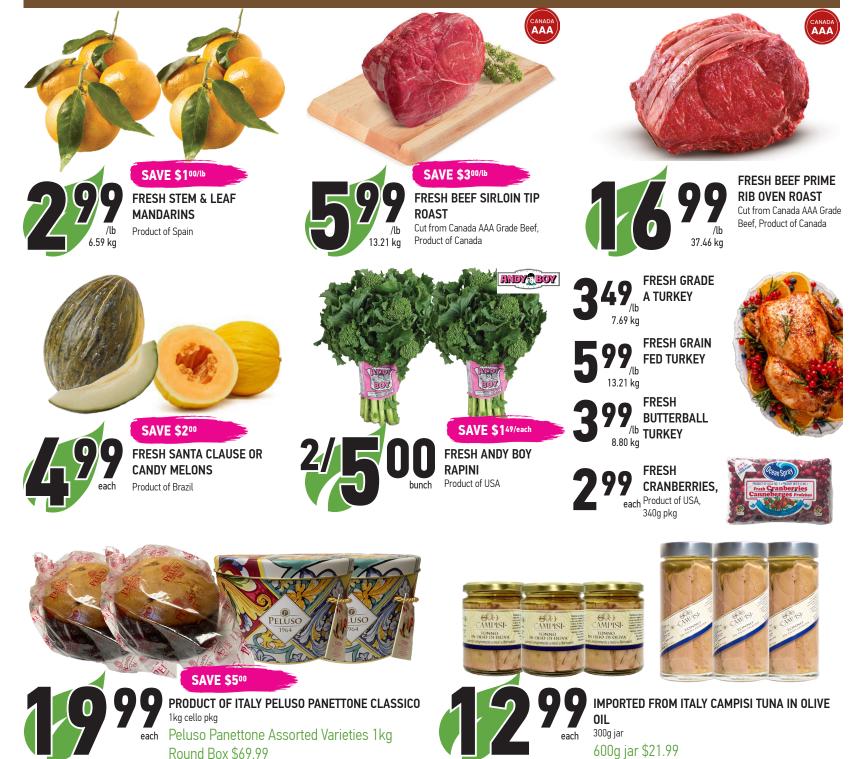

HOLIDAY HOURS: OPEN CHRISTMAS EVE TUESDAY DEC 24<sup>TH</sup> 7AM-6PM CLOSED CHRISTMAS DAY WEDNESDAY DEC 25<sup>TH</sup>

FRESH SAVINGS FROM THURSDAY, DECEMBER 12<sup>TH</sup> - WEDNESDAY, DECEMBER 25<sup>TH</sup>