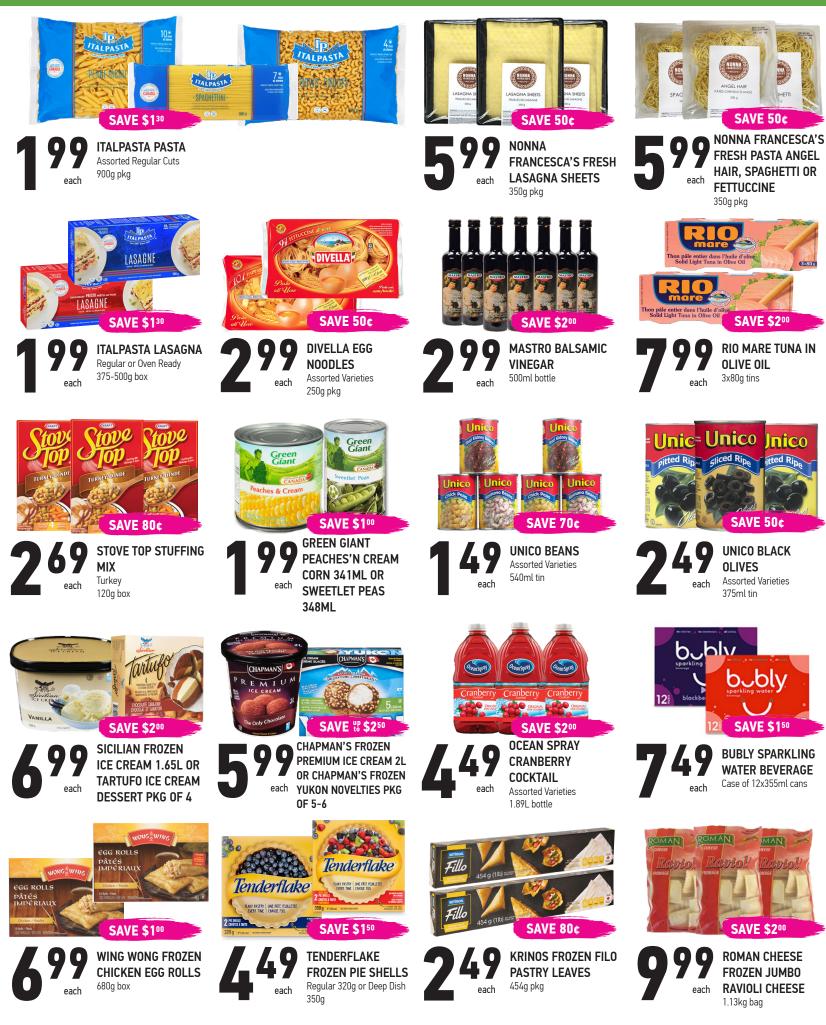

HOLIDAY HOURS: OPEN CHRISTMAS EVE TUESDAY DEC 24<sup>TH</sup> 7AM-6PM CLOSED CHRISTMAS DAY WEDNESDAY DEC 25<sup>TH</sup>

FRESH SAVINGS FROM THURSDAY, DECEMBER 12<sup>TH</sup> - WEDNESDAY, DECEMBER 25<sup>TH</sup>



 $\mathbf{f} \otimes \mathbf{O}$ 

VIEW OUR WEEKLY FLYER AT COPPAS.COM

a World of Food



### GROCERY



### SEAFOOD FRESH/FROZEN •







# **VISIT OUR 3 GRAND LOCATIONS**

#### KING CITY

1700 King Rd. King's Ridge Marketplace 905.833.7035

## HOURS

Mon - Thu 8 a.m. - 9 p.r Fri - Sat 8 a.m. - 10 p.m Sunday 8 a.m. - 8 p.m. SCARBOROUGH 148 Bennett Rd. (at Lawrence Ave.) 416.282.5759 HOURS Mon - Sat 8 a.m. - 9 p.m. Sunday 8 a.m. - 8 p.m.

#### **NORTH YORK** 4750 Dufferin St. (at Supertest Rd.)

416.736.6606

HOURS Mon - Sat 7 a.m. - 10 p.m. Sunday 8 a.m. - 8 p.m.

Although we strive for accuracy in illustration, copy and regulatory requirements, unintentional errors may occur. We reserve the right to limit quantities