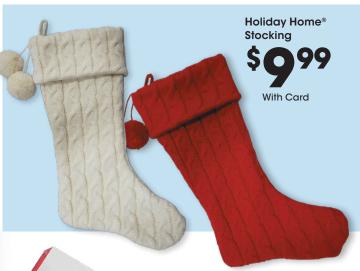

Holiday Home® 50 ct. 60mm Shatterproof Ornaments

**\*749**With Card

Dip® Zip Sleeper Babies' sizes. Reg. \$12 \$9 With Card

Dip® Flannel Shirt Men's sizes. Reg. \$28

\$16 With Card

Prices good Wednesday, December 4 through Tuesday, December 10, 2024.