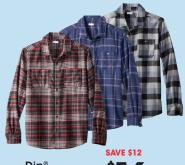

Holiday Home® 50 ct. 60mm Shatterproof Ornaments

**\*749**With Card

Dip® Zip Sleeper Babies' sizes. Reg. \$12 \$9 With Card

Dip® Flannel Shirt Men's sizes. Reg. \$28

\$16 With Card

Prices good Wednesday, December 4 through Tuesday, December 10, 2024.