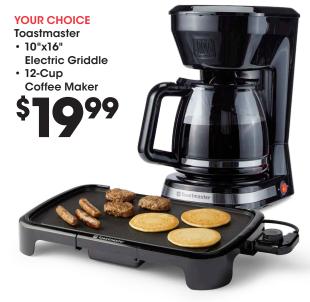

## **YOUR CHOICE** Corkcicle

- 30 oz. Cold Cup XL
- 20 oz. Sport Canteen

GoodCook® 10-Piece **Cookware Set** 

With Card

YOUR CHOICE Wilton

• 12-Cup Muffin Pan

• Large Cookie Pan With Card

Pyrex 4.5-Quart Lidded Mixing Bowl