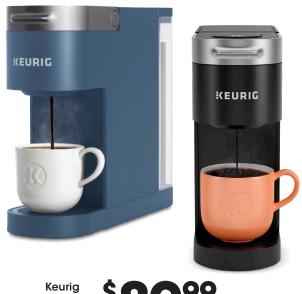

# ENDLESS FUN JUST AHEAD

Keurig K-Slim

\$**89**99

Bohemian: 12-Cup Coffee Maker or Non-Stick Griddle

\$**14**99

With Card