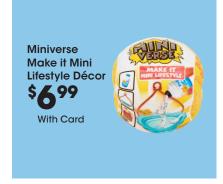

3-Quart Dutch Oven, 18-Piece Glass Food Storage, 8-Piece Utensil Set or 4-Piece Glass Clamp Jar Set