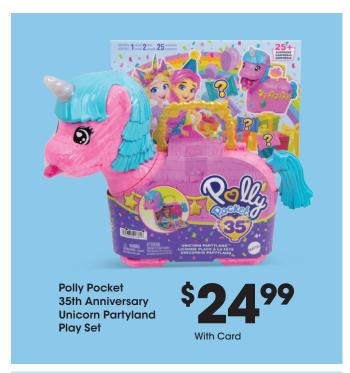

3-Quart Dutch Oven, 18-Piece Glass Food Storage, 8-Piece Utensil Set or 4-Piece Glass Clamp Jar Set