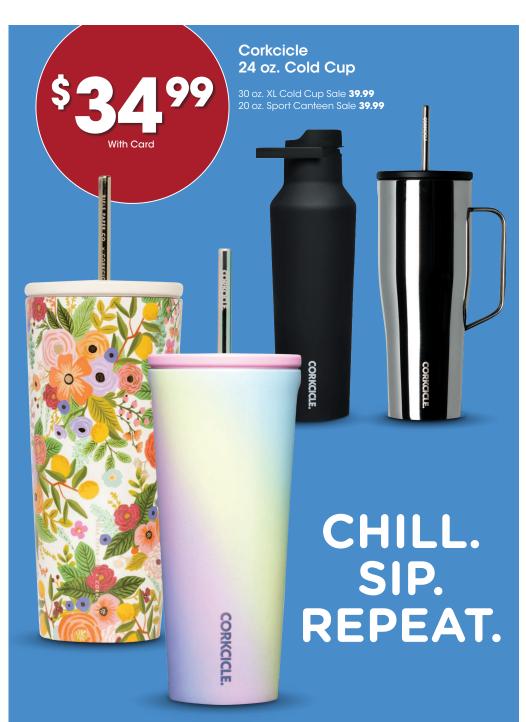

3-Quart Dutch Oven, 18-Piece Glass Food Storage, 8-Piece Utensil Set or 4-Piece Glass Clamp Jar Set