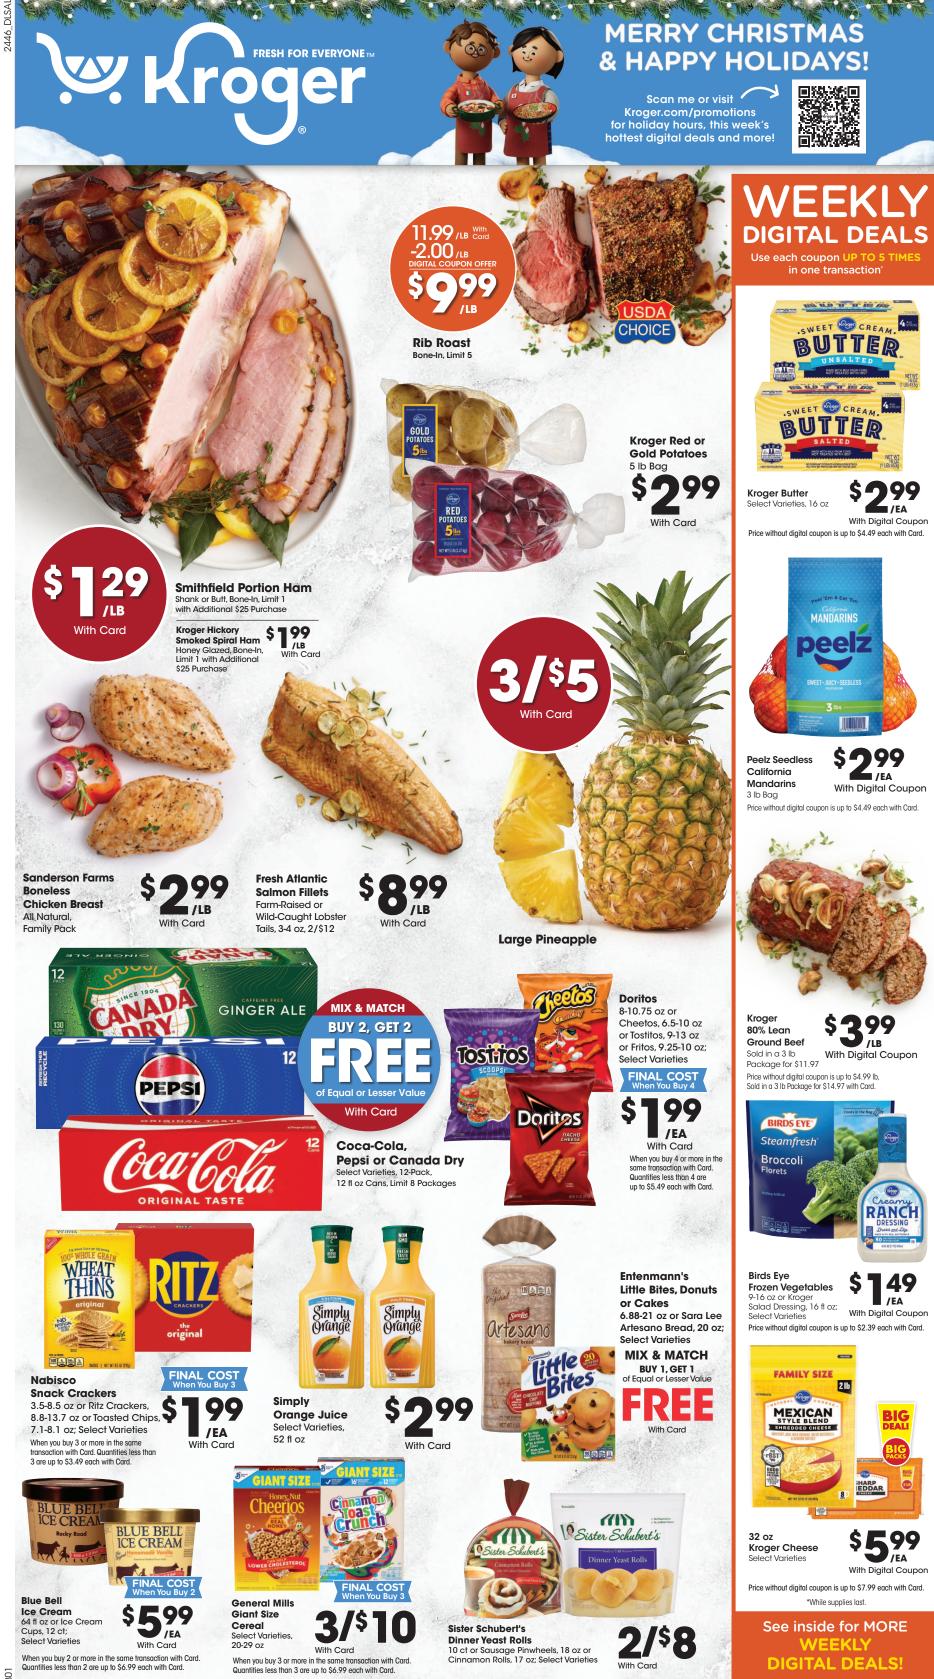

SALE DATES: Wed. December 18 - Tues. December 24, 2024. Prices and items are effective at your local Kroger store.

SELECTION MAY VARY BY STORE, LIMITED TO STOCK ON HAND. WE RESERVE THE RIGHT TO LIMIT QUANTITIES AND CORRECT PUBLISHED ERRORS.