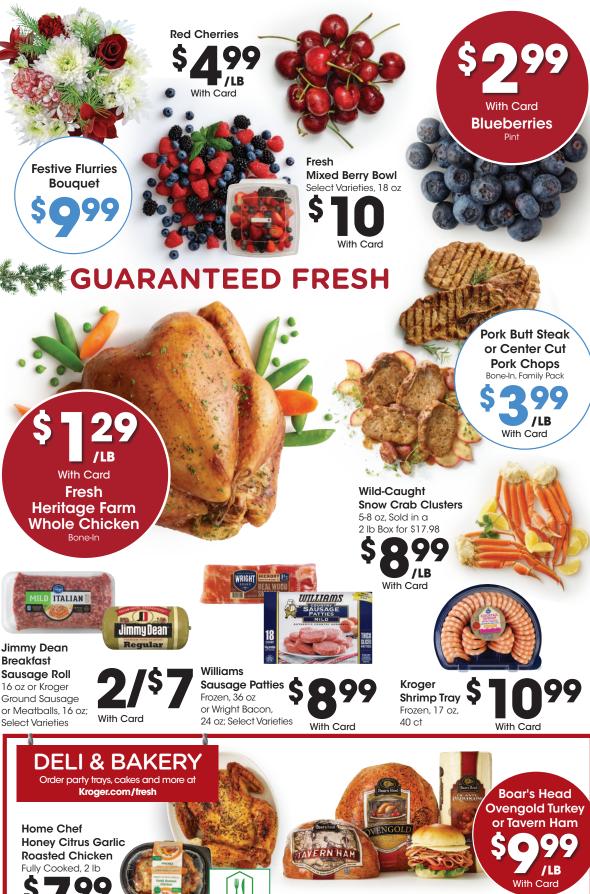

SALE DATES: Wed. December 18 - Tues. December 24, 2024. Prices and items are effective at your local Kroger store.

SELECTION MAY VARY BY STORE, LIMITED TO STOCK ON HAND. WE RESERVE THE RIGHT TO LIMIT QUANTITIES AND CORRECT PUBLISHED ERRORS.